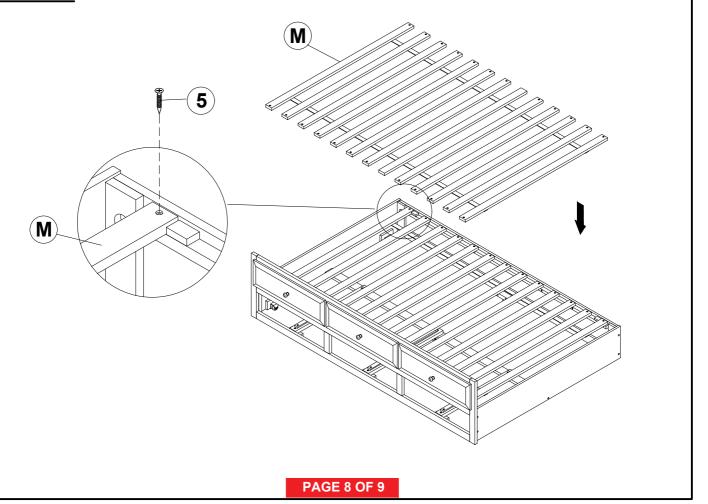

commercial establishments.



**ASSEMBLY TIME** 

**30 MINUTES** 

### PARTS IDENTIFICATION

#### (BOX 3)

K TRUNDLE LEFT PANEL

1PC

KNOB WITH SCREW



6SETS

TRUNDLE

L RIGHT PANEL



1PC

### HARDWARE IDENTIFICATION

5

### (BOX3) - HARDWARE PACK

1 ALLEN WRENCH (4MM - BLK)

1PC

FLAT HEAD SREW (4 x 30mm - BLK)

88PCS

2 LONG BOLT (1/4 x 100mm - BLK)



8PCS

MEDIUM BOLT (1/4 x 50mm - BLK) 0 4PCS

3

4

SHORT BOLT (1/4 x 35mm - BLK)

().....

12PCS

WOOD DOWEL (10 x 40mm) **(100**)

4PCS

HALF ROUND NUT (1/4MM - BLK)



12PCS

#### NOTE:

Phillips head screw driver is required in the assembly process; however, manufacturer does not provide this item.

PAGE 3 OF 9

# STEP 1





# STEP 3



# STEP 4



PAGE 5 OF 9

## STEP 5



# STEP 6





## STEP 8



## STEP 9





## **STEP 11**









Inner Size: 76.75"W X 39.50"D
Trundle Inner Size: 75.50"W X 39.50"D

38.00" 19.50" 9.50" 0.75"

**Note: Dimension tolerance ±5%** 

42.50"

76.25"