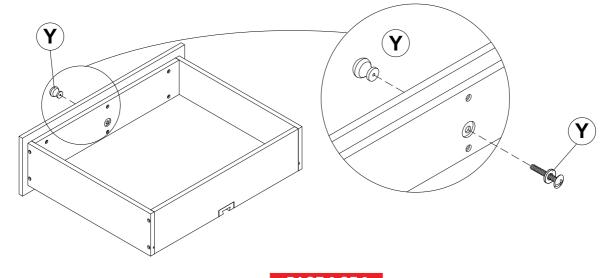

oduct is for home use only and not intended for commercial establishments.



**ASSEMBLY TIME** 

**30 MINUTES** 

### PARTS IDENTIFICATION

#### (BOX 3)

K TRUNDLE LEFT PANEL

1PC

KNOB WITH SCREW



6SETS

TRUNDLE

L RIGHT PANEL



1PC

### HARDWARE IDENTIFICATION

5

### (BOX3) - HARDWARE PACK

1 ALLEN WRENCH (4MM - BLK)

1PC

FLAT HEAD SREW (4 x 30mm - BLK)

88PCS

2 LONG BOLT (1/4 x 100mm - BLK)



8PCS

MEDIUM BOLT (1/4 x 50mm - BLK) 0 4PCS

3

4

SHORT BOLT (1/4 x 35mm - BLK)

().....

12PCS

WOOD DOWEL (10 x 40mm) **(100**)

4PCS

HALF ROUND NUT (1/4MM - BLK)



12PCS

#### NOTE:

Phillips head screw driver is required in the assembly process; however, manufacturer does not provide this item.

PAGE 3 OF 9

# STEP 1





# STEP 3



# STEP 4



PAGE 5 OF 9

## STEP 5



# STEP 6





## STEP 8



## STEP 9





## **STEP 11**









Inner Size: 76.75"W X 39.50"D
Trundle Inner Size: 75.50"W X 39.50"D

38.00" 19.50" 9.50" 0.75"

**Note: Dimension tolerance ±5%** 

42.50"

76.25"