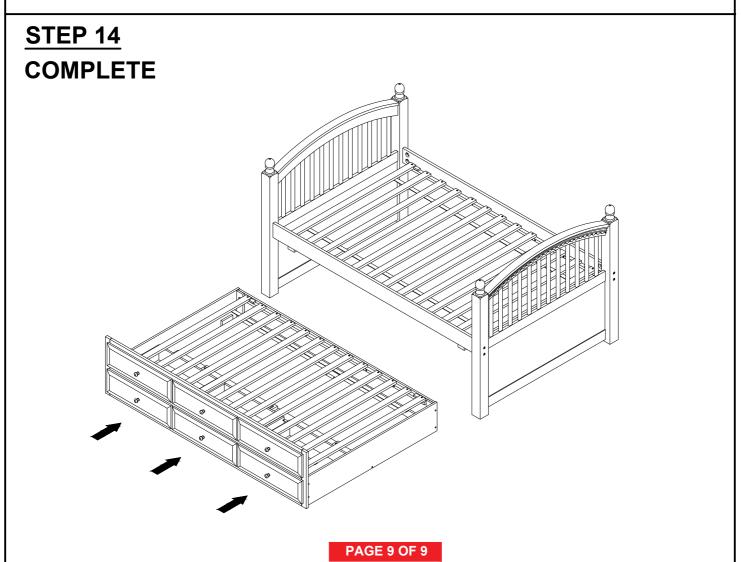

ercial establishments.



**ASSEMBLY TIME** 

**30 MINUTES** 

### PARTS IDENTIFICATION

#### (BOX 3)

K TRUNDLE LEFT PANEL

1PC

KNOB WITH SCREW



6SETS

TRUNDLE

L RIGHT PANEL



1PC

### HARDWARE IDENTIFICATION

5

### (BOX3) - HARDWARE PACK

1 ALLEN WRENCH (4MM - BLK)

1PC

FLAT HEAD SREW (4 x 30mm - BLK)

88PCS

2 LONG BOLT (1/4 x 100mm - BLK)



8PCS

MEDIUM BOLT (1/4 x 50mm - BLK) 0 4PCS

3

4

SHORT BOLT (1/4 x 35mm - BLK)

().....

12PCS

WOOD DOWEL (10 x 40mm) **(100**)

4PCS

HALF ROUND NUT (1/4MM - BLK)



12PCS

#### NOTE:

Phillips head screw driver is required in the assembly process; however, manufacturer does not provide this item.

PAGE 3 OF 9

# STEP 1





# STEP 3



# STEP 4



PAGE 5 OF 9

## STEP 5



# STEP 6





## STEP 8



## STEP 9





## **STEP 11**









Inner Size: 76.75"W X 39.50"D
Trundle Inner Size: 75.50"W X 39.50"D

38.00" 19.50" 9.50" 0.75"

**Note: Dimension tolerance ±5%** 

42.50"

76.25"