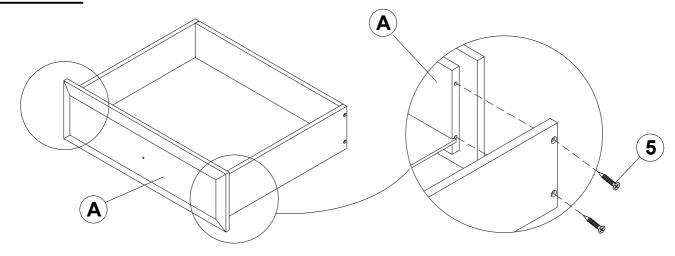

.
- 2. This product is for home use only and not intended for commercial establishments.



**ASSEMBLY TIME** 

**30 MINUTES** 

### PARTS IDENTIFICATION

#### (BOX 3)

K TRUNDLE LEFT PANEL

1PC

KNOB WITH SCREW



6SETS

TRUNDLE

L RIGHT PANEL



1PC

### HARDWARE IDENTIFICATION

5

### (BOX3) - HARDWARE PACK

1 ALLEN WRENCH (4MM - BLK)

1PC

FLAT HEAD SREW (4 x 30mm - BLK)

88PCS

2 LONG BOLT (1/4 x 100mm - BLK)



8PCS

MEDIUM BOLT (1/4 x 50mm - BLK) 0 4PCS

3

4

SHORT BOLT (1/4 x 35mm - BLK)

().....

12PCS

WOOD DOWEL (10 x 40mm) **(100**)

4PCS

HALF ROUND NUT (1/4MM - BLK)



12PCS

#### NOTE:

Phillips head screw driver is required in the assembly process; however, manufacturer does not provide this item.

PAGE 3 OF 9

# STEP 1





# STEP 3



# STEP 4



PAGE 5 OF 9

## STEP 5



# STEP 6





## STEP 8



## STEP 9





## **STEP 11**









Inner Size: 76.75"W X 39.50"D
Trundle Inner Size: 75.50"W X 39.50"D

38.00" 19.50" 9.50" 0.75"

**Note: Dimension tolerance ±5%** 

42.50"

76.25"