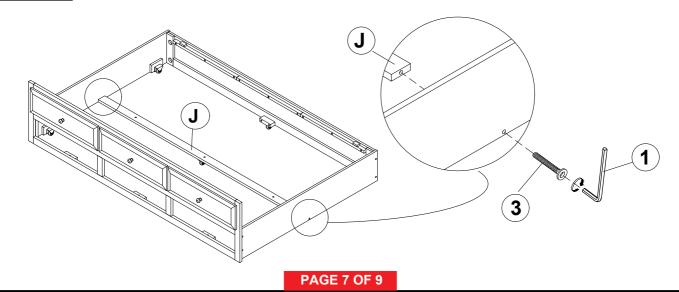

nd not intended for commercial establishments.



**ASSEMBLY TIME** 

**30 MINUTES** 

### PARTS IDENTIFICATION

#### (BOX 3)

K TRUNDLE LEFT PANEL

1PC

KNOB WITH SCREW



6SETS

TRUNDLE

L RIGHT PANEL



1PC

### HARDWARE IDENTIFICATION

5

### (BOX3) - HARDWARE PACK

1 ALLEN WRENCH (4MM - BLK)

1PC

FLAT HEAD SREW (4 x 30mm - BLK)

88PCS

2 LONG BOLT (1/4 x 100mm - BLK)



8PCS

MEDIUM BOLT (1/4 x 50mm - BLK) 0 4PCS

3

4

SHORT BOLT (1/4 x 35mm - BLK)

().....

12PCS

WOOD DOWEL (10 x 40mm) **(100**)

4PCS

HALF ROUND NUT (1/4MM - BLK)



12PCS

#### NOTE:

Phillips head screw driver is required in the assembly process; however, manufacturer does not provide this item.

PAGE 3 OF 9

# STEP 1





# STEP 3



# STEP 4



PAGE 5 OF 9

## STEP 5



# STEP 6





## STEP 8



## STEP 9





## **STEP 11**









Inner Size: 76.75"W X 39.50"D
Trundle Inner Size: 75.50"W X 39.50"D

38.00" 19.50" 9.50" 0.75"

**Note: Dimension tolerance ±5%** 

42.50"

76.25"