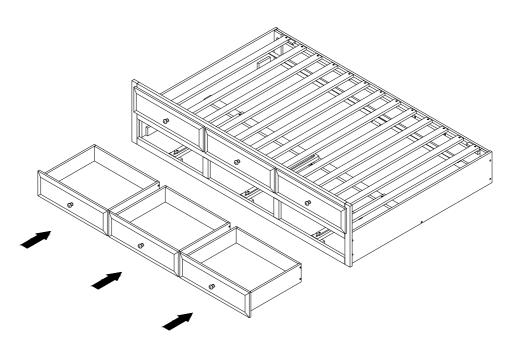

mmercial establishments.



**ASSEMBLY TIME** 

**30 MINUTES** 

### PARTS IDENTIFICATION

#### (BOX 3)

K TRUNDLE LEFT PANEL

1PC

KNOB WITH SCREW



6SETS

TRUNDLE

L RIGHT PANEL



1PC

### HARDWARE IDENTIFICATION

5

### (BOX3) - HARDWARE PACK

1 ALLEN WRENCH (4MM - BLK)

1PC

FLAT HEAD SREW (4 x 30mm - BLK)

88PCS

2 LONG BOLT (1/4 x 100mm - BLK)



8PCS

MEDIUM BOLT (1/4 x 50mm - BLK) 0 4PCS

3

4

SHORT BOLT (1/4 x 35mm - BLK)

().....

12PCS

WOOD DOWEL (10 x 40mm) **(100**)

4PCS

HALF ROUND NUT (1/4MM - BLK)



12PCS

#### NOTE:

Phillips head screw driver is required in the assembly process; however, manufacturer does not provide this item.

PAGE 3 OF 9

# STEP 1





# STEP 3



# STEP 4



PAGE 5 OF 9

## STEP 5



# STEP 6





## STEP 8



## STEP 9





## **STEP 11**









Inner Size: 76.75"W X 39.50"D
Trundle Inner Size: 75.50"W X 39.50"D

38.00" 19.50" 9.50" 0.75"

**Note: Dimension tolerance ±5%** 

42.50"

76.25"