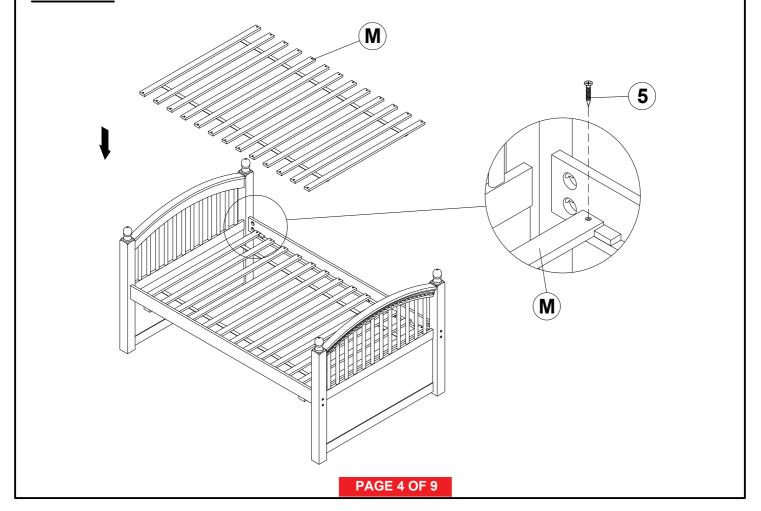

or defective. Please contact the store immediately.
- 2. This product is for home use only and not intended for commercial establishments.



**ASSEMBLY TIME** 

**30 MINUTES** 

### PARTS IDENTIFICATION

#### (BOX 3)

K TRUNDLE LEFT PANEL

1PC

KNOB WITH SCREW



6SETS

TRUNDLE

L RIGHT PANEL



1PC

### HARDWARE IDENTIFICATION

5

### (BOX3) - HARDWARE PACK

1 ALLEN WRENCH (4MM - BLK)

1PC

FLAT HEAD SREW (4 x 30mm - BLK)

88PCS

2 LONG BOLT (1/4 x 100mm - BLK)



8PCS

MEDIUM BOLT (1/4 x 50mm - BLK) 0 4PCS

3

4

SHORT BOLT (1/4 x 35mm - BLK)

().....

12PCS

WOOD DOWEL (10 x 40mm) **(100**)

4PCS

HALF ROUND NUT (1/4MM - BLK)



12PCS

#### NOTE:

Phillips head screw driver is required in the assembly process; however, manufacturer does not provide this item.

PAGE 3 OF 9

# STEP 1





# STEP 3



# STEP 4



PAGE 5 OF 9

## STEP 5



# STEP 6





## STEP 8



## STEP 9





## **STEP 11**









Inner Size: 76.75"W X 39.50"D
Trundle Inner Size: 75.50"W X 39.50"D

38.00" 19.50" 9.50" 0.75"

**Note: Dimension tolerance ±5%** 

42.50"

76.25"