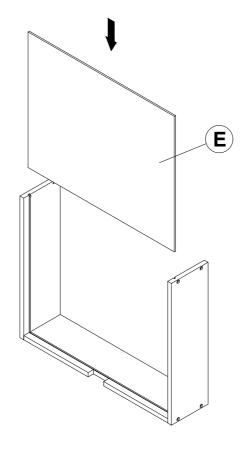

tact the store immediately.
- 2. This product is for home use only and not intended for commercial establishments.



**ASSEMBLY TIME** 

**30 MINUTES** 

### PARTS IDENTIFICATION

#### (BOX 3)

K TRUNDLE LEFT PANEL

1PC

KNOB WITH SCREW



6SETS

TRUNDLE

L RIGHT PANEL



1PC

### HARDWARE IDENTIFICATION

5

### (BOX3) - HARDWARE PACK

1 ALLEN WRENCH (4MM - BLK)

1PC

FLAT HEAD SREW (4 x 30mm - BLK)

88PCS

2 LONG BOLT (1/4 x 100mm - BLK)



8PCS

MEDIUM BOLT (1/4 x 50mm - BLK) 0 4PCS

3

4

SHORT BOLT (1/4 x 35mm - BLK)

().....

12PCS

WOOD DOWEL (10 x 40mm) **(100**)

4PCS

HALF ROUND NUT (1/4MM - BLK)



12PCS

#### NOTE:

Phillips head screw driver is required in the assembly process; however, manufacturer does not provide this item.

PAGE 3 OF 9

# STEP 1





# STEP 3



# STEP 4



PAGE 5 OF 9

## STEP 5



# STEP 6





## STEP 8



## STEP 9





## **STEP 11**









Inner Size: 76.75"W X 39.50"D
Trundle Inner Size: 75.50"W X 39.50"D

38.00" 19.50" 9.50" 0.75"

**Note: Dimension tolerance ±5%** 

42.50"

76.25"