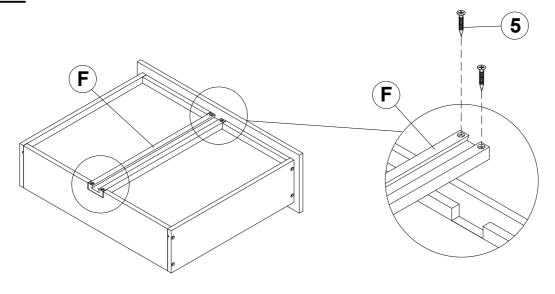

product is for home use only and not intended for commercial establishments.



**ASSEMBLY TIME** 

**30 MINUTES** 

### PARTS IDENTIFICATION

#### (BOX 3)

K TRUNDLE LEFT PANEL

1PC

KNOB WITH SCREW



6SETS

TRUNDLE

L RIGHT PANEL



1PC

### HARDWARE IDENTIFICATION

5

### (BOX3) - HARDWARE PACK

1 ALLEN WRENCH (4MM - BLK)

1PC

FLAT HEAD SREW (4 x 30mm - BLK)

88PCS

2 LONG BOLT (1/4 x 100mm - BLK)



8PCS

MEDIUM BOLT (1/4 x 50mm - BLK) 0 4PCS

3

4

SHORT BOLT (1/4 x 35mm - BLK)

().....

12PCS

WOOD DOWEL (10 x 40mm) **(100**)

4PCS

HALF ROUND NUT (1/4MM - BLK)



12PCS

#### NOTE:

Phillips head screw driver is required in the assembly process; however, manufacturer does not provide this item.

PAGE 3 OF 9

# STEP 1





# STEP 3



# STEP 4



PAGE 5 OF 9

## STEP 5



# STEP 6





## STEP 8



## STEP 9





## **STEP 11**









Inner Size: 76.75"W X 39.50"D
Trundle Inner Size: 75.50"W X 39.50"D

38.00" 19.50" 9.50" 0.75"

**Note: Dimension tolerance ±5%** 

42.50"

76.25"