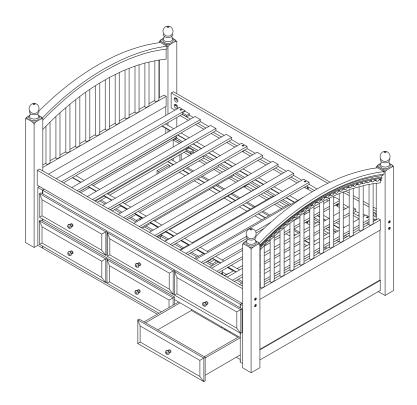

Twin Daybed

#### **ASSEMBLY TIPS:**

- 1. Remove hardware from box and sort by size.
- 2. Please check to see that all hardware and parts are present prior to start of assembly.
- 3. Please follow attached instructions in the same sequence as numbered to assure fast & easy assembly.



#### **WARNING!**

- 1. Don't attempt to repair or modify parts that are broken or defective. Please contact the store immediately.
- 2. This product is for home use only and not intended for commercial establishments.



### ASSEMBLY TIME

**30 MINUTES** 

### PARTS IDENTIFICATION

### **B1 (BOX 1)**

| <del></del> |                        |   |       |   |                        |  |        |
|-------------|------------------------|---|-------|---|------------------------|--|--------|
| Р           | BE