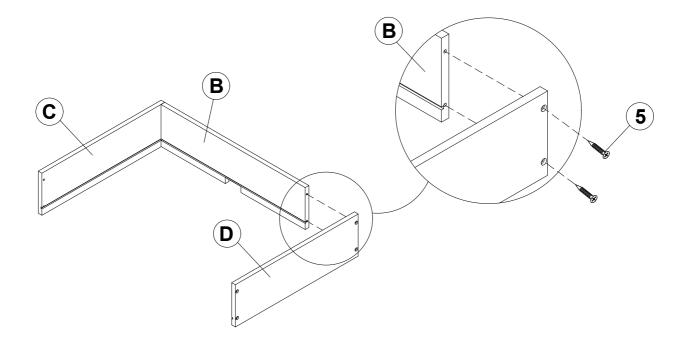

. Please contact the store immediately.
- 2. This product is for home use only and not intended for commercial establishments.



**ASSEMBLY TIME** 

**30 MINUTES** 

### PARTS IDENTIFICATION

#### (BOX 3)

K TRUNDLE LEFT PANEL

1PC

KNOB WITH SCREW



6SETS

TRUNDLE

L RIGHT PANEL



1PC

### HARDWARE IDENTIFICATION

5

### (BOX3) - HARDWARE PACK

1 ALLEN WRENCH (4MM - BLK)

1PC

FLAT HEAD SREW (4 x 30mm - BLK)

88PCS

2 LONG BOLT (1/4 x 100mm - BLK)



8PCS

MEDIUM BOLT (1/4 x 50mm - BLK) 0 4PCS

3

4

SHORT BOLT (1/4 x 35mm - BLK)

().....

12PCS

WOOD DOWEL (10 x 40mm) **(100**)

4PCS

HALF ROUND NUT (1/4MM - BLK)



12PCS

#### NOTE:

Phillips head screw driver is required in the assembly process; however, manufacturer does not provide this item.

PAGE 3 OF 9

# STEP 1





# STEP 3



# STEP 4



PAGE 5 OF 9

## STEP 5



# STEP 6





## STEP 8



## STEP 9





## **STEP 11**









Inner Size: 76.75"W X 39.50"D
Trundle Inner Size: 75.50"W X 39.50"D

38.00" 19.50" 9.50" 0.75"

**Note: Dimension tolerance ±5%** 

42.50"

76.25"