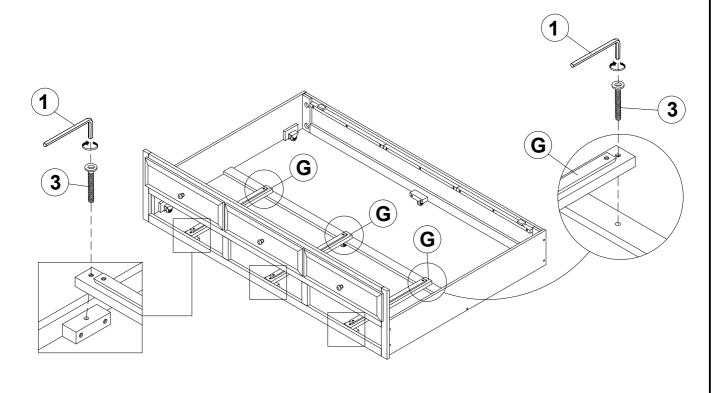

r commercial establishments.



**ASSEMBLY TIME** 

**30 MINUTES** 

### PARTS IDENTIFICATION

#### (BOX 3)

K TRUNDLE LEFT PANEL

1PC

KNOB WITH SCREW



6SETS

TRUNDLE

L RIGHT PANEL



1PC

### HARDWARE IDENTIFICATION

5

### (BOX3) - HARDWARE PACK

1 ALLEN WRENCH (4MM - BLK)

1PC

FLAT HEAD SREW (4 x 30mm - BLK)

88PCS

2 LONG BOLT (1/4 x 100mm - BLK)



8PCS

MEDIUM BOLT (1/4 x 50mm - BLK) 0 4PCS

3

4

SHORT BOLT (1/4 x 35mm - BLK)

().....

12PCS

WOOD DOWEL (10 x 40mm) **(100**)

4PCS

HALF ROUND NUT (1/4MM - BLK)



12PCS

#### NOTE:

Phillips head screw driver is required in the assembly process; however, manufacturer does not provide this item.

PAGE 3 OF 9

# STEP 1





# STEP 3



# STEP 4



PAGE 5 OF 9

## STEP 5



# STEP 6





## STEP 8



## STEP 9





## **STEP 11**









Inner Size: 76.75"W X 39.50"D
Trundle Inner Size: 75.50"W X 39.50"D

38.00" 19.50" 9.50" 0.75"

**Note: Dimension tolerance ±5%** 

42.50"

76.25"