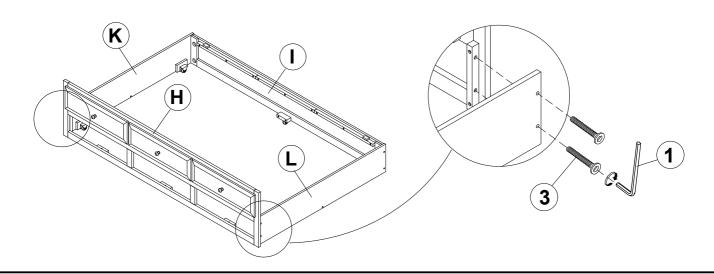

and not intended for commercial establishments.



**ASSEMBLY TIME** 

**30 MINUTES** 

### PARTS IDENTIFICATION

#### (BOX 3)

K TRUNDLE LEFT PANEL

1PC

KNOB WITH SCREW



6SETS

TRUNDLE

L RIGHT PANEL



1PC

### HARDWARE IDENTIFICATION

5

### (BOX3) - HARDWARE PACK

1 ALLEN WRENCH (4MM - BLK)

1PC

FLAT HEAD SREW (4 x 30mm - BLK)

88PCS

2 LONG BOLT (1/4 x 100mm - BLK)



8PCS

MEDIUM BOLT (1/4 x 50mm - BLK) 0 4PCS

3

4

SHORT BOLT (1/4 x 35mm - BLK)

().....

12PCS

WOOD DOWEL (10 x 40mm) **(100**)

4PCS

HALF ROUND NUT (1/4MM - BLK)



12PCS

#### NOTE:

Phillips head screw driver is required in the assembly process; however, manufacturer does not provide this item.

PAGE 3 OF 9

# STEP 1





# STEP 3



# STEP 4



PAGE 5 OF 9

## STEP 5



# STEP 6





## STEP 8



## STEP 9





## **STEP 11**









Inner Size: 76.75"W X 39.50"D
Trundle Inner Size: 75.50"W X 39.50"D

38.00" 19.50" 9.50" 0.75"

**Note: Dimension tolerance ±5%** 

42.50"

76.25"