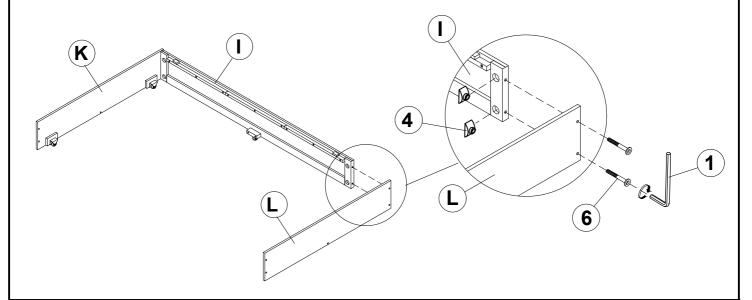

home use only and not intended for commercial establishments.



**ASSEMBLY TIME** 

**30 MINUTES** 

### PARTS IDENTIFICATION

#### (BOX 3)

K TRUNDLE LEFT PANEL

1PC

KNOB WITH SCREW



6SETS

TRUNDLE

L RIGHT PANEL



1PC

### HARDWARE IDENTIFICATION

5

### (BOX3) - HARDWARE PACK

1 ALLEN WRENCH (4MM - BLK)

1PC

FLAT HEAD SREW (4 x 30mm - BLK)

88PCS

2 LONG BOLT (1/4 x 100mm - BLK)



8PCS

MEDIUM BOLT (1/4 x 50mm - BLK) 0 4PCS

3

4

SHORT BOLT (1/4 x 35mm - BLK)

().....

12PCS

WOOD DOWEL (10 x 40mm) **(100**)

4PCS

HALF ROUND NUT (1/4MM - BLK)



12PCS

#### NOTE:

Phillips head screw driver is required in the assembly process; however, manufacturer does not provide this item.

PAGE 3 OF 9

# STEP 1





# STEP 3



# STEP 4



PAGE 5 OF 9

## STEP 5



# STEP 6





## STEP 8



## STEP 9





## **STEP 11**









Inner Size: 76.75"W X 39.50"D
Trundle Inner Size: 75.50"W X 39.50"D

38.00" 19.50" 9.50" 0.75"

**Note: Dimension tolerance ±5%** 

42.50"

76.25"