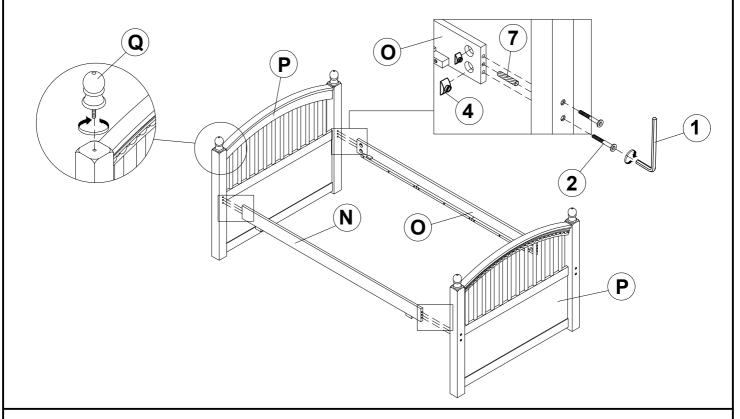

n or defective. Please contact the store immediately.
- 2. This product is for home use only and not intended for commercial establishments.



**ASSEMBLY TIME** 

**30 MINUTES** 

### PARTS IDENTIFICATION

#### (BOX 3)

K TRUNDLE LEFT PANEL

1PC

KNOB WITH SCREW



6SETS

TRUNDLE

L RIGHT PANEL



1PC

### HARDWARE IDENTIFICATION

5

### (BOX3) - HARDWARE PACK

1 ALLEN WRENCH (4MM - BLK)

1PC

FLAT HEAD SREW (4 x 30mm - BLK)

88PCS

2 LONG BOLT (1/4 x 100mm - BLK)



8PCS

MEDIUM BOLT (1/4 x 50mm - BLK) 0 4PCS

3

4

SHORT BOLT (1/4 x 35mm - BLK)

().....

12PCS

WOOD DOWEL (10 x 40mm) **(100**)

4PCS

HALF ROUND NUT (1/4MM - BLK)



12PCS

#### NOTE:

Phillips head screw driver is required in the assembly process; however, manufacturer does not provide this item.

PAGE 3 OF 9

# STEP 1





# STEP 3



# STEP 4



PAGE 5 OF 9

## STEP 5



# STEP 6





## STEP 8



## STEP 9





## **STEP 11**









Inner Size: 76.75"W X 39.50"D
Trundle Inner Size: 75.50"W X 39.50"D

38.00" 19.50" 9.50" 0.75"

**Note: Dimension tolerance ±5%** 

42.50"

76.25"