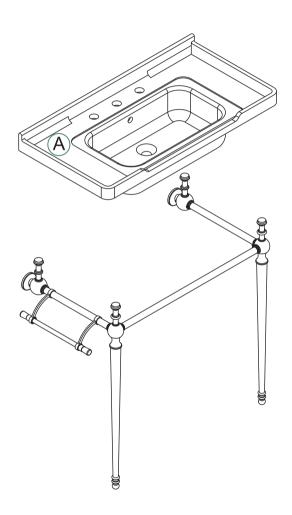

Recommended installers: 2

Put a carpet on the floor before unpacking

Estimate installation time: 30 minutes

| Item<br>no. | Reference Image | Qty |
|-------------|-----------------|-----|
| A           |                 | x1  |
| В           |                 | x4  |
| С           | Ø4x50mm         | x4  |
| D           |                 | x1  |