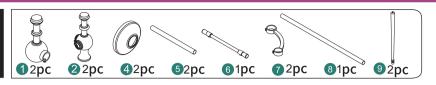

Bathroom Vanity

| 1 | x2         | 7 | x2 |
|---|------------|---|----|
| 2 | <b>x</b> 2 | 8 | x1 |
| 3 | <b>x</b> 2 | 9 | x2 |
| 4 | <b>x</b> 2 |   |    |
| 5 | <b>x</b> 2 |   |    |
| 6 | x1         |   |    |