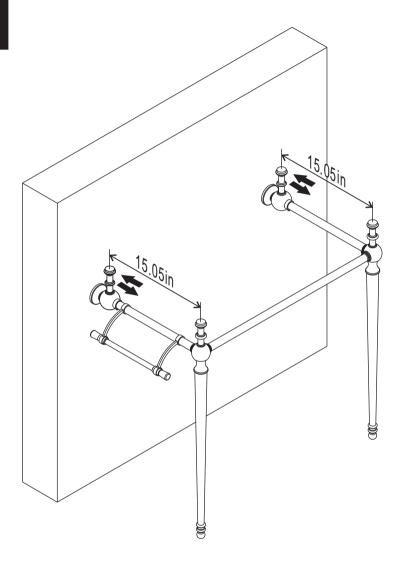

led.
- 3. If you encounter any problems during installation, please contact our customer service.
- 4. Please unbox the item from the side with an open-label and put a carpet on the foor to avoid scratching it.



Recommended installers: 2



Put a carpet on the floor before unpacking



Estimate installation time: 30 minutes

| Item<br>no. | Reference Image | Qty |
|-------------|-----------------|-----|
| A           |                 | x1  |
| В           |                 | x4  |
| С           | Ø4x50mm         | x4  |
| D           |                 | x1  |



WARNING: To prevent tipping over, this product must beused with the included wall mounting device. WARNING: Evaluate the suitability of the wall to ensure thatthe fixtures can withstand the forces that occur.





















Installlation completed