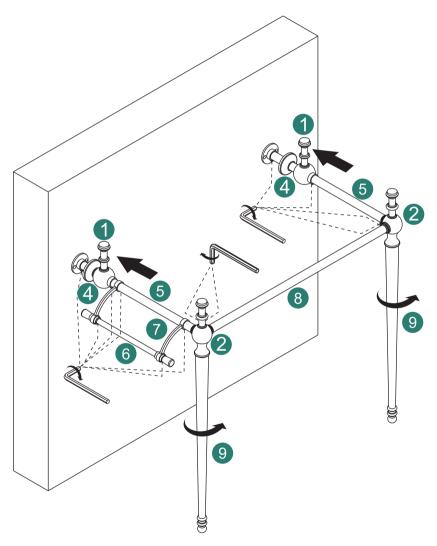

Bathroom Vanity

| 1 | x2         | 7 | x2 |
|---|------------|---|----|
| 2 | <b>x</b> 2 | 8 | x1 |
| 3 | <b>x</b> 2 | 9 | x2 |
| 4 | <b>x</b> 2 |   |    |
| 5 | <b>x</b> 2 |   |    |
| 6 | x1         |   |    |

## Notice:

- 1.Follow the installation instructions. Please confirm all accessories are preset before installation.
- 2. Do not fully tighten the screws during initial assembly. Fully tighten screws only once all pieces which are correctly assembled.
- 3. If you encounter any problems during installation, please contact our customer service.
- 4. Please unbox the item from the side with an open-label and put a carpet on the foor to avoid scratching it.