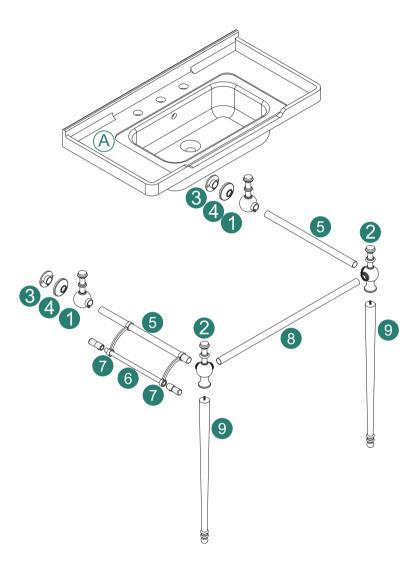

Bathroom Vanity

| 1 | x2         | 7 | x2 |
|---|------------|---|----|
| 2 | <b>x</b> 2 | 8 | x1 |
| 3 | <b>x</b> 2 | 9 | x2 |
| 4 | <b>x</b> 2 |   |    |
| 5 | <b>x</b> 2 |   |    |
| 6 | x1         |   |    |