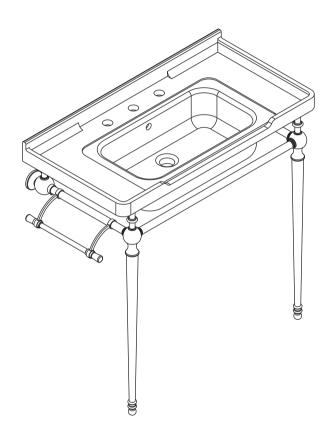

Bathroom Vanity

| 1 | x2         | 7 | x2 |
|---|------------|---|----|
| 2 | <b>x</b> 2 | 8 | x1 |
| 3 | <b>x</b> 2 | 9 | x2 |
| 4 | <b>x</b> 2 |   |    |
| 5 | <b>x</b> 2 |   |    |
| 6 | x1         |   |    |