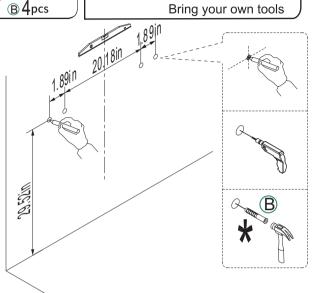

Recommended installers: 2

Put a carpet on the floor before unpacking

Estimate installation time: 30 minutes

| Item<br>no. | Reference Image | Qty |
|-------------|-----------------|-----|
| A           |                 | x1  |
| В           |                 | x4  |
| С           | Ø4x50mm         | x4  |
| D           |                 | x1  |

WARNING: To prevent tipping over, this product must beused with the included wall mounting device. WARNING: Evaluate the suitability of the wall to ensure thatthe fixtures can withstand the forces that occur.