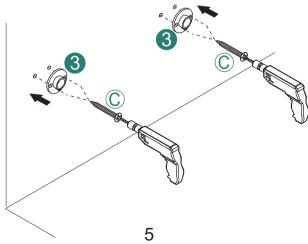

assembled.
- 3. If you encounter any problems during installation, please contact our customer service.
- 4. Please unbox the item from the side with an open-label and put a carpet on the foor to avoid scratching it.



Recommended installers: 2



Put a carpet on the floor before unpacking



Estimate installation time: 30 minutes

| Item<br>no. | Reference Image | Qty |
|-------------|-----------------|-----|
| A           |                 | x1  |
| В           |                 | x4  |
| С           | Ø4x50mm         | x4  |
| D           |                 | x1  |



WARNING: To prevent tipping over, this product must beused with the included wall mounting device. WARNING: Evaluate the suitability of the wall to ensure thatthe fixtures can withstand the forces that occur.





















Installlation completed