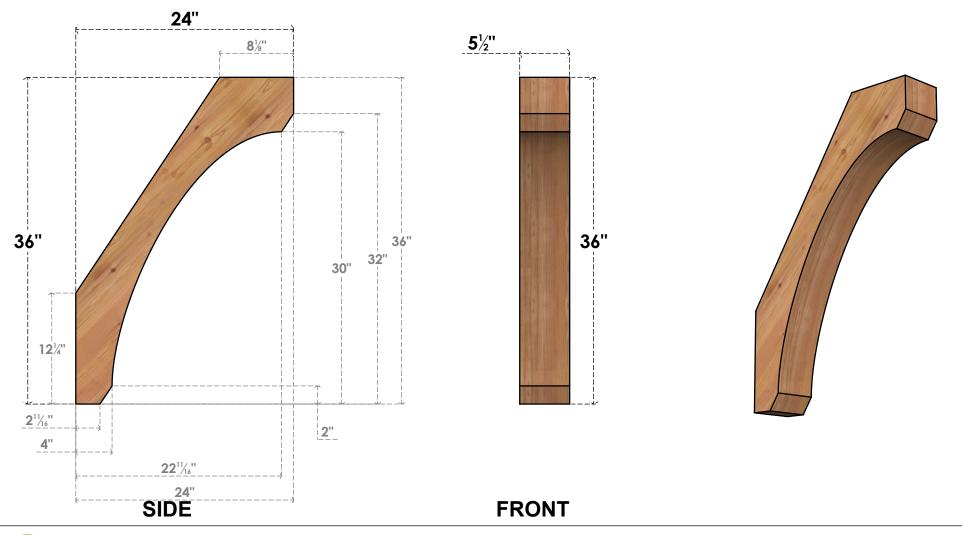

## BRC06X24X36LEC00SWR

5 1/2"W X 24"D X 36"H LEGACY SMOOTH BRACE, WESTERN RED CEDAR

**EKENA MILLWORK** 2300 WEST MAIN ST. CLARKSVILLE, TX 75426 TOLL FREE: 866-607-0453 WWW.EKENAMILLWORK.COM