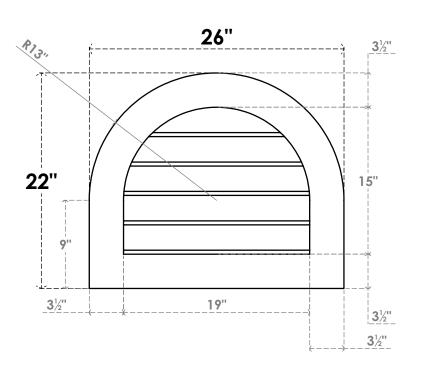

## GVPRT26X2201SN

26"W X 22"H ROUND TOP SURFACE MOUNT PVC GABLE VENT: NON-FUNCTIONAL, W/ 3-1/2"W X 1"P STANDARD FRAME

**FRONT** 

SIDE

LOUVER HEIGHT: 3" LOUVER QTY: 5

1. INSTALLATION TO BE COMPLETED IN ACCORDANCE WITH MANUFACTURER'S SPECIFICATIONS. 2. DRAWING MAY NOT BE TO SCALE