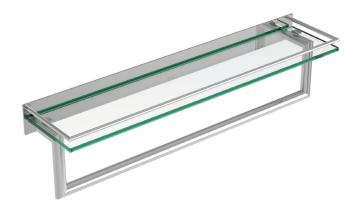

## **SURFACE**

Toiletry Shelf **2819RT-24** 

#### **Features**

- Solid brass construction
- Tempered glass with polished edges
- Complements Surface product series
- Supports 5 lbs. (2.26 kg.)

### Product Specification: Add "Color / Finish" Suffix to Model Number Below

Toiletry Shelf shall be made of solid brass and tempered glass construction. Glass Shelf shall complement Ginger Surface product series. Glass Shelf shall be Ginger Model 2819RT-24/\_\_\_\_.