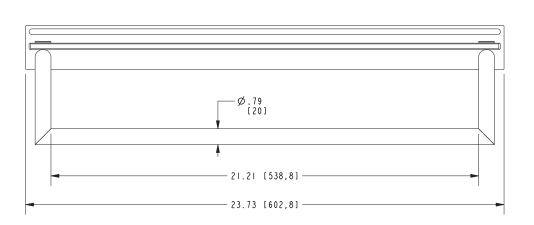

## **SURFACE**

Toiletry Shelf **2819RT-24** 

#### **Features**

- Solid brass construction
- Tempered glass with polished edges
- Complements Surface product series
- Supports 5 lbs. (2.26 kg.)

### Product Specification: Add "Color / Finish" Suffix to Model Number Below

Toiletry Shelf shall be made of solid brass and tempered glass construction. Glass Shelf shall complement Ginger Surface product series. Glass Shelf shall be Ginger Model 2819RT-24/\_\_\_\_.