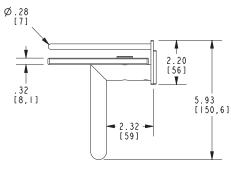

## **SURFACE**

Toiletry Shelf **2819RT-24** 

#### **Features**

- Solid brass construction
- Tempered glass with polished edges
- Complements Surface product series
- Supports 5 lbs. (2.26 kg.)

### Product Specification: Add "Color / Finish" Suffix to Model Number Below

Toiletry Shelf shall be made of solid brass and tempered glass construction. Glass Shelf shall complement Ginger Surface product series. Glass Shelf shall be Ginger Model 2819RT-24/\_\_\_\_.