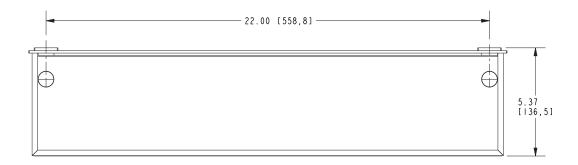

## **SURFACE**

Toiletry Shelf **2819RT-24** 

#### **Features**

- Solid brass construction
- Tempered glass with polished edges
- Complements Surface product series
- Supports 5 lbs. (2.26 kg.)

### Product Specification: Add "Color / Finish" Suffix to Model Number Below

Toiletry Shelf shall be made of solid brass and tempered glass construction. Glass Shelf shall complement Ginger Surface product series. Glass Shelf shall be Ginger Model 2819RT-24/\_\_\_\_.