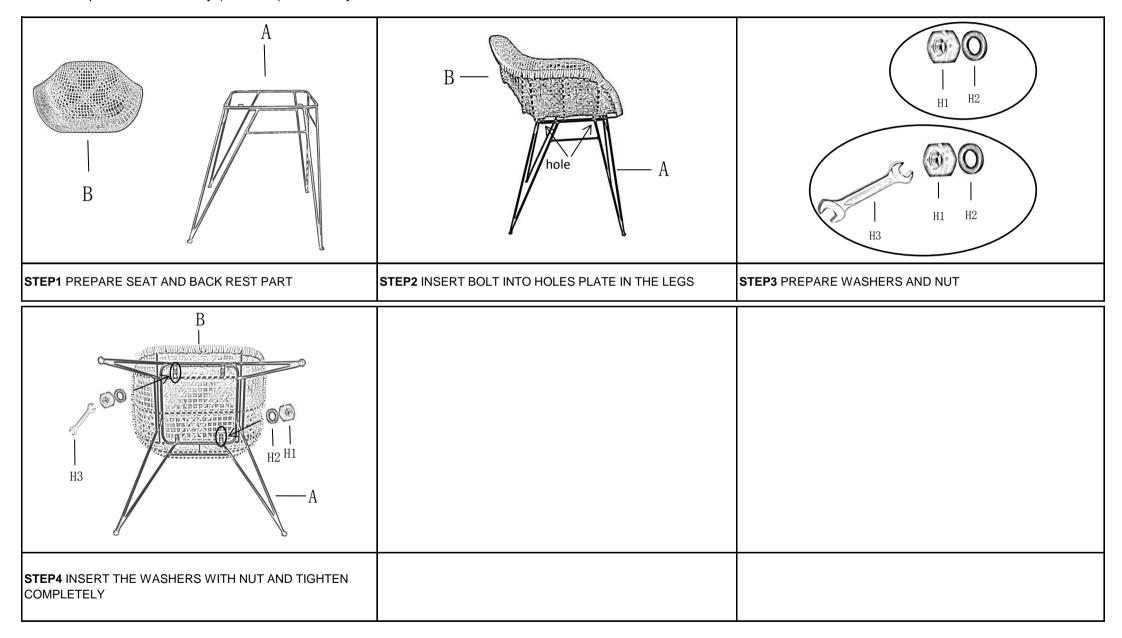

## Part List and Hardware List

| PIECE | DESCRIPTION | PICTURE | QUANTITY |
|-------|-------------|---------|----------|
| A     | Leg         |         | 1X       |
| В     | Seater      |         | 1X       |
| H1    | Nut         | Ø       | 4X       |
| H2    | Flat washer | Ô       | 4X       |
| H3    | Wrench key  | 2 C     | 1X       |

## PREPARATION

Before beginning assembly of product, make sure all parts are present. Compare parts with package contents list and hardware contents list. If any part is missing or damaged, do not attempt to assemble the product.

Estimated Assembly Time: 10 minutes.

Tools Required for Assembly (included): Allen Key