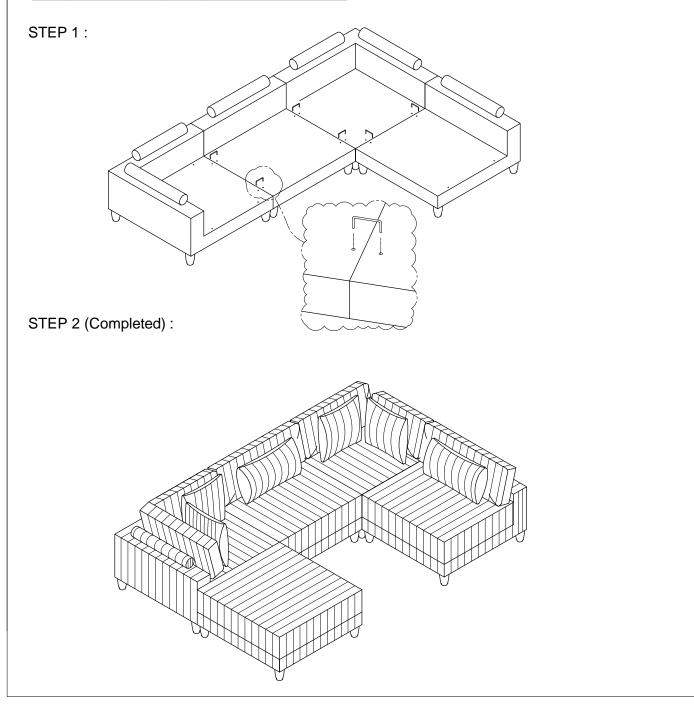

### ASSEMBLY INSTRUCTION ARMLESS CHAIR

| NO. | PARTS LIST | QTY | DESCRIPTION   |
|-----|------------|-----|---------------|
| A   |            | 2   | ARMLESS CHAIR |
| В   |            | 2   | CORNER SEAT   |
| С   |            | 1   | OTTOMAN       |

## ASSEMBLY INSTRUCTION CORNER SEAT

| NO. | PARTS LIST | QTY | DESCRIPTION   |
|-----|------------|-----|---------------|
| A   |            | 2   | ARMLESS CHAIR |
| В   |            | 2   | CORNER SEAT   |
| С   |            | 1   | OTTOMAN       |