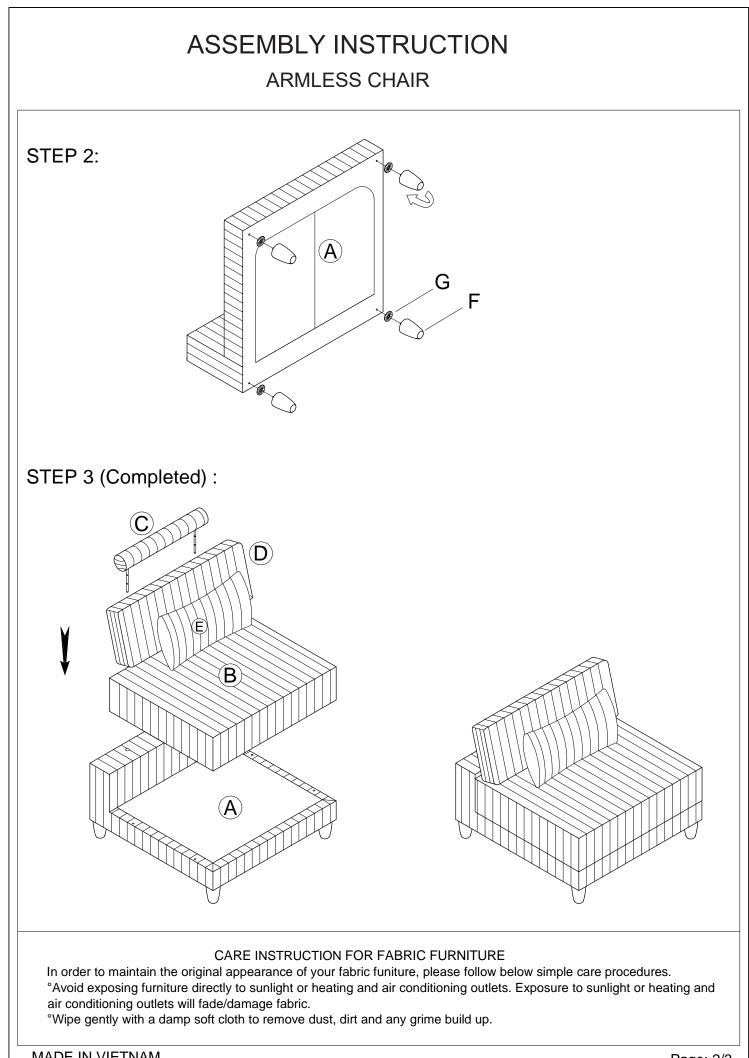

### **ARMLESS CHAIR**

LEGS, HARDWARE, BACK CUSHION, PILLOW, HEADREST ARE STORED IN THE BOTTOM OF THE SEAT, PLEASE TAKE OUT FOR ASSEMBLY.

| NO. | PARTS LIST      | QTY | DESCRIPTION  |
|-----|-----------------|-----|--------------|
| А   |                 | 1   | Seat Frame   |
| В   |                 | 1   | Seat Cushion |
| С   | PUDDAP          | 1   | Headrest     |
| D   | 40"*17-1/2"     | 1   | Back Cushion |
| Е   | 27-1/4"*15-1/4" | 1   | Pillow       |
| F   | Ø3-1/8"*5-1/8"  | 4   | Wooden Leg   |
| G   | Ø               | 4   | Washer       |
| н   |                 | 2   | Connector    |