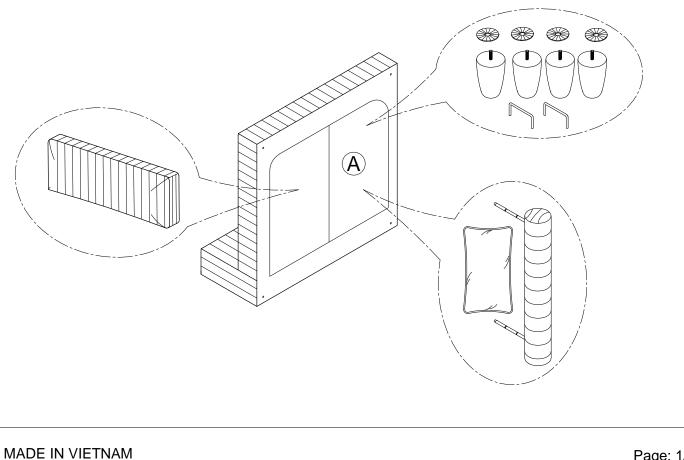

### **ARMLESS CHAIR**

LEGS, HARDWARE, BACK CUSHION, PILLOW, HEADREST ARE STORED IN THE BOTTOM OF THE SEAT, PLEASE TAKE OUT FOR ASSEMBLY.

| NO. | PARTS LIST      | QTY | DESCRIPTION  |
|-----|-----------------|-----|--------------|
| А   |                 | 1   | Seat Frame   |
| В   |                 | 1   | Seat Cushion |
| С   | PUDDAP          | 1   | Headrest     |
| D   | 40"*17-1/2"     | 1   | Back Cushion |
| Е   | 27-1/4"*15-1/4" | 1   | Pillow       |
| F   | Ø3-1/8"*5-1/8"  | 4   | Wooden Leg   |
| G   | Ø               | 4   | Washer       |
| н   |                 | 2   | Connector    |