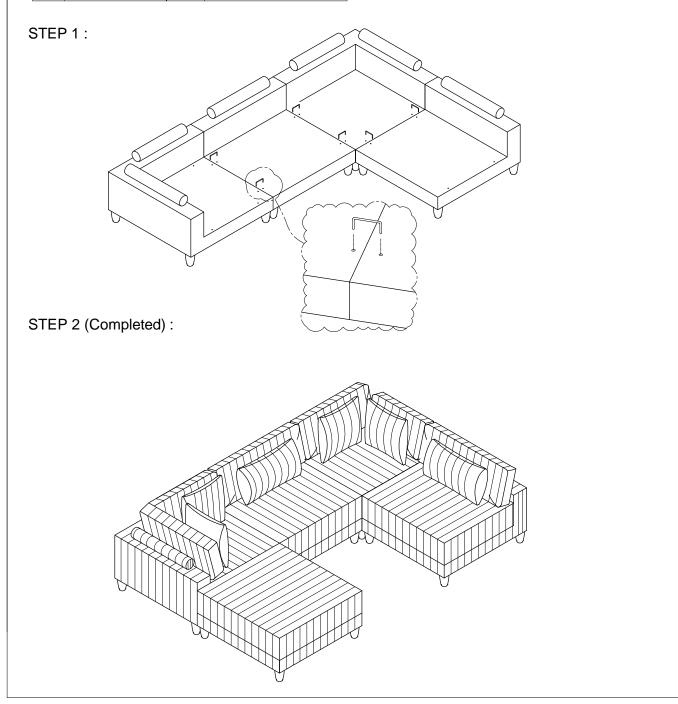

### ASSEMBLY INSTRUCTION ARMLESS CHAIR

| NO. | PARTS LIST | QTY | DESCRIPTION   |
|-----|------------|-----|---------------|
| A   |            | 2   | ARMLESS CHAIR |
| В   |            | 2   | CORNER SEAT   |
| С   |            | 1   | OTTOMAN       |