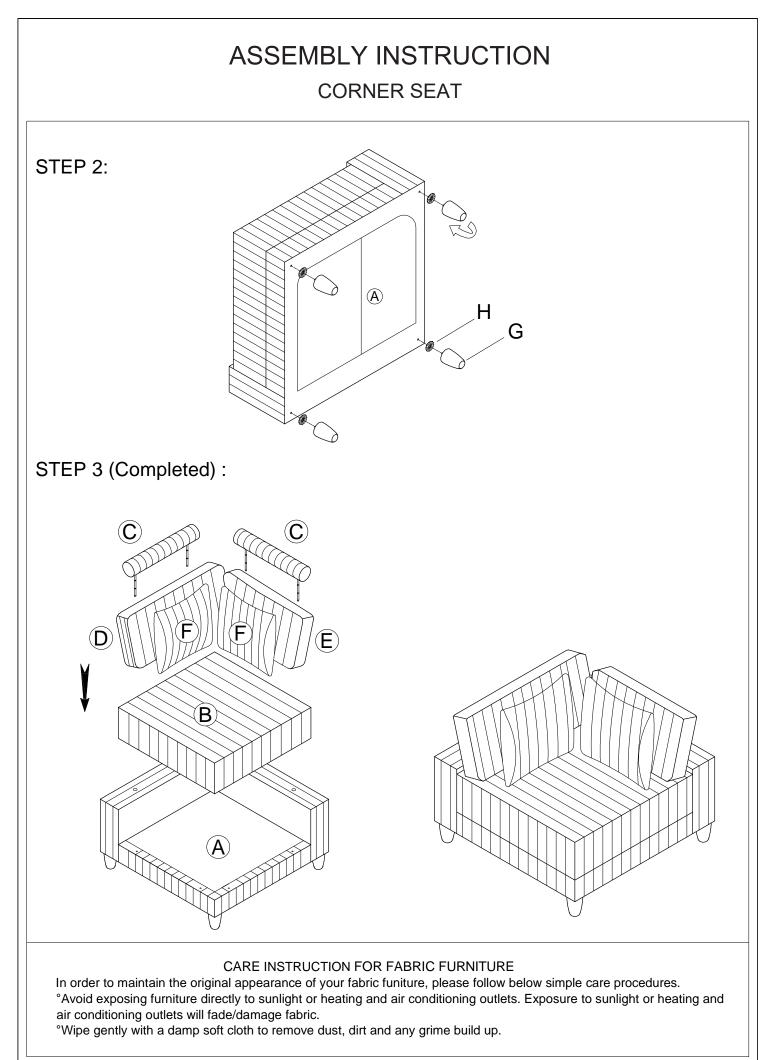

## ASSEMBLY INSTRUCTION CORNER SEAT

# LEGS, HARDWARE, BACK CUSHION ARE STORED IN THE BOTTOM OF THE SEAT, PLEASE TAKE OUT FOR ASSEMBLY.

| NO. | PARTS LIST        | QTY | DESCRIPTION  |
|-----|-------------------|-----|--------------|
| A   |                   | 1   | Seat Frame   |
| В   |                   | 1   | Seat Cushion |
| с   | anna              | 2   | Headrest     |
| D   | 38"*17"           | 1   | Back Cushion |
| Е   | 31-1/2"*17"       | 1   | Back Cushion |
| F   | اللہ س<br>17"*17" | 2   | Pillow       |
| G   | Ø3-1/8"*5-1/8"    | 4   | Wooden Leg   |
| н   | æ                 | 4   | Washer       |
| I   |                   | 2   | Connector    |

### STEP 1: