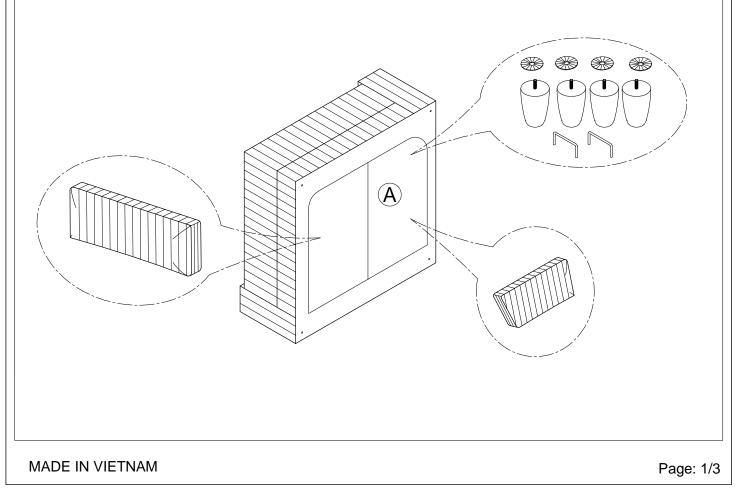

# LEGS, HARDWARE, BACK CUSHION ARE STORED IN THE BOTTOM OF THE SEAT, PLEASE TAKE OUT FOR ASSEMBLY.

| NO. | PARTS LIST        | QTY | DESCRIPTION  |
|-----|-------------------|-----|--------------|
| A   |                   | 1   | Seat Frame   |
| В   |                   | 1   | Seat Cushion |
| с   | anna              | 2   | Headrest     |
| D   | 38"*17"           | 1   | Back Cushion |
| Е   | 31-1/2"*17"       | 1   | Back Cushion |
| F   | اللہ س<br>17"*17" | 2   | Pillow       |
| G   | Ø3-1/8"*5-1/8"    | 4   | Wooden Leg   |
| н   | æ                 | 4   | Washer       |
| I   |                   | 2   | Connector    |