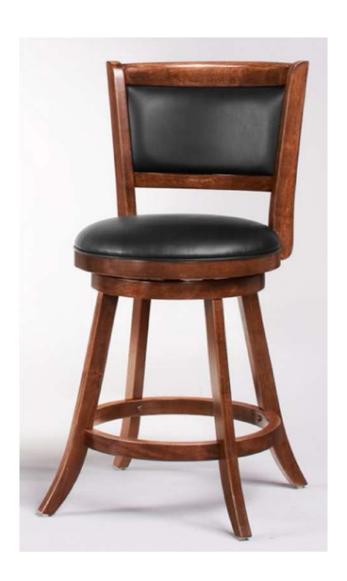

## **COUNTER HEIGHT STOOL**

## **PARTS IDENTIFICATION**

### HARDWARE IDENTIFICATION

|   | PART NAME                   | FIGURE | QTY  |
|---|-----------------------------|--------|------|
| A | LEG                         |        | 4PCS |
| В | FOOTREST                    |        | 1PC  |
| С | CONNECTOR WITH SWIVEL PLATE |        | 1PC  |
| D | SEAT CUSHION<br>WITH FRAME  | ()     | 1PC  |
| E | BACKREST                    |        | 1PC  |