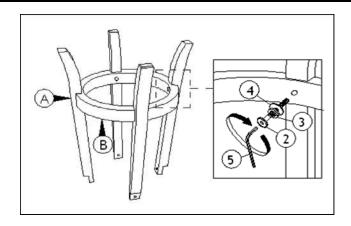

| 150                                                                                                                                  |
| (4MM - GD)               |                                                                                                                     | 1PC                                                                                                                                  |
|                          | SHORT BOLT (Φ1/4" x 1" - BLK) LONG BOLT (Φ1/4" x 1-4.5/8" - BLK) LOCK WASHER (Φ1/4" - SR) FLAT WASHER (Φ1/4" - RBW) | SHORT BOLT (Φ1/4" x 1" - BLK)  LONG BOLT (Φ1/4" x 1-4.5/8" - BLK)  LOCK WASHER (Φ1/4" - SR)  FLAT WASHER (Φ1/4" - RBW)  ALLEN WRENCH |

NOTE: QUANTITIES SHOWN ARE FOR ONE STOOL

#### STEP 1