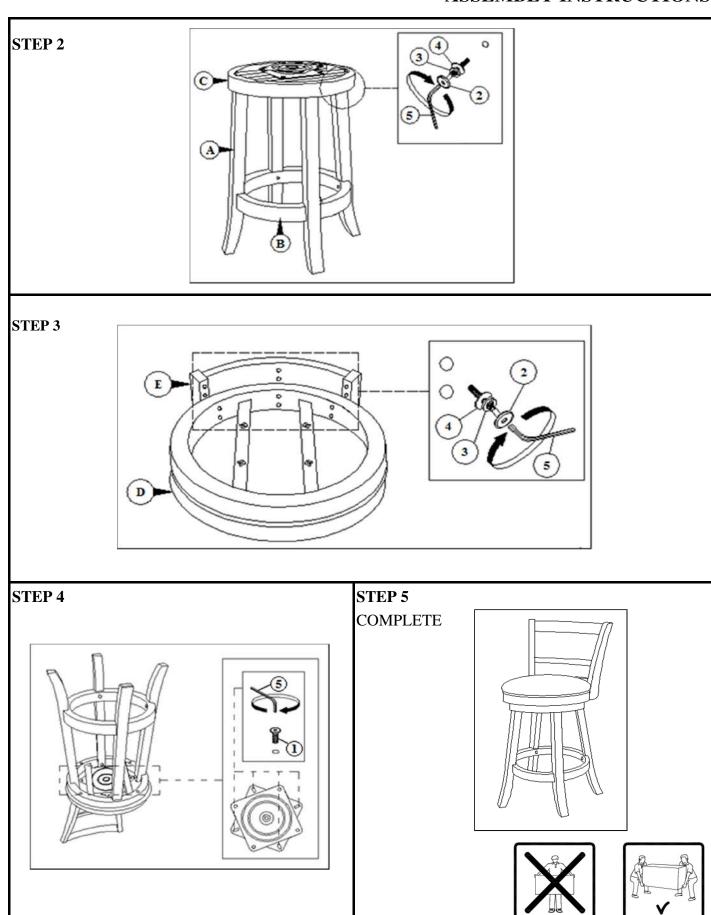

| 150                                                                                                                                  |
| (4MM - GD)               |                                                                                                                     | 1PC                                                                                                                                  |
|                          | SHORT BOLT (Φ1/4" x 1" - BLK) LONG BOLT (Φ1/4" x 1-4.5/8" - BLK) LOCK WASHER (Φ1/4" - SR) FLAT WASHER (Φ1/4" - RBW) | SHORT BOLT (Φ1/4" x 1" - BLK)  LONG BOLT (Φ1/4" x 1-4.5/8" - BLK)  LOCK WASHER (Φ1/4" - SR)  FLAT WASHER (Φ1/4" - RBW)  ALLEN WRENCH |

NOTE: QUANTITIES SHOWN ARE FOR ONE STOOL

#### STEP 1