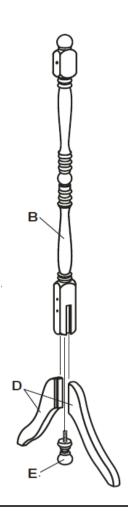

### **PARTS IDENTIFICATION**

| Α | MIRROR                   | 1PC  |
|---|--------------------------|------|
| В | POST                     | 2PCS |
| С | CROSS BRACE              | 1PC  |
| D | LEG                      | 4PCS |
| E | WOODEN KNOB<br>WITH BOLT | 2PCS |

### **HARDWARE IDENTIFICATION**

| 1 | BRASS EYEBOLT<br>(5/16" x 95mm BLK) | 2PCS |
|---|-------------------------------------|------|
| 2 | BOLT<br>(1/4" x 64mm BLK)           | 4PCS |
| 3 | WASHER<br>(Ø21mm BLK)               | 2PCS |

# ASSEMBLY INSTRUCTIONS STEP 1