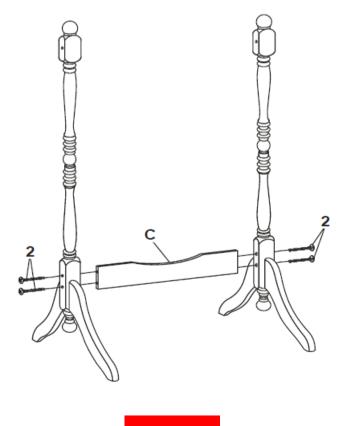

### **PARTS IDENTIFICATION**

| Α | MIRROR                   | 1PC  |
|---|--------------------------|------|
| В | POST                     | 2PCS |
| С | CROSS BRACE              | 1PC  |
| D | LEG                      | 4PCS |
| E | WOODEN KNOB<br>WITH BOLT | 2PCS |

### **HARDWARE IDENTIFICATION**

| 1 | BRASS EYEBOLT<br>(5/16" x 95mm BLK) | 2PCS |
|---|-------------------------------------|------|
| 2 | BOLT<br>(1/4" x 64mm BLK)           | 4PCS |
| 3 | WASHER<br>(Ø21mm BLK)               | 2PCS |

## STEP 2

PAGE 3 OF 5