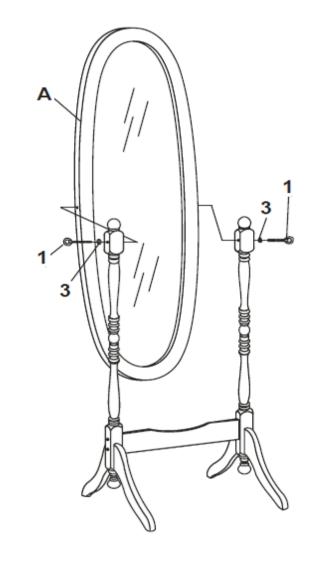

### **PARTS IDENTIFICATION**

| Α | MIRROR                   | 1PC  |
|---|--------------------------|------|
| В | POST                     | 2PCS |
| С | CROSS BRACE              | 1PC  |
| D | LEG                      | 4PCS |
| E | WOODEN KNOB<br>WITH BOLT | 2PCS |

### **HARDWARE IDENTIFICATION**

| 1 | BRASS EYEBOLT<br>(5/16" x 95mm BLK) | 2PCS |
|---|-------------------------------------|------|
| 2 | BOLT<br>(1/4" x 64mm BLK)           | 4PCS |
| 3 | WASHER<br>(Ø21mm BLK)               | 2PCS |

# ASSEMBLY INSTRUCTIONS STEP 3