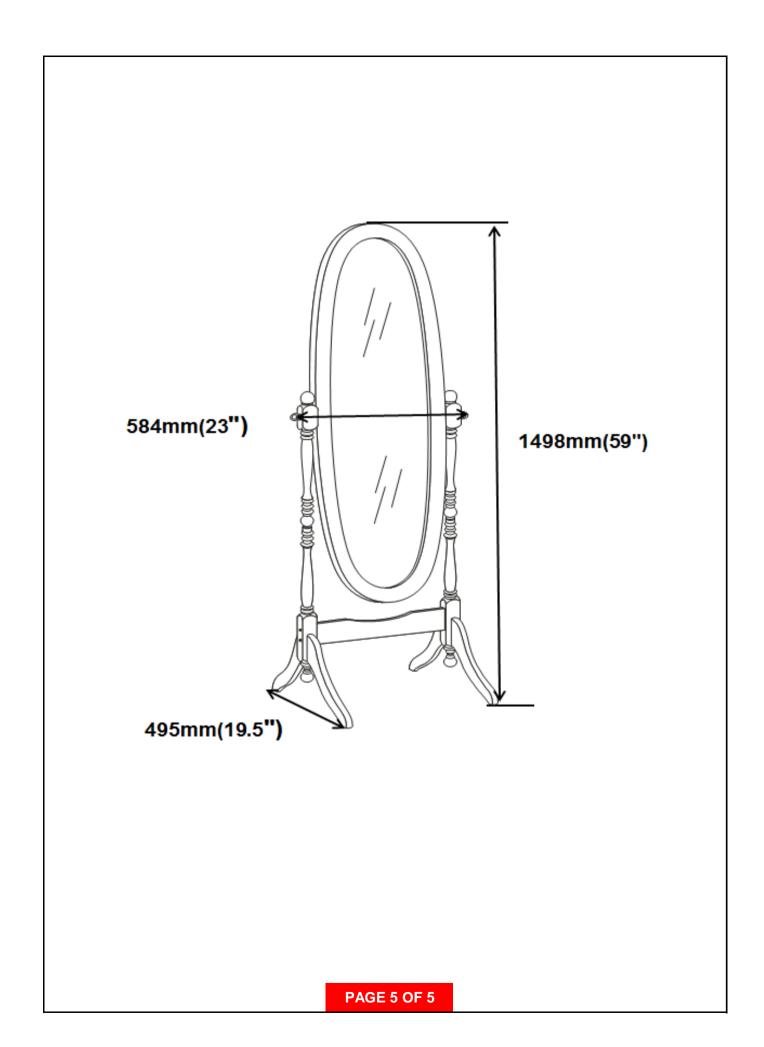

fective. Please contact the store immediately.
- 2. This product is for home use only and not intended for commercial establishments.

ASSEMBLY TIME

15 MINUTES

### **PARTS IDENTIFICATION**

| Α | MIRROR                   | 1PC  |
|---|--------------------------|------|
| В | POST                     | 2PCS |
| С | CROSS BRACE              | 1PC  |
| D | LEG                      | 4PCS |
| E | WOODEN KNOB<br>WITH BOLT | 2PCS |

### **HARDWARE IDENTIFICATION**

| 1 | BRASS EYEBOLT<br>(5/16" x 95mm BLK) | 2PCS |
|---|-------------------------------------|------|
| 2 | BOLT<br>(1/4" x 64mm BLK)           | 4PCS |
| 3 | WASHER<br>(Ø21mm BLK)               | 2PCS |

# ASSEMBLY INSTRUCTIONS STEP 1



## STEP 2



PAGE 3 OF 5

# ASSEMBLY INSTRUCTIONS STEP 3



## STEP 4 COMPLETE



PAGE 4 OF 5