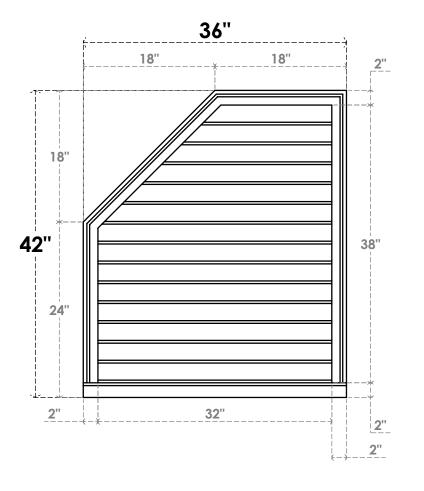

## GVPOL36X4203SN

36"W X 42"H HALF OCTAGON TOP LEFT SURFACE MOUNT PVC GABLE VENT: NON-FUNCTIONAL, W/ 2"W X 2"P BRICKMOULD SILL FRAME

**FRONT** 

SIDE

LOUVER HEIGHT: 2 3/4" LOUVER QTY: 14

EKENA MILLWORK 2300 WEST MAIN ST. CLARKSVILLE, TX 75426 TOLL FREE: 866-607-0453 WWW.EKENAMILLWORK.COM