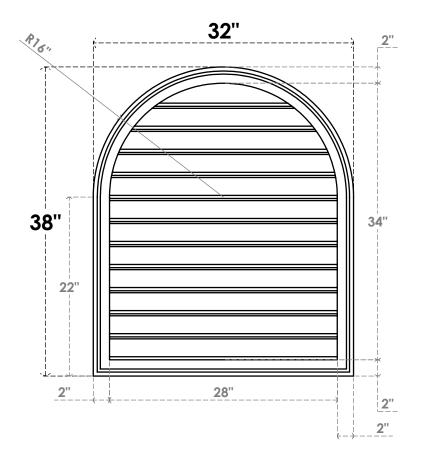

## GVPRT32X3802SF

32"W X 38"H ROUND TOP SURFACE MOUNT PVC GABLE VENT: FUNCTIONAL, W/ 2"W X 1-1/2"P **BRICKMOULD FRAME** 

**VENTING AREA: 73.05 SQ IN** 

LOUVER HEIGHT: 2 7/8"

LOUVER QTY: 12

**FRONT** 

SIDE

1. INSTALLATION TO BE COMPLETED IN ACCORDANCE WITH MANUFACTURER'S SPECIFICATIONS. 2. DRAWING MAY NOT BE TO SCALE