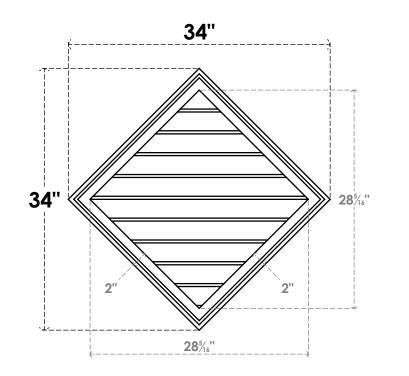

## **GVPDI34X3402SN**

34"W X 34"H DIAMOND SURFACE MOUNT PVC GABLE VENT: NON-FUNCTIONAL, W/ 2"W X 1-1/2"P **BRICKMOULD FRAME** 

34"

LOUVER HEIGHT: 27/8" LOUVER QTY: 10

NOTES

FRONT

1. INSTALLATION TO BE COMPLETED IN ACCORDANCE WITH MANUFACTURER'S SPECIFICATIONS. 2. DRAWING MAY NOT BE TO SCALE

SIDE

**1**<sup>1</sup>/<sub>2</sub>"

2. DRAWING MAT NOT BE TO SCALE
3. THIS DRAWING IS INTENDED FOR DESIGN AND PLANNING PURPOSES ONLY.
4. ALL INFORMATION CONTAINED HEREIN WAS CURRENT AT THE TIME OF DEVELOPMENT BUT MUST BE REVIEWED AND APPROVED BY THE PRODUCT MANUFACTURER TO BE CONSIDERED ACCURATE.
5. ARCHITECTURAL GRADE PVC PRODUCTS ARE MADE FROM EXPANDED CELLULAR PVC AND COME NATURALLY WHITE BUT MAY BE