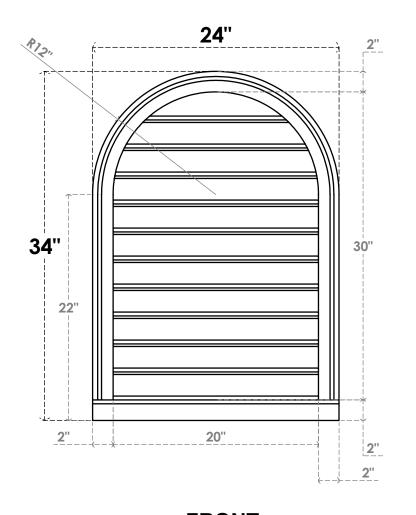

## GVPRT24X3403SF

24"W X 34"H ROUND TOP SURFACE MOUNT PVC GABLE VENT: FUNCTIONAL, W/ 2"W X 2"P **BRICKMOULD SILL FRAME** 

**VENTING AREA: 48.23 SQ IN** 

LOUVER HEIGHT: 2 3/4"

LOUVER QTY: 11

**FRONT** 

SIDE

1. INSTALLATION TO BE COMPLETED IN ACCORDANCE WITH MANUFACTURER'S SPECIFICATIONS.
2. DRAWING MAY NOT BE TO SCALE