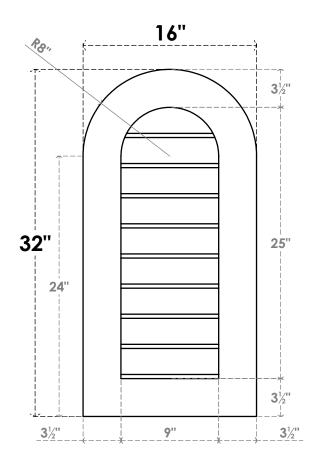

## GVPRT16X3201SN

16"W X 32"H ROUND TOP SURFACE MOUNT PVC GABLE VENT: NON-FUNCTIONAL, W/ 3-1/2"W X 1"P STANDARD FRAME

**FRONT** 

SIDE

LOUVER HEIGHT: 2 3/4"

LOUVER QTY: 9

1. INSTALLATION TO BE COMPLETED IN ACCORDANCE WITH MANUFACTURER'S SPECIFICATIONS. 2. DRAWING MAY NOT BE TO SCALE