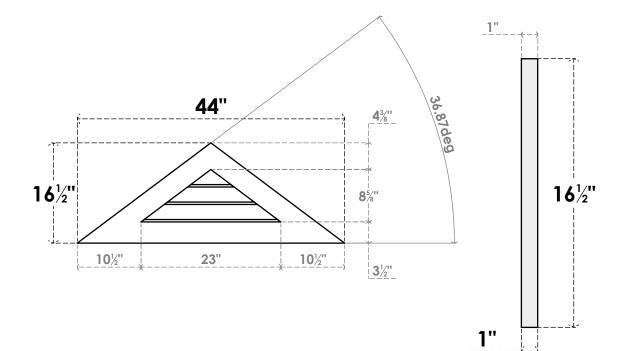

## GVPTR44X1701SN

44"W X 16-1/2"H TRIANGLE SURFACE MOUNT PVC GABLE VENT 9/12 PITCH: NON-FUNCTIONAL, W/ 3-1/2"W X 1"P STANDARD FRAME

**FRONT** 

SIDE

LOUVER HEIGHT: 2 7/8" LOUVER QTY: 3

1. INSTALLATION TO BE COMPLETED IN ACCORDANCE WITH MANUFACTURER'S SPECIFICATIONS. 2. DRAWING MAY NOT BE TO SCALE