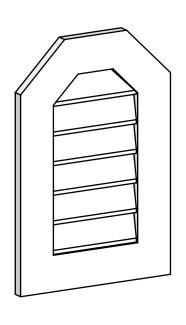

## **GVPOT16X2401SN**

16"W X 24"H OCTAGONAL TOP SURFACE MOUNT PVC GABLE VENT: NON-FUNCTIONAL, W/ 3-1/2"W X 1"P STANDARD FRAME

LOUVER HEIGHT: 2 7/8"

LOUVER QTY: 6

**FRONT** 

SIDE

EKENA MILLWORK 2300 WEST MAIN ST. CLARKSVILLE, TX 75426 TOLL FREE: 866-607-0453 WWW.EKENAMILLWORK.COM