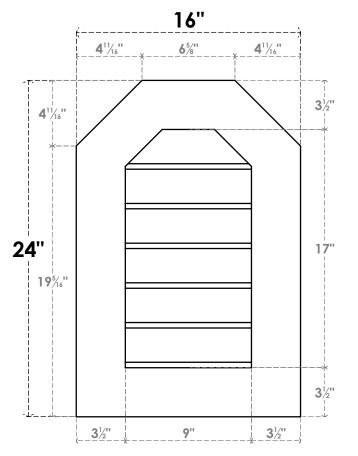

## **GVPOT16X2401SN**

16"W X 24"H OCTAGONAL TOP SURFACE MOUNT PVC GABLE VENT: NON-FUNCTIONAL, W/ 3-1/2"W X 1"P STANDARD FRAME

LOUVER HEIGHT: 2 7/8"

LOUVER QTY: 6

**FRONT** 

SIDE

EKENA MILLWORK 2300 WEST MAIN ST. CLARKSVILLE, TX 75426 TOLL FREE: 866-607-0453 WWW.EKENAMILLWORK.COM