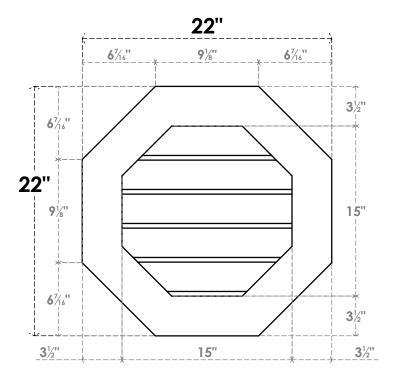

## **GVPOC22X2201SN**

22"W X 22"H OCTAGONAL SURFACE MOUNT PVC GABLE VENT: NON-FUNCTIONAL, W/ 3-1/2"W X 1"P STANDARD FRAME

**FRONT** 

SIDE

LOUVER HEIGHT: 3" LOUVER QTY: 5

1. INSTALLATION TO BE COMPLETED IN ACCORDANCE WITH MANUFACTURER'S SPECIFICATIONS. 2. DRAWING MAY NOT BE TO SCALE