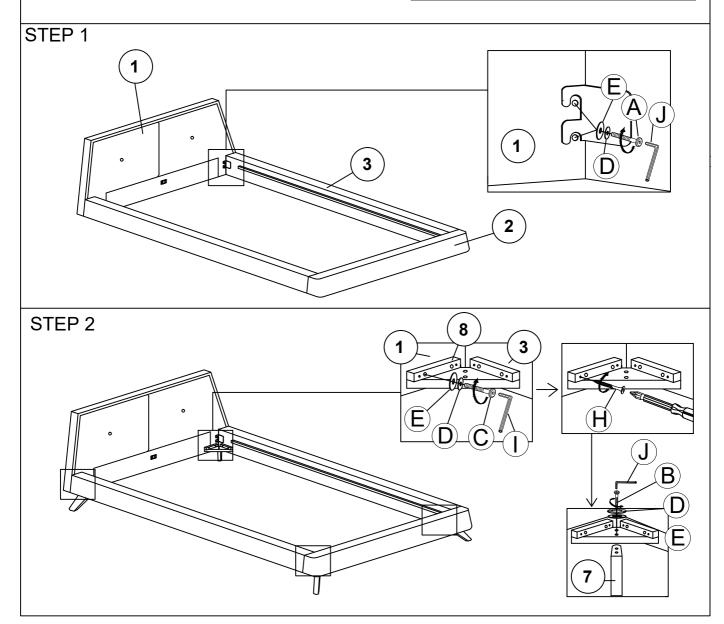

### PART LIST

| NO | DESCRIPTION           | QTY    |
|----|-----------------------|--------|
| 1  | HEADBOARD             | 1 PC   |
| 2  | FOOTBOARD             | 1 PC   |
| 3  | SIDE RAIL             | 2 PCS  |
| 4  | CENTER RAIL           | 1 PC   |
| 5  | SLATS                 | 13 PCS |
| 6  | SUPPORT LEG           | 3 PCS  |
| 7  | BED LEG 🛛 🖉           | 4 PCS  |
| 8  | BED LEG SUPPORT PANEL | 4 PCS  |

#### HARDWARE LIST DESCRIPTION NO QTY А 8PCS JCBB M8 X 40MM zŴ В JCBB M8 X 50MM 8PCS zŴ С JCBC M6 X 50MM 22PCS ccli SPRING WASHER 5/16" D 38PCS $\bigcirc$ Е FLAT WASHER 5/16" 0 32PCS F FLAT WASHER 1/4" 6PCS 0 CSK M4 X 30MM 33PCS G -1 CSK M4 X 38MM 16PCS Н Т ALLEN KEY M4 1PC ALLEN KEY M5 J 1PC