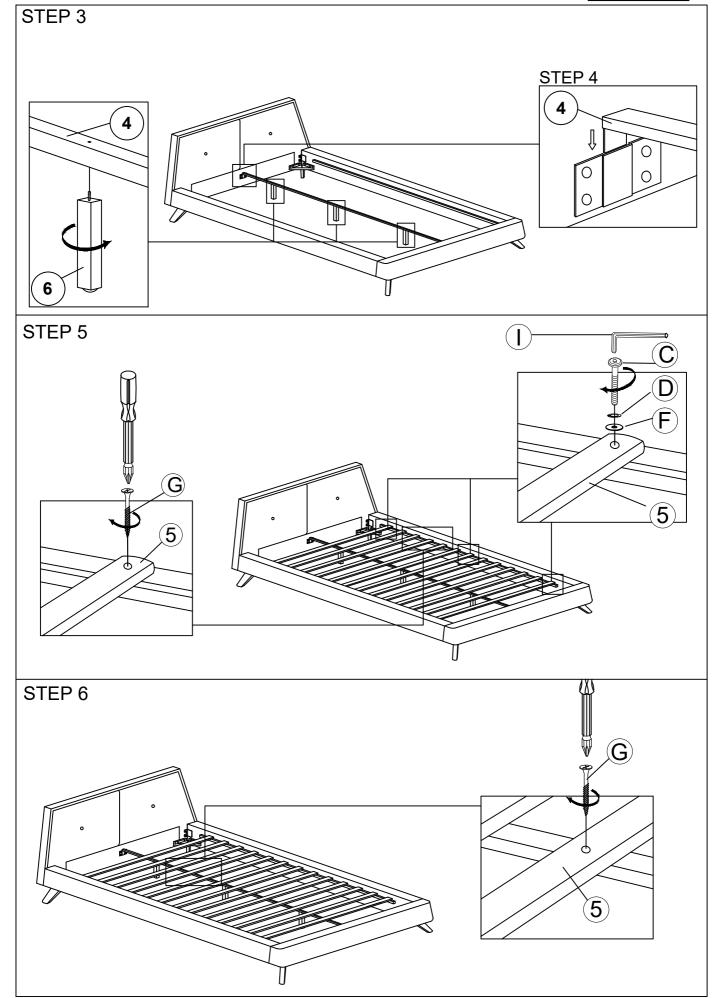

### PART LIST

| NO | DESCRIPTION           | QTY    |
|----|-----------------------|--------|
| 1  | HEADBOARD             | 1 PC   |
| 2  | FOOTBOARD             | 1 PC   |
| 3  | SIDE RAIL             | 2 PCS  |
| 4  | CENTER RAIL           | 1 PC   |
| 5  | SLATS                 | 13 PCS |
| 6  | SUPPORT LEG           | 3 PCS  |
| 7  | BED LEG 🛛 🖉           | 4 PCS  |
| 8  | BED LEG SUPPORT PANEL | 4 PCS  |

#### HARDWARE LIST DESCRIPTION NO QTY А 8PCS JCBB M8 X 40MM zŴ В JCBB M8 X 50MM 8PCS zŴ С JCBC M6 X 50MM 22PCS ccli SPRING WASHER 5/16" D 38PCS $\bigcirc$ Е FLAT WASHER 5/16" 0 32PCS F FLAT WASHER 1/4" 6PCS 0 CSK M4 X 30MM 33PCS G -1 CSK M4 X 38MM 16PCS Н Т ALLEN KEY M4 1PC ALLEN KEY M5 J 1PC