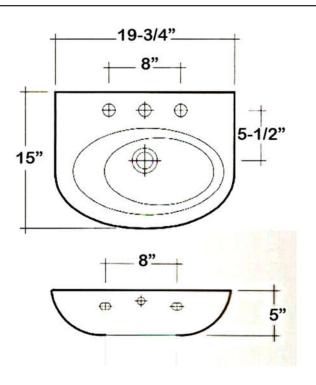

## INFINITY WALL HUNG BASIN

Cat. No 4-32X

Faucet not included

Mounting hardware

W: 19-3/4" D: 15" H: 5"

## **Interior Dimensions:**

Basin Interior: 16-1/2" x 9-1/2 "

Basin Depth: 3"
Spout hole: 1-3/8 "