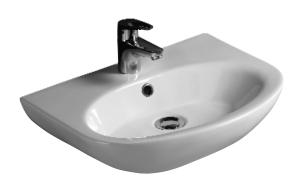

## INFINITY WALL HUNG BASIN

Cat. No 4-32X

Faucet not included

Mounting hardware

W: 19-3/4" D: 15" H: 5"

## Features:

- ► Made of Vitreous China
- ► Wall hung basin
- ► Available with 1-hole (4-321) or 8" widespread (4-328)
- ▶ Pre-drilled overflow hole
- ► Mounting hardware included