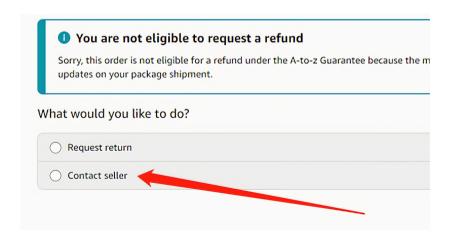

### You can contact us in the following ways:

1.Find your order in the list and Select [Problem with order].

2. Choose your topic from list displayed and Select 【Contact seller】.

3. We will get back to you immediately as soon as we receive your message.