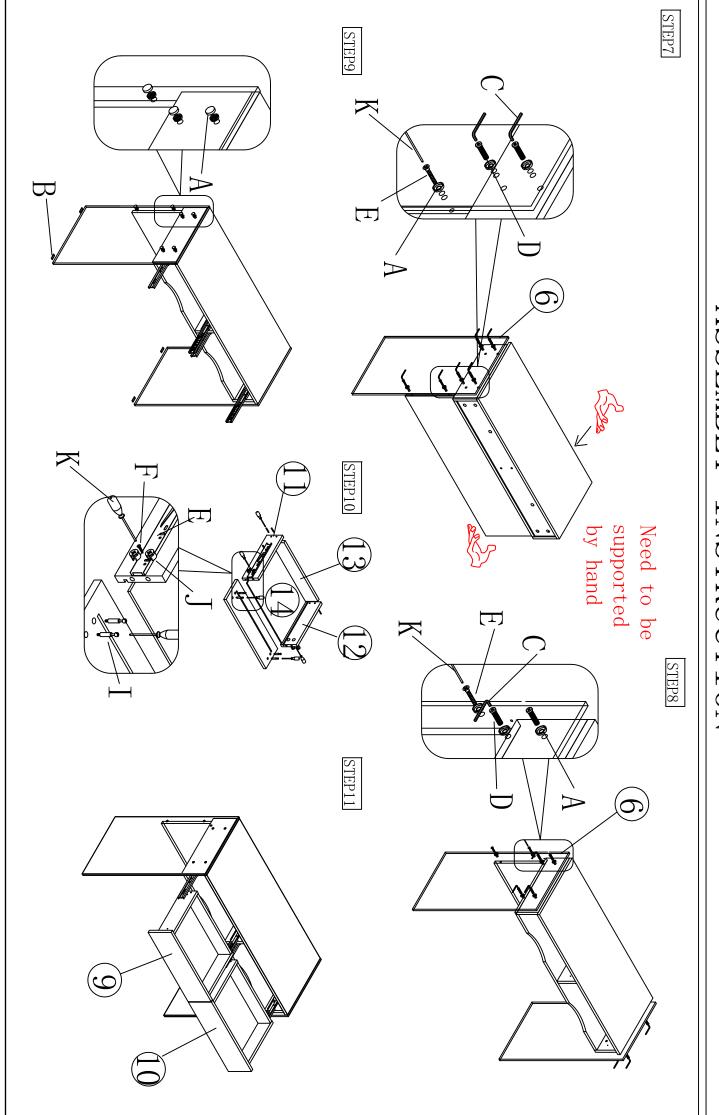

# ASSEMBLY INSTRUCTION



## ASSEMBLY INSTRUCTION



## ASSEMBLY INSTRUCTION



### [Kindly Remember]

If the products you receive in this package are not all of the items you purchased, please be patient. The rest of the products will be delivered by other packages.

If you would like to know where the rest of the package has arrived, please contact us through Amazon. We will get back to you within 12 hours.

\_\_\_\_\_\_



### You can contact us in the following ways:

1.Find your order in the list and Select [Problem with order].



2. Choose your topic from list displayed and Select 【Contact seller】.



3. We will get back to you immediately as soon as we receive your message.