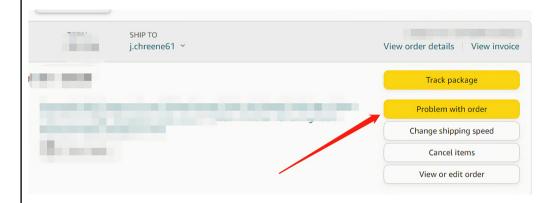

### You can contact us in the following ways:

1.Find your order in the list and Select [Problem with order].

2. Choose your topic from list displayed and Select 【Contact seller】.

3. We will get back to you immediately as soon as we receive your message.