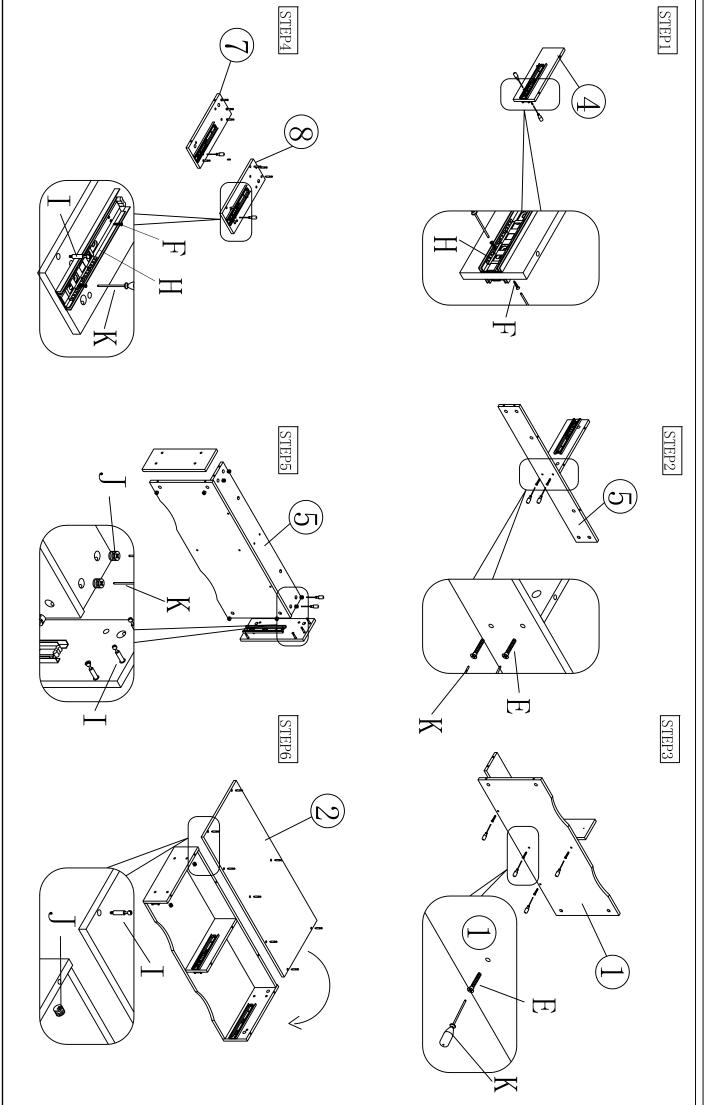

# ASSEMBLY INSTRUCTION



## ASSEMBLY INSTRUCTION



## ASSEMBLY INSTRUCTION



### [Kindly Remember]

If the products you receive in this package are not all of the items you purchased, please be patient. The rest of the products will be delivered by other packages.

If you would like to know where the rest of the package has arrived, please contact us through Amazon. We will get back to you within 12 hours.

\_\_\_\_\_\_



### You can contact us in the following ways:

1.Find your order in the list and Select [Problem with order].



2. Choose your topic from list displayed and Select 【Contact seller】.



3. We will get back to you immediately as soon as we receive your message.