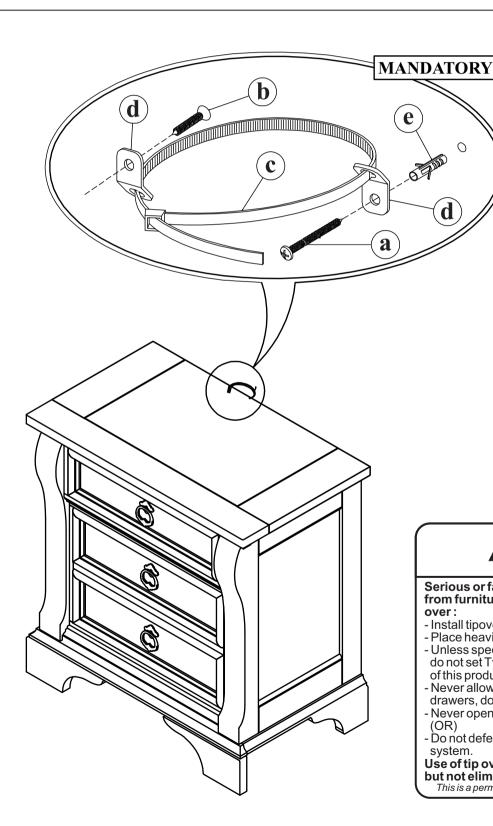

## **Assembly Instruction**

A. Components:
1. Nighstand

Qty 1x

B. Hardware : Qty
a. Screw Ø8 x 2" 1 x
b. Screw Ø8 x 5/8" 1 x

b. Screw ø8 x 5/8" 1 x c. Restrain Strap 1 x

d. Metal Tabs 2 x

e. Plastic Wall Anchor 1 x

## **WARNING**

Serious or fatal crushing injuries can occur from furniture tipover. To help prevent tipover:

- Install tipover restraint provided.

- Place heaviest items in the lowest drawers.

- Unless specifically designed to accommodate, do not set Tv's or other heavy objects on top of this product.

- Never allow children to climb or hang on drawers, doors or shelves.

- Never open more than one drawer at a time.

(OR) - Do not defeat or remove the drawer interlock

system.
Use of tip over restraints may only reduce, but not aliminate the risk of tip over.

but not eliminate the risk of tip-over.
This is a permanent label. Do not attemp to remove.