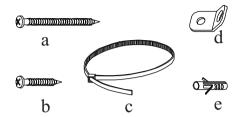

## **Assembly Instruction**

A. Components:
1. Nighstand

Qty 1x

B. Hardware : Qty
a. Screw Ø8 x 2" 1 x
b. Screw Ø8 x 5/8" 1 x

b. Screw ø8 x 5/8" 1 x c. Restrain Strap 1 x

d. Metal Tabs 2 x

e. Plastic Wall Anchor 1 x