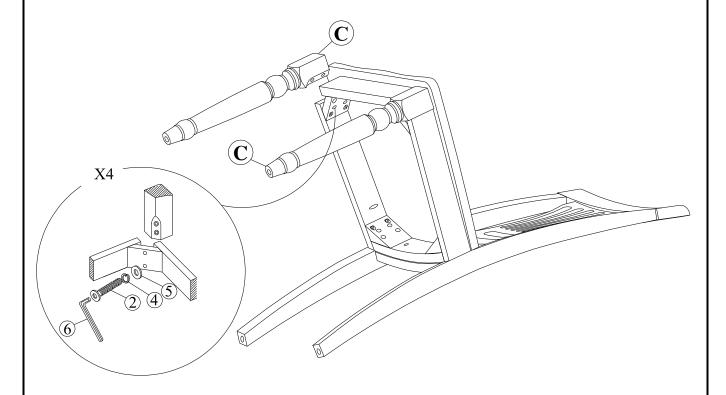

# STEP 2

Attach front legs (C) to the seat frame. Use bolts (2), washers (4) and (5) . Tighten with Allen Key (6).

.