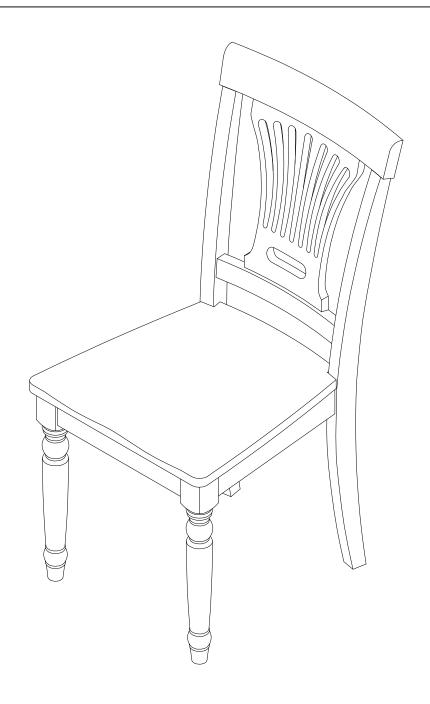

### **ASSEMBLY INSTRUCTIONS**

Description : DINING CHAIR WITH PLAIN WOOD SEAT :

Dimension 18"Wx21"Dx37"1/4H

Cube Size : 40"x19.3"x10.2" NW: 33 LBS

GW: 36.3 LBS