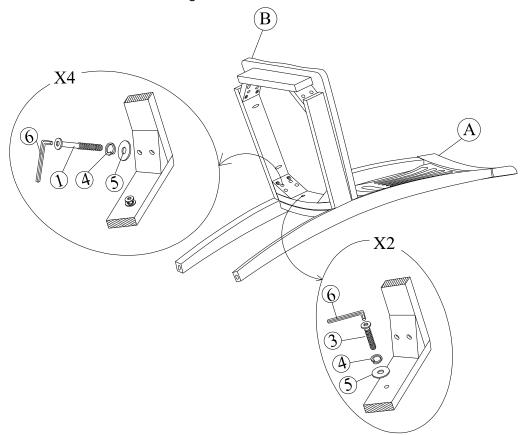

## STEP 1

Attach frame (B) to the back (A) by using bolts (3) and (1) and washers (4) and (5). Tighten with Allen Key (6).

Note: DO NOT tighten any of the bolts, until the chair is assembled, then put on a flat level surface to make sure the chair is level and then tighten the bolts.