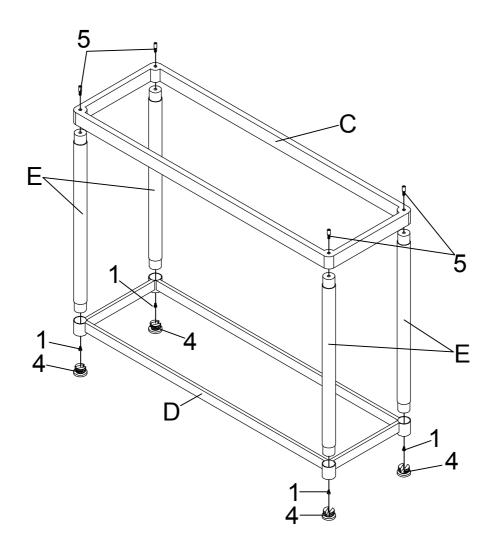

### **ASSEMBLY INSTRUCTIONS**

STEP 1

Do not tighten until each step is completed or instructed.

# ASSEMBLY INSTRUCTIONS STEP 2

#### PARTS IDENTIFICATION

| А                                 | TOP GLASS             |               |      |   |                                 | > | 1PC  |
|-----------------------------------|-----------------------|---------------|------|---|---------------------------------|---|------|
| В                                 | SHELF GLASS           |               |      |   |                                 | > | 1PC  |
| С                                 | TOP FRAME             |               |      |   |                                 |   | 1PC  |
| D                                 | BOTTOM FRAME          |               |      |   |                                 |   | 1PC  |
| E                                 | SUPPORT BA            | R             |      |   | 85                              | Ø | 4PCS |
| HARDWARE IDENTIFICATION           |                       |               |      |   |                                 |   |      |
| 1 (1/4"                           | BOLT<br>x 15mm SR)    | (a) Marie (a) | 4PCS | 4 | CAP<br>(48mm BLK)               |   | 4PCS |
| 2 LARGE SUCTION CUP<br>(8mm) 4PCS |                       |               | 4PCS | 5 | BULLET BOLT<br>(Ø14 x 9.5mm SR) |   | 4PCS |
|                                   | SUCTION CUP<br>¢12mm) |               | 8PCS | 6 | ALLEN WRENCH<br>(4mm)           |   | 1PC  |