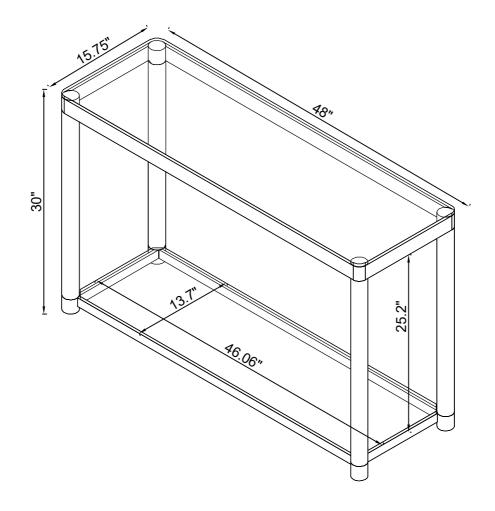

## **ASSEMBLY INSTRUCTIONS**

Product Size :1220 X 400 X 762 H (MM)

Product Size : 48" X 15  $\frac{3}{4}$ " X 30"

Note: Dimension tolerance ±5%