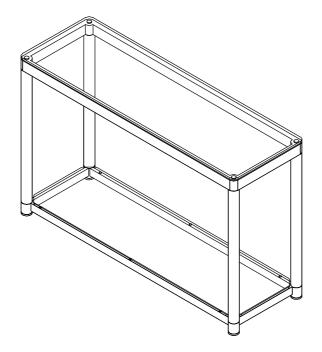

#### STEP 3 COMPLETE

How to clean Acrylic product:
Using a dry soft microfiber cloth, lightly brush off any dust.
For additional care, dampen the cloth with warm water.
For deepest cleaning, use an Acrylic cleaner.