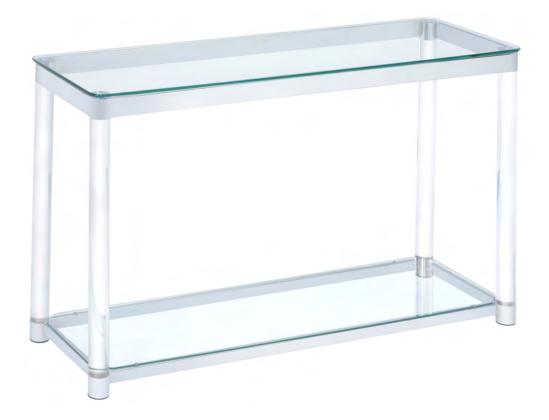

## SOFA TABLE

PAGE 1 OF 5

## **ASSEMBLY INSTRUCTIONS**

Product Size :1220 X 400 X 762 H (MM)

Product Size : 48" X 15  $\frac{3}{4}$ " X 30"

Note: Dimension tolerance ±5%