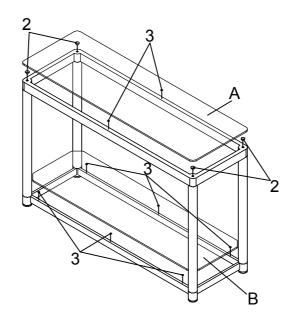

#### STEP 3 COMPLETE

How to clean Acrylic product:
Using a dry soft microfiber cloth, lightly brush off any dust.
For additional care, dampen the cloth with warm water.
For deepest cleaning, use an Acrylic cleaner.

#### PARTS IDENTIFICATION

| А                                 | TOP GLASS             |               |      |   |                                 | > | 1PC  |
|-----------------------------------|-----------------------|---------------|------|---|---------------------------------|---|------|
| В                                 | SHELF GLASS           |               |      |   |                                 | > | 1PC  |
| С                                 | TOP FRAME             |               |      |   |                                 |   | 1PC  |
| D                                 | BOTTOM FRAME          |               |      |   |                                 |   | 1PC  |
| E                                 | SUPPORT BA            | R             |      |   | 85                              | Ø | 4PCS |
| HARDWARE IDENTIFICATION           |                       |               |      |   |                                 |   |      |
| 1 (1/4"                           | BOLT<br>x 15mm SR)    | (a) Marie (a) | 4PCS | 4 | CAP<br>(48mm BLK)               |   | 4PCS |
| 2 LARGE SUCTION CUP<br>(8mm) 4PCS |                       |               | 4PCS | 5 | BULLET BOLT<br>(Ø14 x 9.5mm SR) |   | 4PCS |
|                                   | SUCTION CUP<br>¢12mm) |               | 8PCS | 6 | ALLEN WRENCH<br>(4mm)           |   | 1PC  |