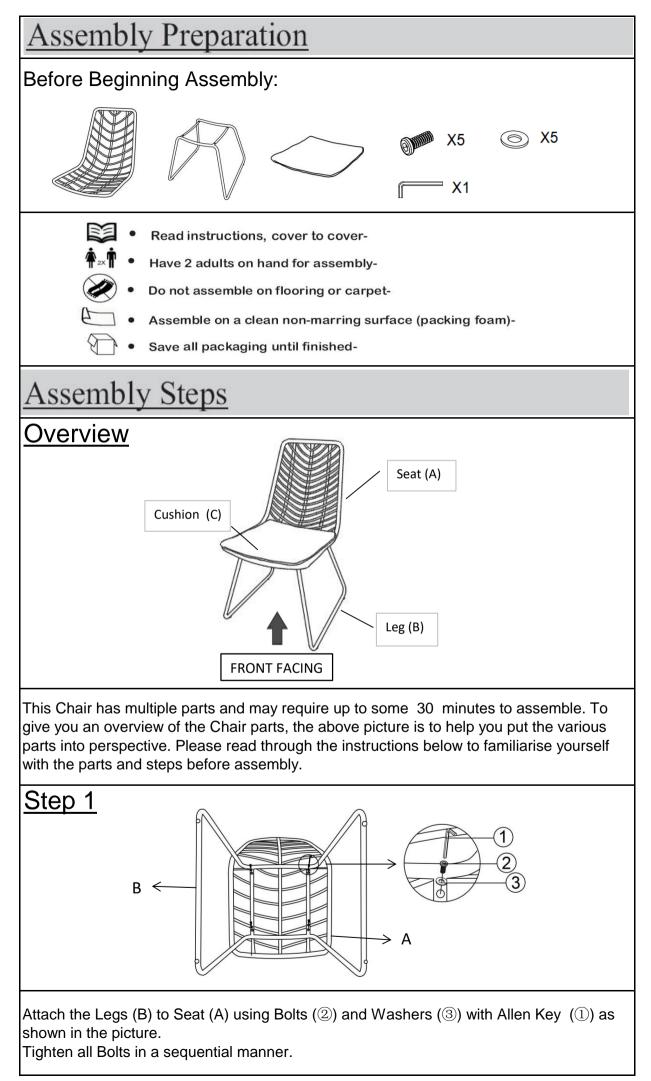

| Assembly Instructions                           |         |                |     |  |
|-------------------------------------------------|---------|----------------|-----|--|
| Caution: You must read this before you proceed. |         |                |     |  |
| Chair                                           |         |                |     |  |
|                                                 |         |                |     |  |
| Parts List                                      |         |                |     |  |
| Label                                           | Picture | Description    | QTY |  |
| A                                               |         | Seat           | 1   |  |
| В                                               |         | Leg            | 1   |  |
| С                                               |         | Cushion        | 1   |  |
| Hardware                                        |         |                |     |  |
| Label                                           | Picture | Description    | QTY |  |
| 1                                               |         | Allen Key      | 1   |  |
| 2                                               |         | Bolt (M6x13MM) | 5   |  |
| 3                                               |         | Washer         | 5   |  |