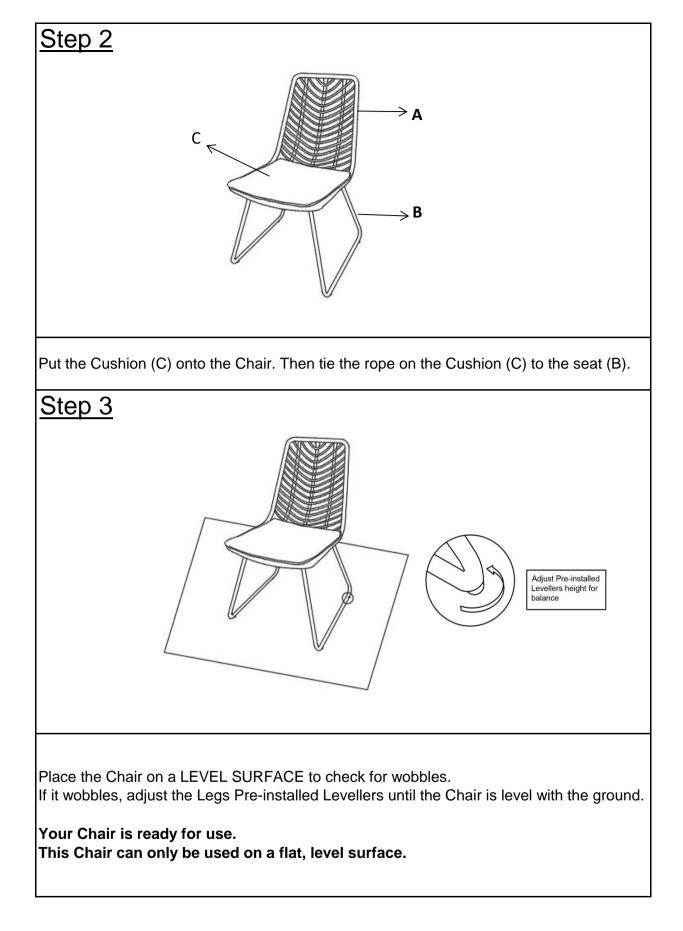

| Assembly Instructions                           |         |                |     |  |
|-------------------------------------------------|---------|----------------|-----|--|
| Caution: You must read this before you proceed. |         |                |     |  |
| Chair                                           |         |                |     |  |
|                                                 |         |                |     |  |
| Parts List                                      |         |                |     |  |
| Label                                           | Picture | Description    | QTY |  |
| A                                               |         | Seat           | 1   |  |
| В                                               |         | Leg            | 1   |  |
| С                                               |         | Cushion        | 1   |  |
| Hardware                                        |         |                |     |  |
| Label                                           | Picture | Description    | QTY |  |
| 1                                               |         | Allen Key      | 1   |  |
| 2                                               |         | Bolt (M6x13MM) | 5   |  |
| 3                                               |         | Washer         | 5   |  |