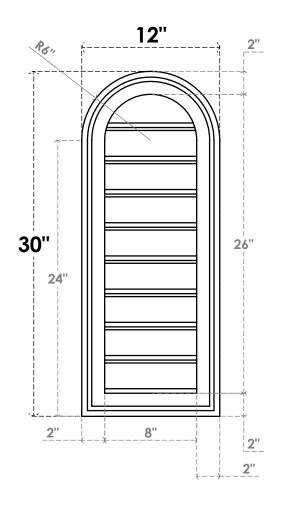

## GVPRT12X3002SF

12"W X 30"H ROUND TOP SURFACE MOUNT PVC GABLE VENT: FUNCTIONAL, W/ 2"W X 1-1/2"P **BRICKMOULD FRAME** 

**VENTING AREA: 16 SQ IN** LOUVER HEIGHT: 2 7/8"

LOUVER QTY: 9

**FRONT** 

SIDE

1. INSTALLATION TO BE COMPLETED IN ACCORDANCE WITH MANUFACTURER'S SPECIFICATIONS.
2. DRAWING MAY NOT BE TO SCALE