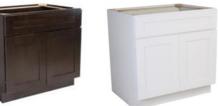

# 30"/33"/36"/42"/48" x 24"x 34.5" Two Door Sink Base Kitchen Cabinet -Full Assembly

## Specifications

3" Wide Shaker Door

3/4"Solid maple face frame, Fully overlay with 1/4" reveal

MDF with wood veneer for door center & Fake drawer center for espresso finish

3/4" solid maple door frame & fake drawer frame for espresso finish

3/4" Premium HDF door and fake drawer for white finish

Soft-closing hinge, 6 way adjustable

1/2" plywood with poplar veneer for side panels, bottom panels Metal Clips connectors Full Assembly

CARB P2 compliant

# Order Codes & Finishes/Colors

Espresso Finish 30" x 24" x 34.5" 33" x 24" x 34.5" 36" x 24" x 34.5" 42" x 24" x 34.5" 48" x 24" x 34.5"

#### White Finish

30" x 24" x 34.5" 33" x 24" x 34.5" 36" x 24" x 34.5" 42" x 24" x 34.5" 48" x 24" x 34.5"