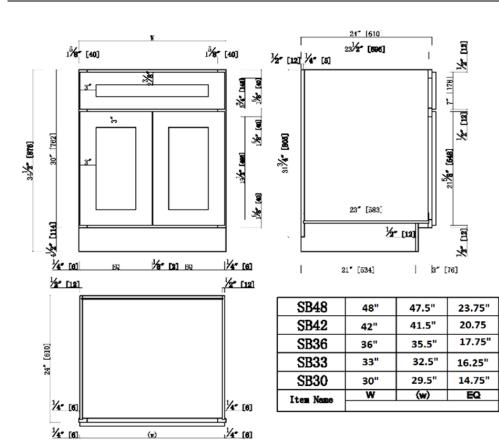

# 30"/33"/36"/42"/48" x 24"x 34.5" Two Door Sink Base Kitchen Cabinet -Full Assembly

## Specifications

3" Wide Shaker Door

3/4"Solid maple face frame, Fully overlay with 1/4" reveal

MDF with wood veneer for door center & Fake drawer center for espresso finish

3/4" solid maple door frame & fake drawer frame for espresso finish

3/4" Premium HDF door and fake drawer for white finish

Soft-closing hinge, 6 way adjustable

1/2" plywood with poplar veneer for side panels, bottom panels Metal Clips connectors Full Assembly

CARB P2 compliant



### Dimensions



#### Warranty & Compliances

Warranty Limit California 93120 Com

Limited 1 year warranty Compliant



# Order Codes & Finishes/Colors

Espresso Finish 30" x 24" x 34.5" 33" x 24" x 34.5" 36" x 24" x 34.5" 42" x 24" x 34.5" 48" x 24" x 34.5"

#### White Finish

30" x 24" x 34.5" 33" x 24" x 34.5" 36" x 24" x 34.5" 42" x 24" x 34.5" 48" x 24" x 34.5"