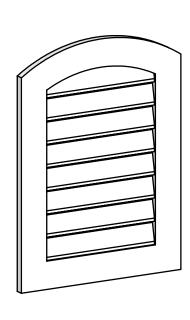

## GVPAR22X3001SF

22"W X 30"H ARCH TOP SURFACE MOUNT PVC GABLE VENT: FUNCTIONAL, W/ 3-1/2"W X 1"P STANDARD FRAME

**FRONT** 

SIDE

**VENTING AREA: 26.25 SQ IN** 

LOUVER HEIGHT: 2 7/8"

LOUVER QTY: 8

EKENA MILLWORK 2300 WEST MAIN ST. CLARKSVILLE, TX 75426 TOLL FREE: 866-607-0453 WWW.EKENAMILLWORK.COM