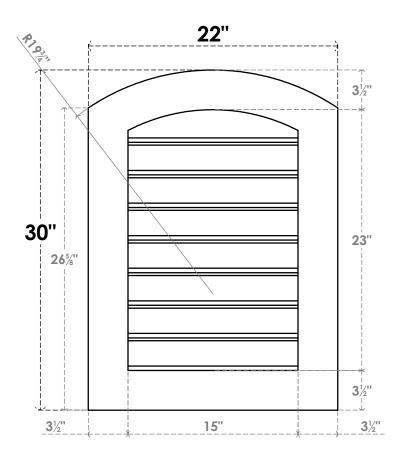

## GVPAR22X3001SF

22"W X 30"H ARCH TOP SURFACE MOUNT PVC GABLE VENT: FUNCTIONAL, W/ 3-1/2"W X 1"P STANDARD FRAME

**FRONT** 

SIDE

**VENTING AREA: 26.25 SQ IN** 

LOUVER HEIGHT: 2 7/8"

LOUVER QTY: 8

EKENA MILLWORK 2300 WEST MAIN ST. CLARKSVILLE, TX 75426 TOLL FREE: 866-607-0453 WWW.EKENAMILLWORK.COM