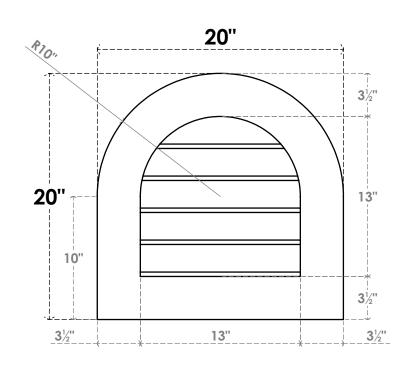

## GVPRT20X2001SN

20"W X 20"H ROUND TOP SURFACE MOUNT PVC GABLE VENT: NON-FUNCTIONAL, W/ 3-1/2"W X **1"P STANDARD FRAME** 

LOUVER HEIGHT: 2 5/8" LOUVER QTY: 5

## FRONT