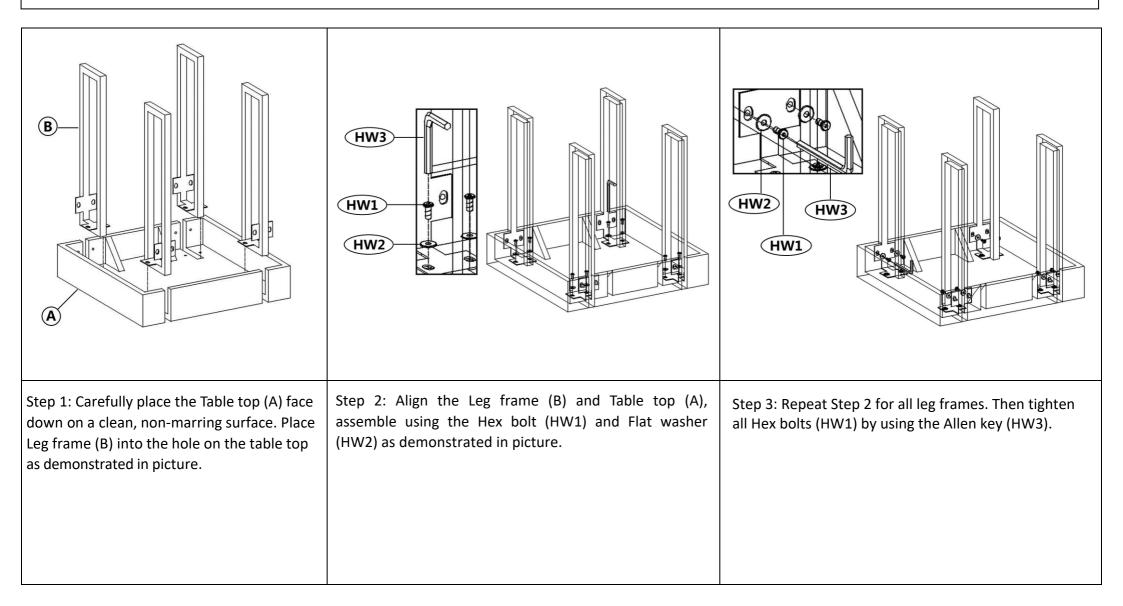

## Part List and Hardware List

| PIECE | DESCRIPTION          | PICTURE | QUANTITY |
|-------|----------------------|---------|----------|
| A     | Table top            |         | 1x       |
| В     | Leg frame            |         | 4x       |
| HW1   | Hex bolt: 6x0.5x16mm |         | 16x      |
| HW2   | Flat washer: 6mm     | 0       | 16x      |
| HW3   | Allen key            |         | 1x       |