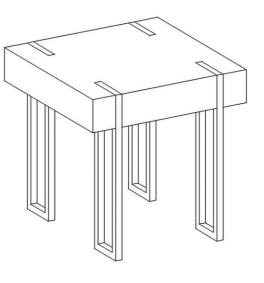

### Item # ACC7002

Product Dimension: 19.7Wx19.7Dx19.7H"

Weight Capacity : 88 LBS Warning : Do not stand on table Warning : Do not over torque bolts