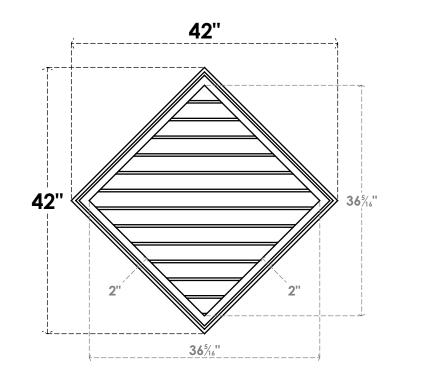

## **GVPDI42X4202SN**

42"W X 42"H DIAMOND SURFACE MOUNT PVC GABLE VENT: NON-FUNCTIONAL, W/ 2"W X 1-1/2"P **BRICKMOULD FRAME** 

LOUVER HEIGHT: 2 3/4" LOUVER QTY: 13

NOTES

FRONT

1. INSTALLATION TO BE COMPLETED IN ACCORDANCE WITH MANUFACTURER'S SPECIFICATIONS. 2. DRAWING MAY NOT BE TO SCALE

SIDE

**1**<sup>1</sup>/<sub>2</sub>"

2. DRAWING MAT NOT BE TO SCALE
3. THIS DRAWING IS INTENDED FOR DESIGN AND PLANNING PURPOSES ONLY.
4. ALL INFORMATION CONTAINED HEREIN WAS CURRENT AT THE TIME OF DEVELOPMENT BUT MUST BE REVIEWED AND APPROVED BY THE PRODUCT MANUFACTURER TO BE CONSIDERED ACCURATE.
5. ARCHITECTURAL GRADE PVC PRODUCTS ARE MADE FROM EXPANDED CELLULAR PVC AND COME NATURALLY WHITE BUT MAY BE

PAINTED

42"

**EKENA MILLWORK** 2300 WEST MAIN ST. CLARKSVILLE, TX 75426 TOLL FREE: 866-607-0453 WWW.EKENAMILLWORK.COM

Generated Date : 08/16/2022