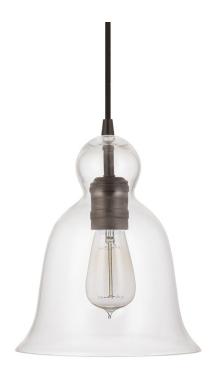

# 1 LIGHT PENDANT

**Burnished Bronze** 

Available Finishes: Aged Brass (AD), Burnished Bronze (BB), Polished Nickel (PN)

#### **DIMENSIONS**

Dimensions: 8.5"W x 10.5"H Fixture Body Height: 10.5" Product Weight: 2.5 lbs. Max. Hanging Height: 108" Min. Hanging Height: 16.5"

96" Wire

Canopy: 5"W x 0.75"H

## **GLASS DESCRIPTION**

Clear Glass

Glass Dimensions: 8.5"W X 10"H

## **ADDITIONAL INFORMATION**

Braided Black Cord