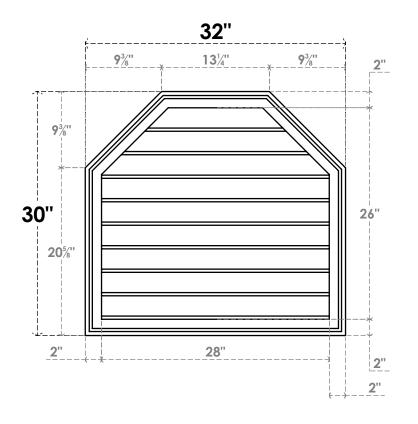

## GVPOT32X3002SN

32"W X 30"H OCTAGONAL TOP SURFACE MOUNT PVC GABLE VENT: NON-FUNCTIONAL, W/ 2"W X 1-1/2"P BRICKMOULD FRAME

LOUVER HEIGHT: 2 7/8"

LOUVER QTY: 9

**FRONT** 

SIDE

EKENA MILLWORK 2300 WEST MAIN ST. CLARKSVILLE, TX 75426 TOLL FREE: 866-607-0453 WWW.EKENAMILLWORK.COM