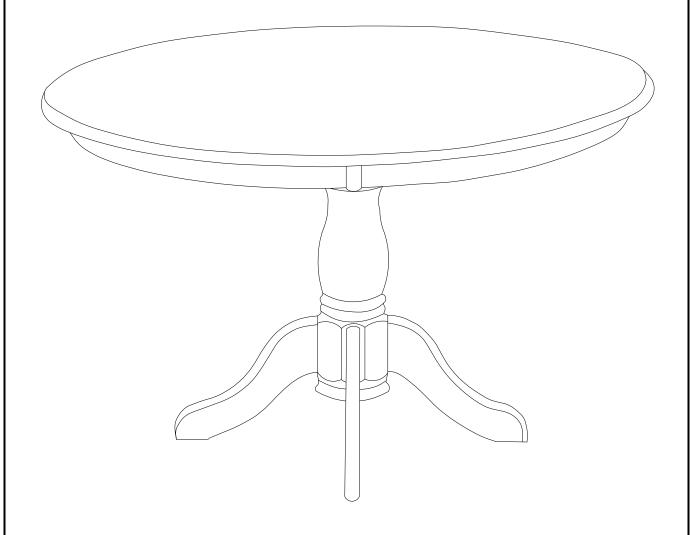

### **ASSEMBLY INSTRUCTIONS**

Description : TABLE 42" ROUND WITH SINGLE PEDESTAL

Dimension : Φ 42"x29"1/2.H

Cube Size : 44.4"x44.4"x7.3" NW: 44 LBS

GW: 52.8 LBS

TABLE 42" ROUND WITH SINGLE PEDESTAL