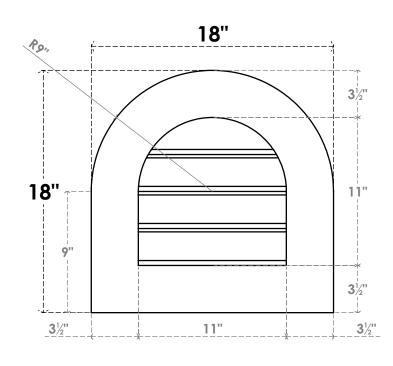

## GVPRT18X1801SF

18"W X 18"H ROUND TOP SURFACE MOUNT PVC GABLE VENT: FUNCTIONAL, W/ 3-1/2"W X 1"P STANDARD FRAME

VENTING AREA: 8.01 SQ IN LOUVER HEIGHT: 2 3/4" LOUVER QTY: 4

## FRONT