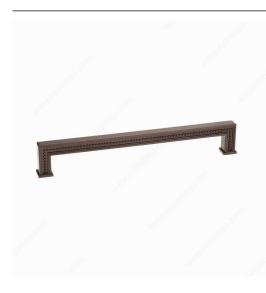

## **Transitional Metal Pull - 8795**

The elegant beading along the sides of this pull combines with clean edges to form a transitional design with impact.

Product number BP8795320HBRZ

Center to Center 12 5/8 in\*

Finish Honey Bronze

Projection - Overall Dimensions 2 5/32 in\*

Length - Overall Dimensions 13 5/8 in\*

Width - Overall Dimensions 31/32 in\*