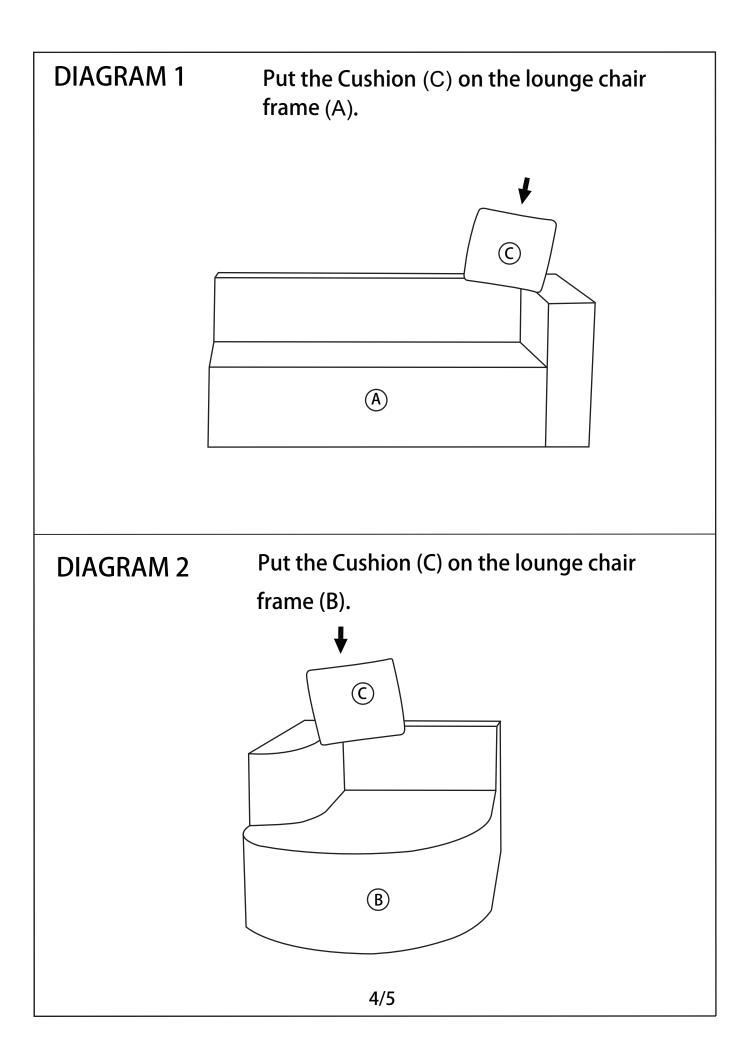

## **PART LIST:**

| NO | DESCRIPON             | SKETCH | QTY  |                         |
|----|-----------------------|--------|------|-------------------------|
| A  | LOUNGE<br>CHAIR FRAME | A      | 1PC  | N711P228518:<br>A*1 C*1 |
| В  | LOUNGE<br>CHAIR FRAME | B      | 1PC  | N711P228519:<br>B*1 C*1 |
| С  | CUSHION               | ©      | 2PCS |                         |
|    |                       |        |      |                         |
|    |                       |        |      |                         |