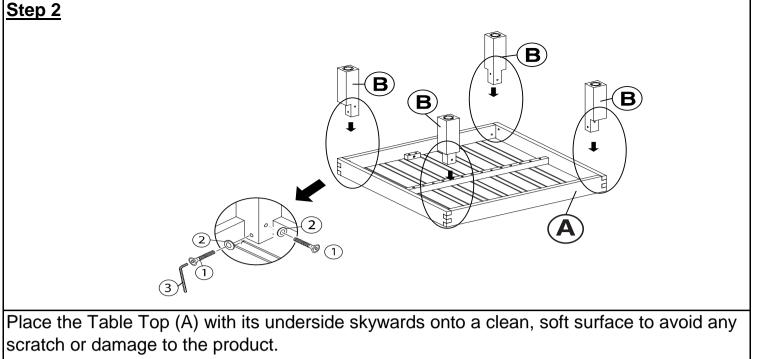

Affix loosely the Legs (B), 2nd into the mounting position at the corners of the Table Top (A), using the Bolts (1) with Flat Washers (2), with the Allen Key(3), as shown above. Repeat the same process with the other Leg (B).

CAUTION: When tightening these screws, tighten sequentially. DO NOT tighten any screw fully and then towards the next one.

This would cause the frame to warp.

WARNING ! IF END TABLE IS NOT STABLE , IT COULD LEAD TO DAMAGING THE PRODUCT.