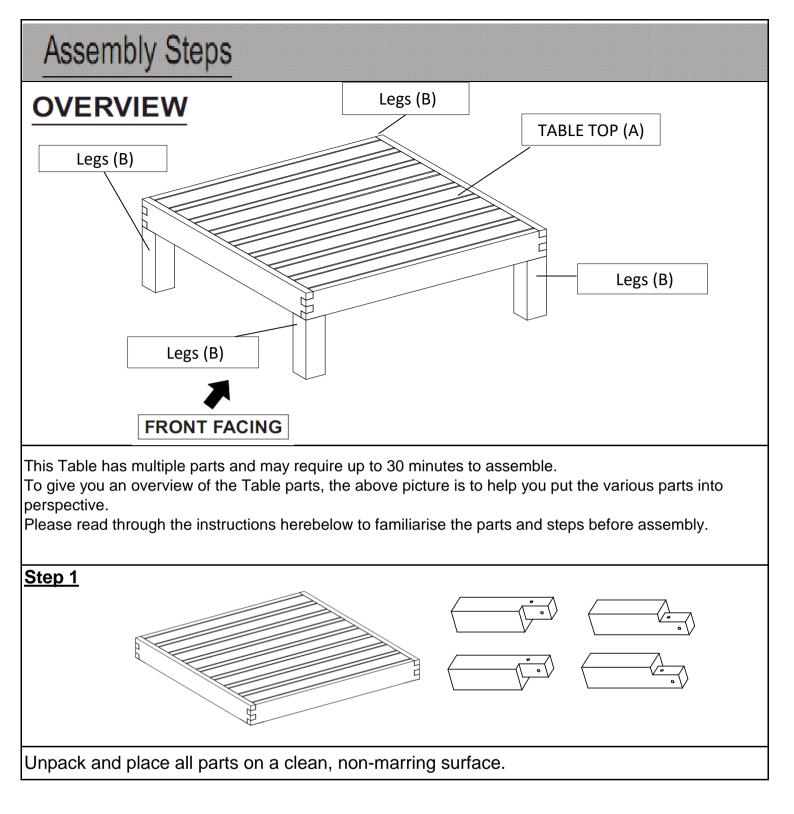

| Parts List                                                                                                                                                                                                                                                       |           |                             |     |
|------------------------------------------------------------------------------------------------------------------------------------------------------------------------------------------------------------------------------------------------------------------|-----------|-----------------------------|-----|
| No.                                                                                                                                                                                                                                                              | Picture   | Description                 | Qty |
| A                                                                                                                                                                                                                                                                | the first | Table Top                   | 1   |
| В                                                                                                                                                                                                                                                                | \$        | Legs                        | 4   |
| Hardware                                                                                                                                                                                                                                                         |           |                             |     |
| No.                                                                                                                                                                                                                                                              | Picture   | Description                 | Qty |
| 1                                                                                                                                                                                                                                                                |           | Bolt<br>(M6 x 55mm)         | 9   |
| 2                                                                                                                                                                                                                                                                | 0         | Flat Washer<br>(M6xD1.5mmm) | 9   |
| 3                                                                                                                                                                                                                                                                |           | Allen Key                   | 1   |
| Assembly Preparation                                                                                                                                                                                                                                             |           |                             |     |
| Before Beginning Assembly:                                                                                                                                                                                                                                       |           |                             |     |
|                                                                                                                                                                                                                                                                  |           |                             |     |
| <ul> <li>Read instructions, cover to cover.</li> <li>Have 2 adults on hand for assembly.</li> <li>Do not assemble on flooring or carpet.</li> <li>Assemble on a clean non-marring surface (packing foam).</li> <li>Save all packaging until finished.</li> </ul> |           |                             |     |