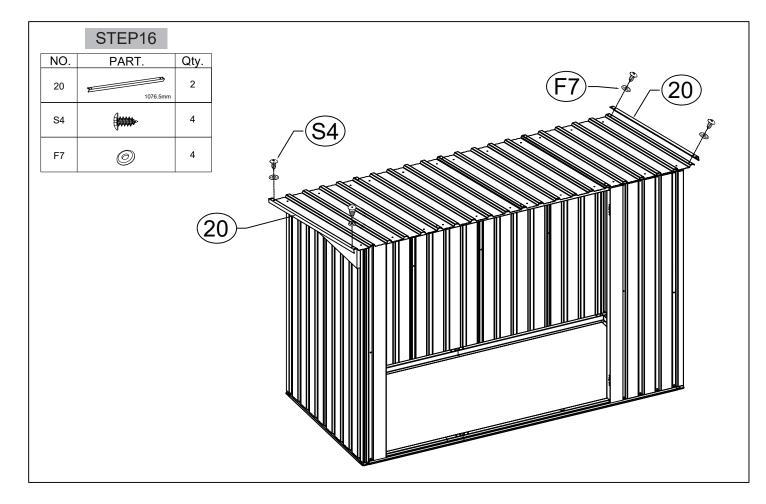

# Shed top panels NO. QTY. 19 4 2 20 F4 4 W12 2 W15 2 F4 P F4 Shed Base QTY. NO. 7L 1 7R 1 8L 1 8R 1 W5 7 W7 2 21L 1 21R 1

|     | STEP9   |      |
|-----|---------|------|
| NO. | PART.   | Qty. |
| W5  | 1225mm  | 3    |
| S4  | ()      | 26   |
| S6  | (janaar | 4    |
| S7  | Ø       | 4    |
| F7  | Ø       | 30   |