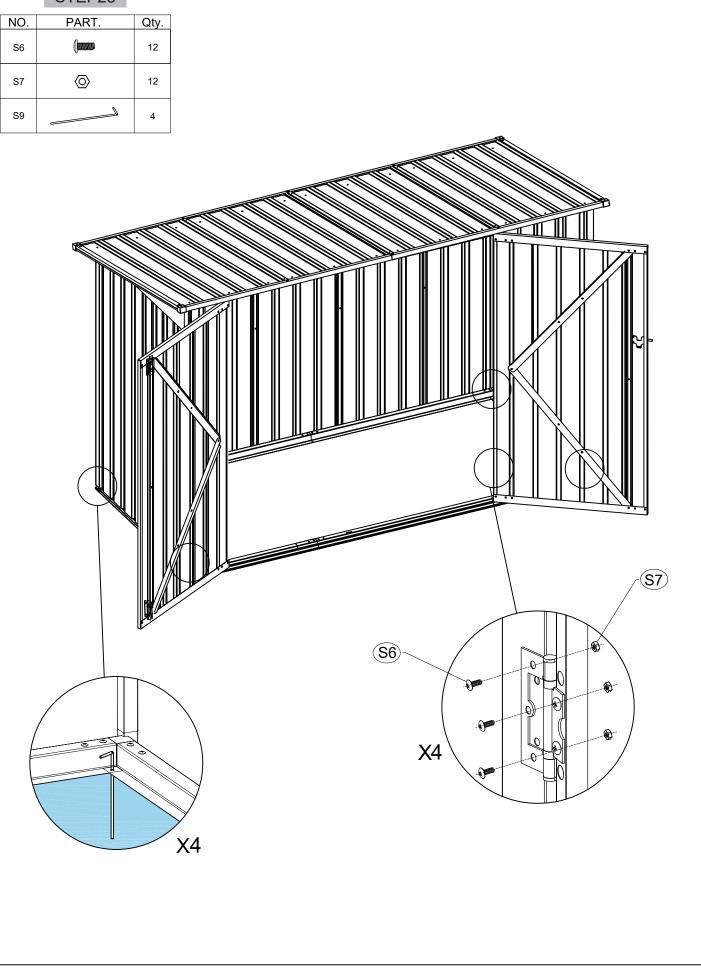

Y. 19 4 2 20 F4 4 W12 2 W15 2 F4 P F4 Shed Base QTY. NO. 7L 1 7R 1 8L 1 8R 1 W5 7 W7 2 21L 1 21R 1

























|     | STEP9   |      |
|-----|---------|------|
| NO. | PART.   | Qty. |
| W5  | 1225mm  | 3    |
| S4  | ()      | 26   |
| S6  | (janaar | 4    |
| S7  | Ø       | 4    |
| F7  | Ø       | 30   |























STEP20 Qty. NO. NO. PART. PART. 15 2 22 . . . 870.4m 16 M1 1 1378 21 S4 2

# The door on the left



|               | Qty. | NO. | PART.   | Qty. | NO. | PART. | Qty. |
|---------------|------|-----|---------|------|-----|-------|------|
| <b>3</b> 78mm | 1    | S6  | ()ename | 12   | S1  |       | 1    |
| 376mm         | 1    | S7  | Ø       | 12   | S5  |       | 2    |
|               | 12   | F7  | 0       | 16   |     |       |      |