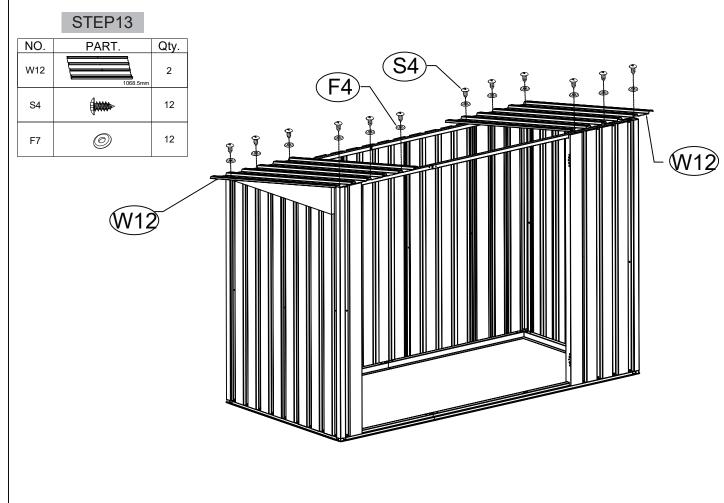

# Shed top panels NO. QTY. 19 4 2 20 F4 4 W12 2 W15 2 F4 P F4 Shed Base QTY. NO. 7L 1 7R 1 8L 1 8R 1 W5 7 W7 2 21L 1 21R 1

|     | STEP9   |      |
|-----|---------|------|
| NO. | PART.   | Qty. |
| W5  | 1225mm  | 3    |
| S4  | ()      | 26   |
| S6  | (janaar | 4    |
| S7  | Ø       | 4    |
| F7  | Ø       | 30   |