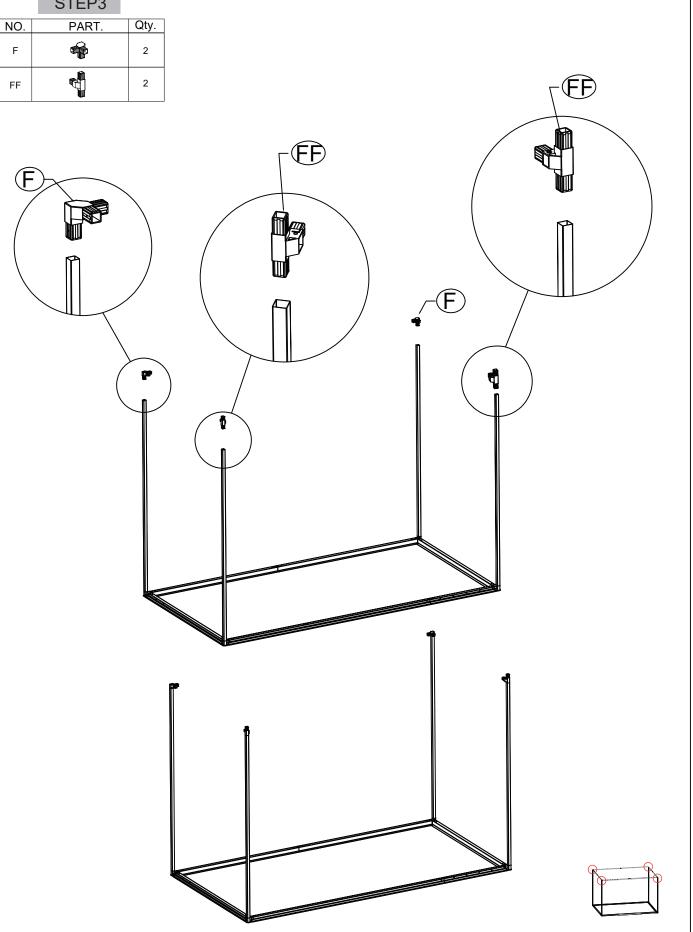

|
|     | S2   |                            | 1    |
|     | S3   | المراج<br>موا              | 1    |
|     | S4   |                            | 200  |
|     | S5   |                            | 2    |
|     | S6   | (Janaanaa)                 | 51   |
|     | S7   | $\langle \bigcirc \rangle$ | 45   |
|     | S8   |                            | 4    |
|     | S9   |                            | 4    |
|     | S12  |                            | 1    |
|     | S15  |                            | 1    |
|     |      |                            |      |
|     |      |                            |      |
|     |      |                            |      |

# Shed top panels NO. QTY. 19 4 2 20 F4 4 W12 2 W15 2 F4 P F4 Shed Base QTY. NO. 7L 1 7R 1 8L 1 8R 1 W5 7 W7 2 21L 1 21R 1

























|     | STEP9   |      |
|-----|---------|------|
| NO. | PART.   | Qty. |
| W5  | 1225mm  | 3    |
| S4  | ()      | 26   |
| S6  | (janaar | 4    |
| S7  | Ø       | 4    |
| F7  | Ø       | 30   |























STEP20 Qty. NO. NO. PART. PART. 15 2 22 . . . 870.4m 16 M1 1 1378 21 S4 2

# The door on the left



|               | Qty. | NO. | PART.   | Qty. | NO. | PART. | Qty. |
|---------------|------|-----|---------|------|-----|-------|------|
| <b>3</b> 78mm | 1    | S6  | ()ename | 12   | S1  |       | 1    |
| 376mm         | 1    | S7  | Ø       | 12   | S5  |       | 2    |
|               | 12   | F7  | 0       | 16   |     |       |      |