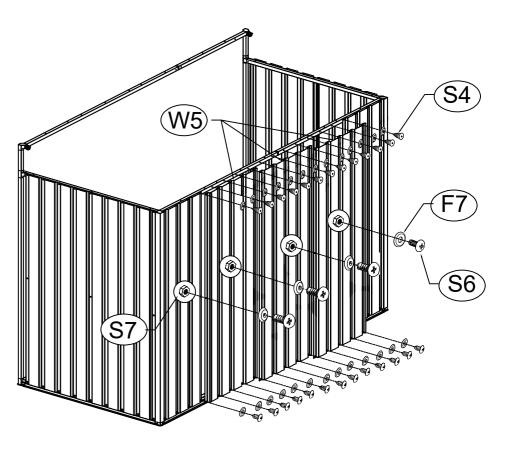

# Shed top panels NO. QTY. 19 4 2 20 F4 4 W12 2 W15 2 F4 P F4 Shed Base QTY. NO. 7L 1 7R 1 8L 1 8R 1 W5 7 W7 2 21L 1 21R 1

|     | STEP9   |      |
|-----|---------|------|
| NO. | PART.   | Qty. |
| W5  | 1225mm  | 3    |
| S4  | ()      | 26   |
| S6  | (janaar | 4    |
| S7  | Ø       | 4    |
| F7  | Ø       | 30   |