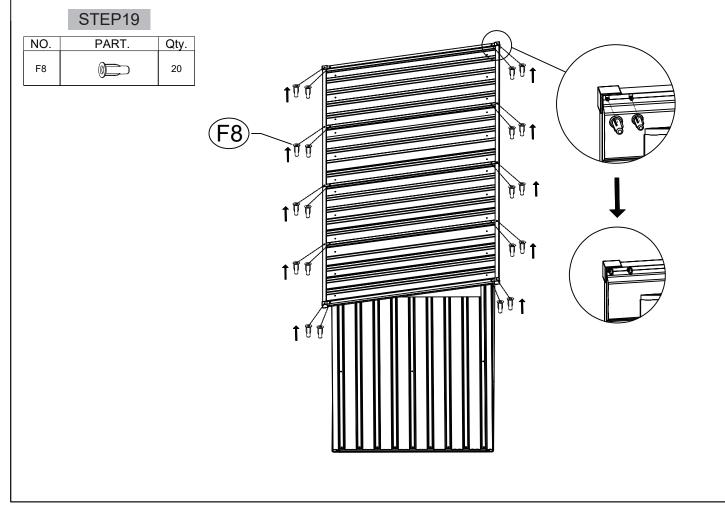

# Shed top panels NO. QTY. 19 4 2 20 F4 4 W12 2 W15 2 F4 P F4 Shed Base QTY. NO. 7L 1 7R 1 8L 1 8R 1 W5 7 W7 2 21L 1 21R 1

|     | STEP9   |      |
|-----|---------|------|
| NO. | PART.   | Qty. |
| W5  | 1225mm  | 3    |
| S4  | ()      | 26   |
| S6  | (janaar | 4    |
| S7  | Ø       | 4    |
| F7  | Ø       | 30   |