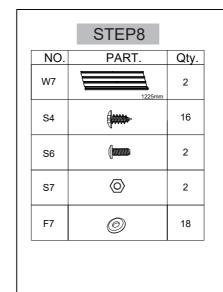

# Shed top panels NO. QTY. 19 4 2 20 F4 4 W12 2 W15 2 F4 P F4 Shed Base QTY. NO. 7L 1 7R 1 8L 1 8R 1 W5 7 W7 2 21L 1 21R 1

|     | STEP9   |      |
|-----|---------|------|
| NO. | PART.   | Qty. |
| W5  | 1225mm  | 3    |
| S4  | ()      | 26   |
| S6  | (janaar | 4    |
| S7  | Ø       | 4    |
| F7  | Ø       | 30   |