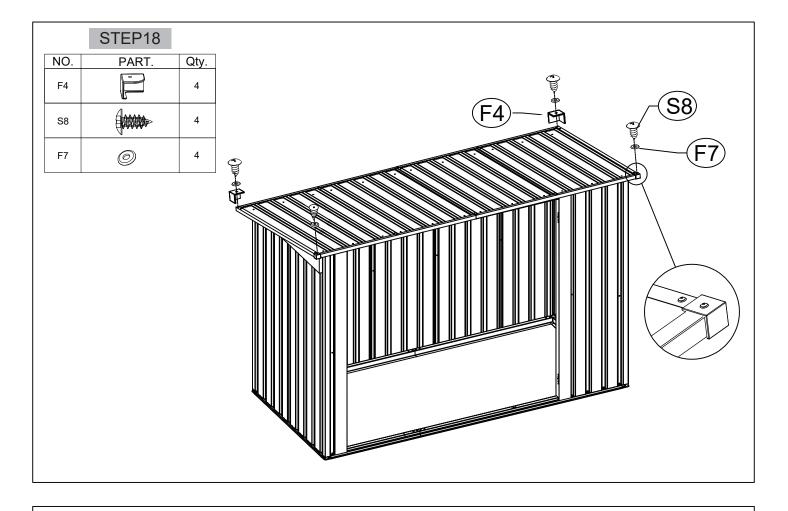

# Shed top panels NO. QTY. 19 4 2 20 F4 4 W12 2 W15 2 F4 P F4 Shed Base QTY. NO. 7L 1 7R 1 8L 1 8R 1 W5 7 W7 2 21L 1 21R 1

|     | STEP9   |      |
|-----|---------|------|
| NO. | PART.   | Qty. |
| W5  | 1225mm  | 3    |
| S4  | ()      | 26   |
| S6  | (janaar | 4    |
| S7  | Ø       | 4    |
| F7  | Ø       | 30   |