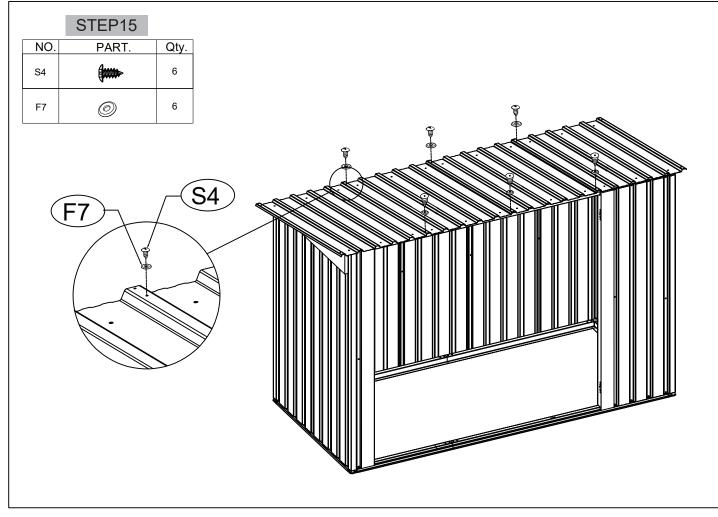

# Shed top panels NO. QTY. 19 4 2 20 F4 4 W12 2 W15 2 F4 P F4 Shed Base QTY. NO. 7L 1 7R 1 8L 1 8R 1 W5 7 W7 2 21L 1 21R 1

|     | STEP9   |      |
|-----|---------|------|
| NO. | PART.   | Qty. |
| W5  | 1225mm  | 3    |
| S4  | ()      | 26   |
| S6  | (janaar | 4    |
| S7  | Ø       | 4    |
| F7  | Ø       | 30   |