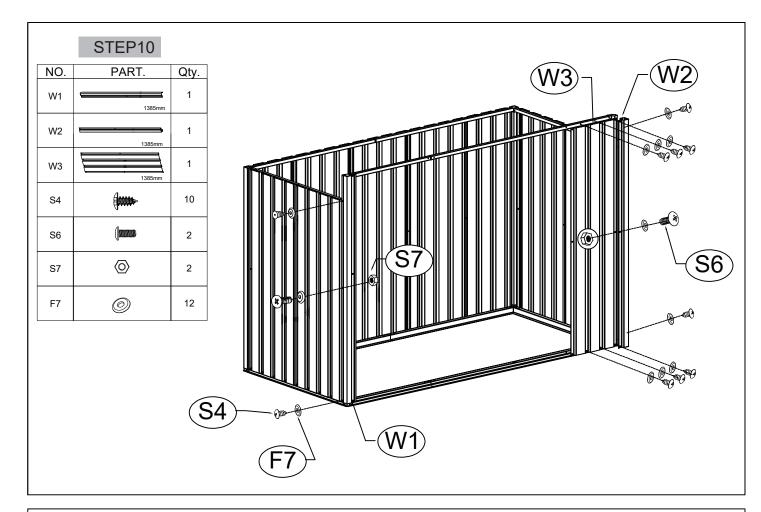

# Shed top panels NO. QTY. 19 4 2 20 F4 4 W12 2 W15 2 F4 P F4 Shed Base QTY. NO. 7L 1 7R 1 8L 1 8R 1 W5 7 W7 2 21L 1 21R 1

|     | STEP9   |      |
|-----|---------|------|
| NO. | PART.   | Qty. |
| W5  | 1225mm  | 3    |
| S4  | ()      | 26   |
| S6  | (janaar | 4    |
| S7  | Ø       | 4    |
| F7  | Ø       | 30   |