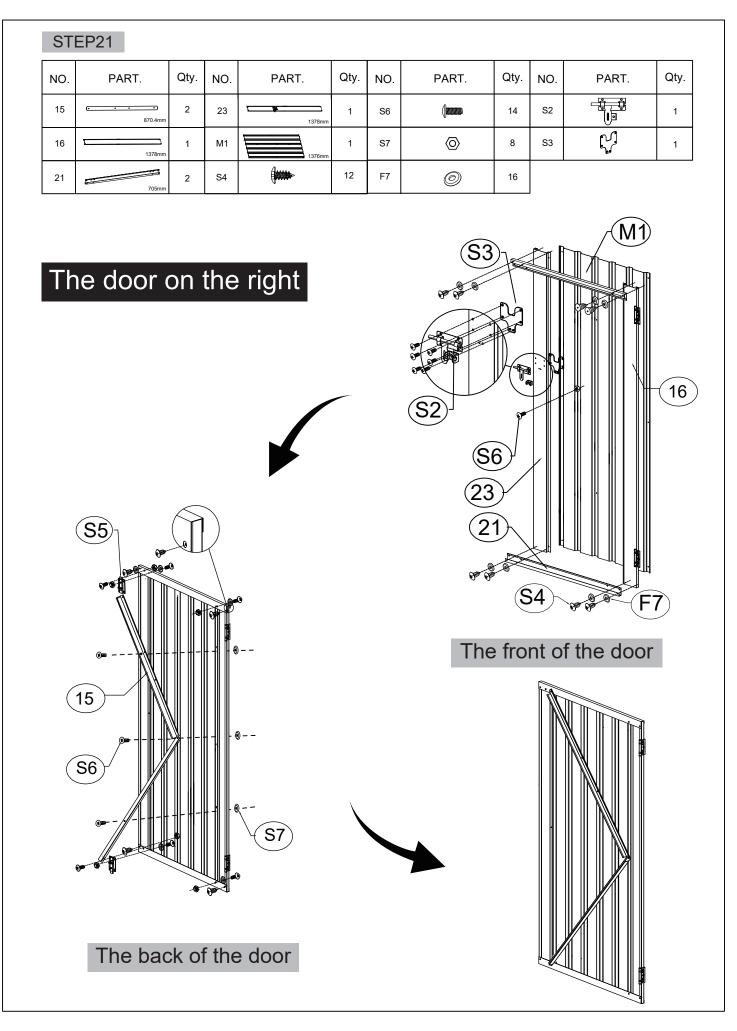

STEP20 Qty. NO. NO. PART. PART. 15 2 22 . . . 870.4m 16 M1 1 1378 21 S4 2

# The door on the left

|               | Qty. | NO. | PART.   | Qty. | NO. | PART. | Qty. |
|---------------|------|-----|---------|------|-----|-------|------|
| <b>3</b> 78mm | 1    | S6  | ()ename | 12   | S1  |       | 1    |
| 376mm         | 1    | S7  | Ø       | 12   | S5  |       | 2    |
|               | 12   | F7  | 0       | 16   |     |       |      |