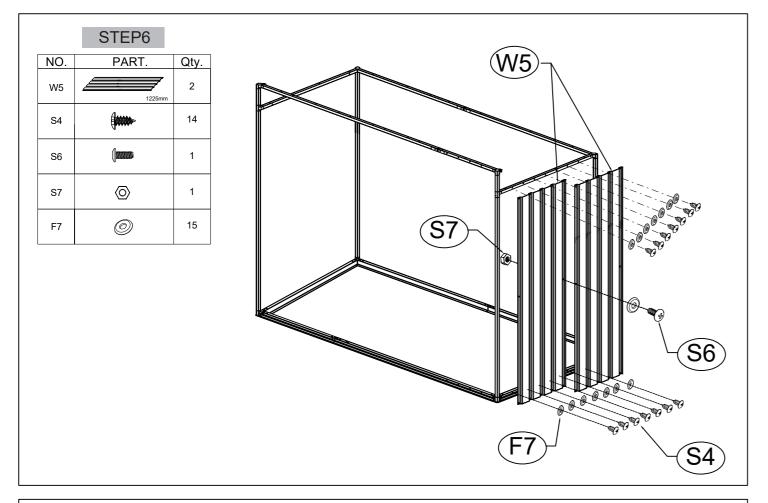

| S2   |                            | 1    |
|     | S3   | المراج<br>موا              | 1    |
|     | S4   |                            | 200  |
|     | S5   |                            | 2    |
|     | S6   | (Janaanaa)                 | 51   |
|     | S7   | $\langle \bigcirc \rangle$ | 45   |
|     | S8   |                            | 4    |
|     | S9   |                            | 4    |
|     | S12  |                            | 1    |
|     | S15  |                            | 1    |
|     |      |                            |      |
|     |      |                            |      |
|     |      |                            |      |

# Shed top panels NO. QTY. 19 4 2 20 F4 4 W12 2 W15 2 F4 P F4 Shed Base QTY. NO. 7L 1 7R 1 8L 1 8R 1 W5 7 W7 2 21L 1 21R 1

























|     | STEP9   |      |
|-----|---------|------|
| NO. | PART.   | Qty. |
| W5  | 1225mm  | 3    |
| S4  | ()      | 26   |
| S6  | (janaar | 4    |
| S7  | Ø       | 4    |
| F7  | Ø       | 30   |























STEP20 Qty. NO. NO. PART. PART. 15 2 22 . . . 870.4m 16 M1 1 1378 21 S4 2

# The door on the left



|               | Qty. | NO. | PART.   | Qty. | NO. | PART. | Qty. |
|---------------|------|-----|---------|------|-----|-------|------|
| <b>3</b> 78mm | 1    | S6  | ()ename | 12   | S1  |       | 1    |
| 376mm         | 1    | S7  | Ø       | 12   | S5  |       | 2    |
|               | 12   | F7  | 0       | 16   |     |       |      |