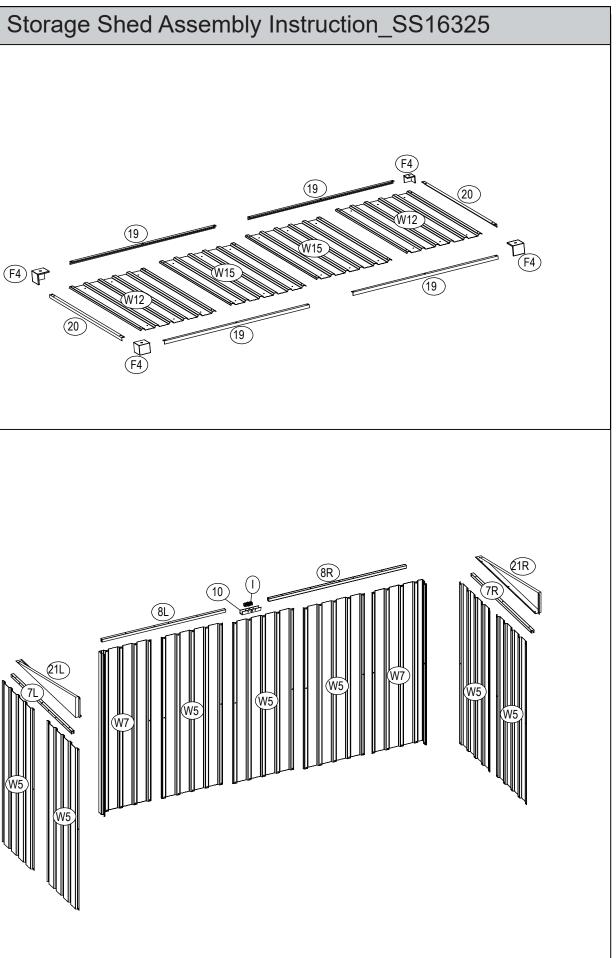

# Shed top panels NO. QTY. 19 4 2 20 F4 4 W12 2 W15 2 F4 P F4 Shed Base QTY. NO. 7L 1 7R 1 8L 1 8R 1 W5 7 W7 2 21L 1 21R 1

|     | STEP9   |      |
|-----|---------|------|
| NO. | PART.   | Qty. |
| W5  | 1225mm  | 3    |
| S4  | ()      | 26   |
| S6  | (janaar | 4    |
| S7  | Ø       | 4    |
| F7  | Ø       | 30   |