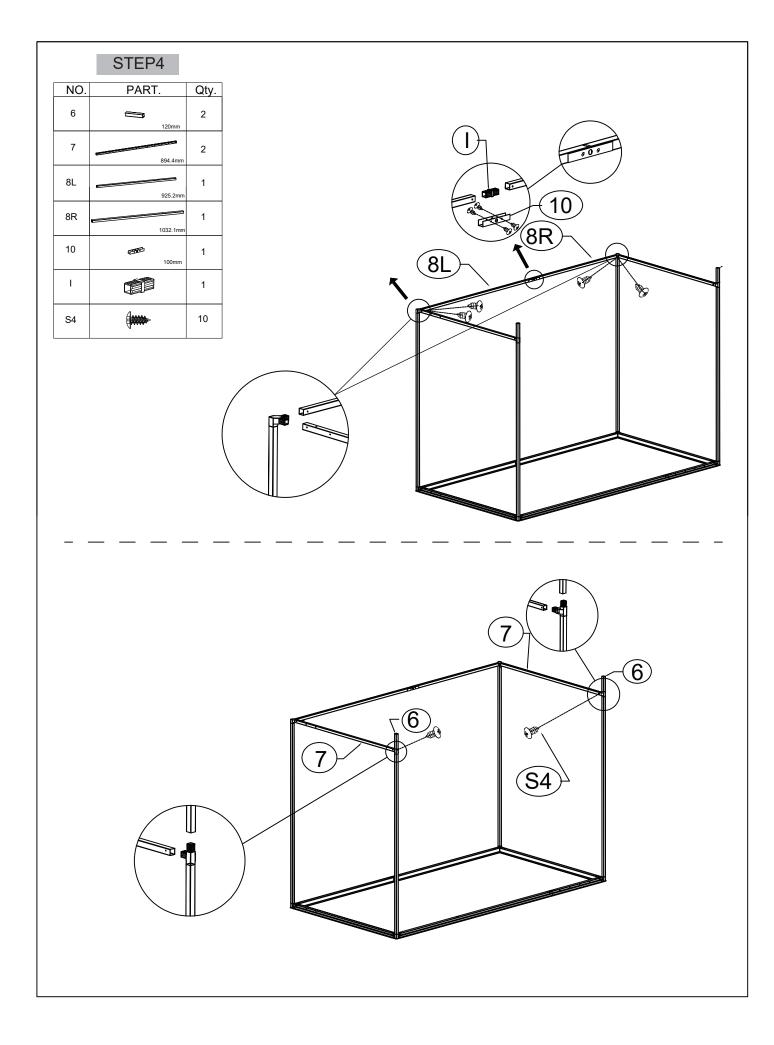

|     | S2   |                            | 1    |
|     | S3   | المراج<br>موا              | 1    |
|     | S4   |                            | 200  |
|     | S5   |                            | 2    |
|     | S6   | (Janaanaa)                 | 51   |
|     | S7   | $\langle \bigcirc \rangle$ | 45   |
|     | S8   |                            | 4    |
|     | S9   |                            | 4    |
|     | S12  |                            | 1    |
|     | S15  |                            | 1    |
|     |      |                            |      |
|     |      |                            |      |
|     |      |                            |      |

# Shed top panels NO. QTY. 19 4 2 20 F4 4 W12 2 W15 2 F4 P F4 Shed Base QTY. NO. 7L 1 7R 1 8L 1 8R 1 W5 7 W7 2 21L 1 21R 1

























|     | STEP9   |      |
|-----|---------|------|
| NO. | PART.   | Qty. |
| W5  | 1225mm  | 3    |
| S4  | ()      | 26   |
| S6  | (janaar | 4    |
| S7  | Ø       | 4    |
| F7  | Ø       | 30   |























STEP20 Qty. NO. NO. PART. PART. 15 2 22 . . . 870.4m 16 M1 1 1378 21 S4 2

# The door on the left



|               | Qty. | NO. | PART.   | Qty. | NO. | PART. | Qty. |
|---------------|------|-----|---------|------|-----|-------|------|
| <b>3</b> 78mm | 1    | S6  | ()ename | 12   | S1  |       | 1    |
| 376mm         | 1    | S7  | Ø       | 12   | S5  |       | 2    |
|               | 12   | F7  | 0       | 16   |     |       |      |