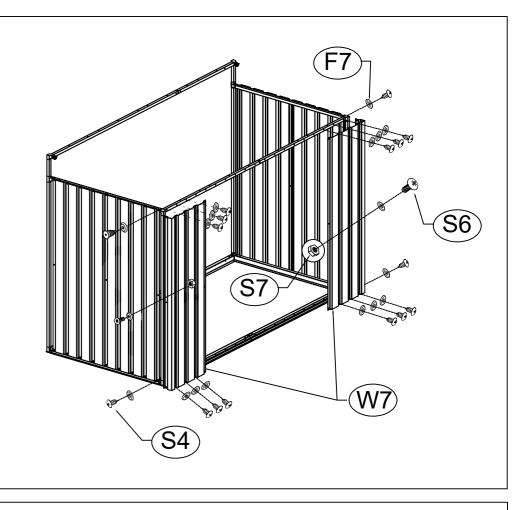

# Shed top panels NO. QTY. 19 4 2 20 F4 4 W12 2 W15 2 F4 P F4 Shed Base QTY. NO. 7L 1 7R 1 8L 1 8R 1 W5 7 W7 2 21L 1 21R 1

|     | STEP9   |      |
|-----|---------|------|
| NO. | PART.   | Qty. |
| W5  | 1225mm  | 3    |
| S4  | ()      | 26   |
| S6  | (janaar | 4    |
| S7  | Ø       | 4    |
| F7  | Ø       | 30   |