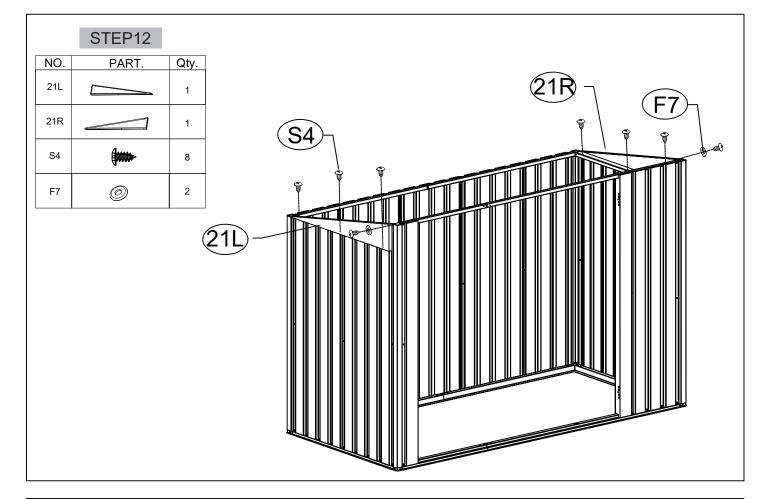

# Part List

| ty. |   | NO. | PART.       | Qty. |
|-----|---|-----|-------------|------|
| 1   |   | 15  | ( <b></b> ) | 4    |
| 1   |   | 16  |             | 2    |
| 2   |   | 17L | •           | 1    |
| 1   |   | 17R |             | 1    |
| 1   |   | 19  |             | 4    |
| 2   |   | 20  | 2           | 2    |
| 1   |   | 21  |             | 4    |
| 2   |   | 21L |             | 1    |
| 1   |   | 21R |             | 1    |
| 1   |   | 22  |             | 1    |
| 2   |   | 23  |             | 1    |
| 1   |   | W1  |             | 1    |
| 1   |   | W2  | ,           | 1    |
| 2   |   | W3  |             | 1    |
|     | - |     |             |      |