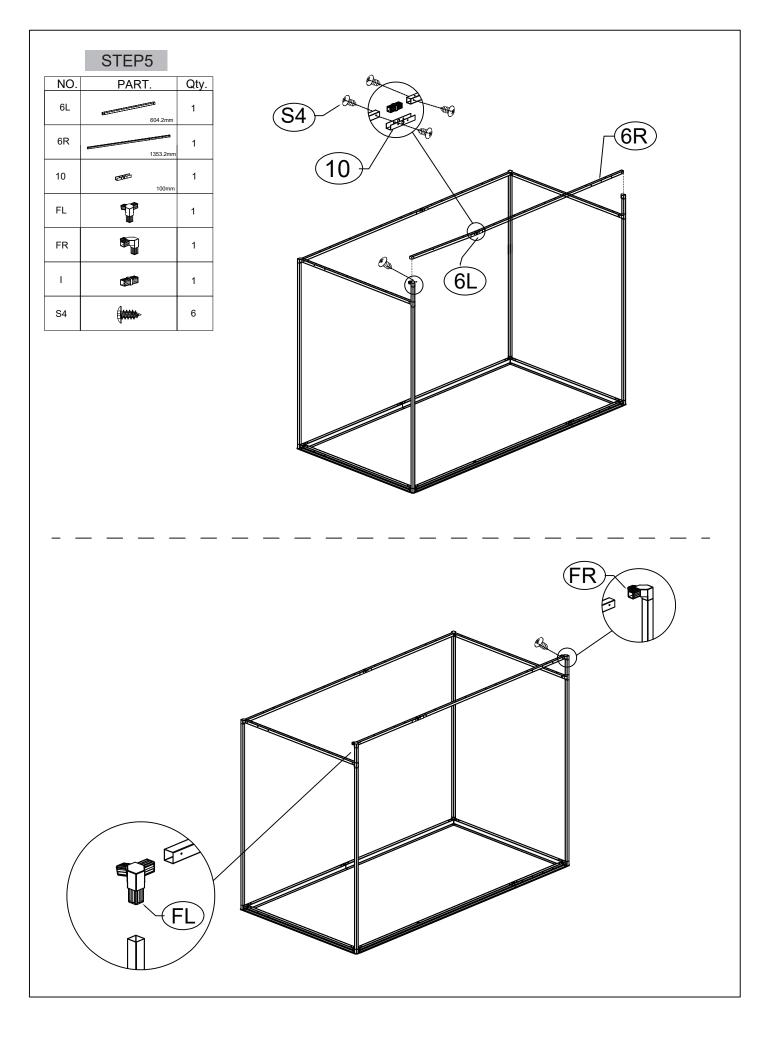

| S2   |                            | 1    |
|     | S3   | المراج<br>موا              | 1    |
|     | S4   |                            | 200  |
|     | S5   |                            | 2    |
|     | S6   | (Janaanaa)                 | 51   |
|     | S7   | $\langle \bigcirc \rangle$ | 45   |
|     | S8   |                            | 4    |
|     | S9   |                            | 4    |
|     | S12  |                            | 1    |
|     | S15  |                            | 1    |
|     |      |                            |      |
|     |      |                            |      |
|     |      |                            |      |

# Shed top panels NO. QTY. 19 4 2 20 F4 4 W12 2 W15 2 F4 P F4 Shed Base QTY. NO. 7L 1 7R 1 8L 1 8R 1 W5 7 W7 2 21L 1 21R 1

























|     | STEP9   |      |
|-----|---------|------|
| NO. | PART.   | Qty. |
| W5  | 1225mm  | 3    |
| S4  | ()      | 26   |
| S6  | (janaar | 4    |
| S7  | Ø       | 4    |
| F7  | Ø       | 30   |























STEP20 Qty. NO. NO. PART. PART. 15 2 22 . . . 870.4m 16 M1 1 1378 21 S4 2

# The door on the left



|               | Qty. | NO. | PART.   | Qty. | NO. | PART. | Qty. |
|---------------|------|-----|---------|------|-----|-------|------|
| <b>3</b> 78mm | 1    | S6  | ()ename | 12   | S1  |       | 1    |
| 376mm         | 1    | S7  | Ø       | 12   | S5  |       | 2    |
|               | 12   | F7  | 0       | 16   |     |       |      |