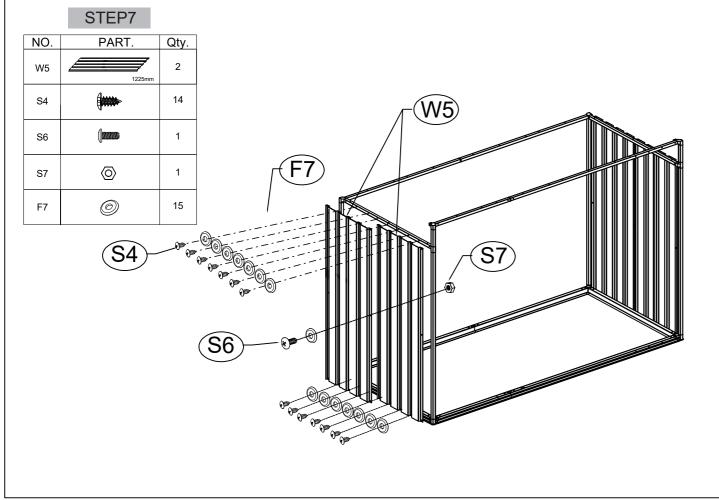

# Shed top panels NO. QTY. 19 4 2 20 F4 4 W12 2 W15 2 F4 P F4 Shed Base QTY. NO. 7L 1 7R 1 8L 1 8R 1 W5 7 W7 2 21L 1 21R 1

|     | STEP9   |      |
|-----|---------|------|
| NO. | PART.   | Qty. |
| W5  | 1225mm  | 3    |
| S4  | ()      | 26   |
| S6  | (janaar | 4    |
| S7  | Ø       | 4    |
| F7  | Ø       | 30   |