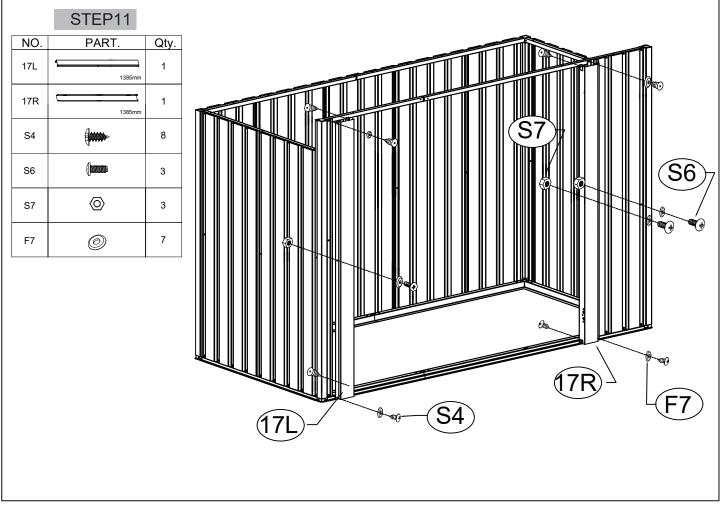

# Part List

| ty. |   | NO. | PART.       | Qty. |
|-----|---|-----|-------------|------|
| 1   |   | 15  | ( <b></b> ) | 4    |
| 1   |   | 16  |             | 2    |
| 2   |   | 17L | •           | 1    |
| 1   |   | 17R |             | 1    |
| 1   |   | 19  |             | 4    |
| 2   |   | 20  | 2           | 2    |
| 1   |   | 21  |             | 4    |
| 2   |   | 21L |             | 1    |
| 1   |   | 21R |             | 1    |
| 1   |   | 22  |             | 1    |
| 2   |   | 23  |             | 1    |
| 1   |   | W1  |             | 1    |
| 1   |   | W2  | ,           | 1    |
| 2   |   | W3  |             | 1    |
|     | - |     |             |      |