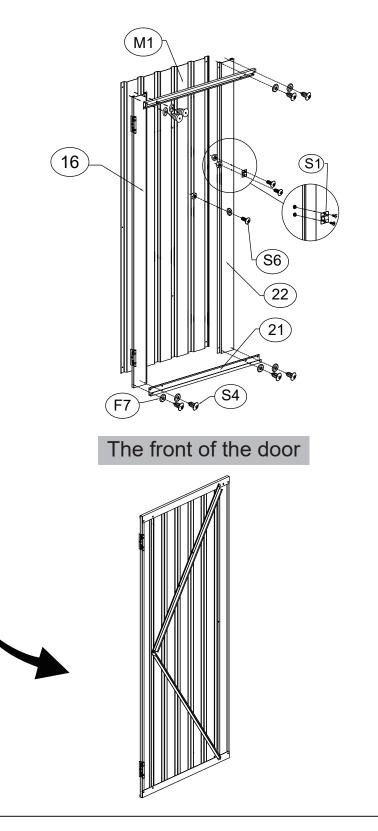

STEP20 Qty. NO. NO. PART. PART. 15 2 22 . . . 870.4m 16 M1 1 1378 21 S4 2

# The door on the left

|               | Qty. | NO. | PART.   | Qty. | NO. | PART. | Qty. |
|---------------|------|-----|---------|------|-----|-------|------|
| <b>3</b> 78mm | 1    | S6  | ()ename | 12   | S1  |       | 1    |
| 376mm         | 1    | S7  | Ø       | 12   | S5  |       | 2    |
|               | 12   | F7  | 0       | 16   |     |       |      |