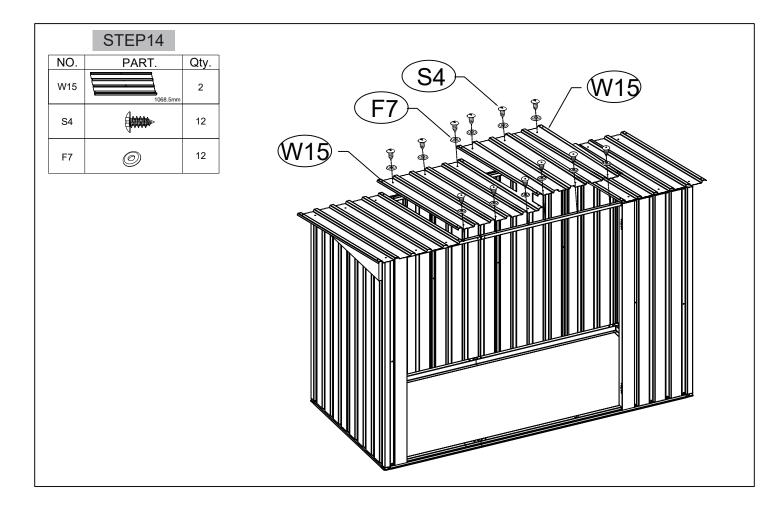

# Shed top panels NO. QTY. 19 4 2 20 F4 4 W12 2 W15 2 F4 P F4 Shed Base QTY. NO. 7L 1 7R 1 8L 1 8R 1 W5 7 W7 2 21L 1 21R 1

|     | STEP9   |      |
|-----|---------|------|
| NO. | PART.   | Qty. |
| W5  | 1225mm  | 3    |
| S4  | ()      | 26   |
| S6  | (janaar | 4    |
| S7  | Ø       | 4    |
| F7  | Ø       | 30   |