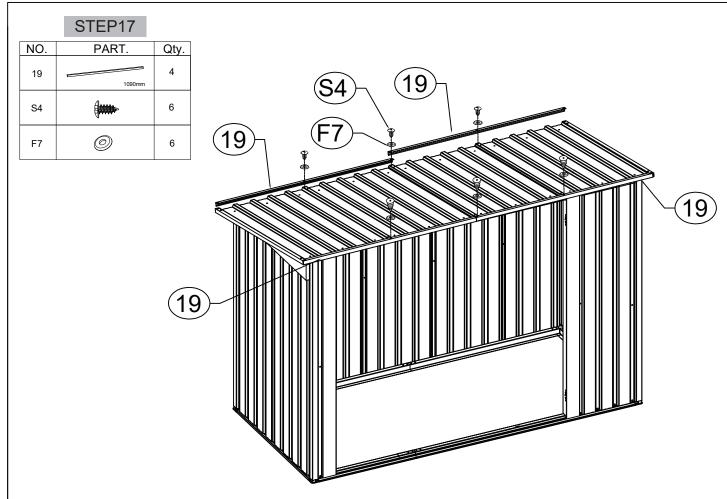

# Shed top panels NO. QTY. 19 4 2 20 F4 4 W12 2 W15 2 F4 P F4 Shed Base QTY. NO. 7L 1 7R 1 8L 1 8R 1 W5 7 W7 2 21L 1 21R 1

|     | STEP9   |      |
|-----|---------|------|
| NO. | PART.   | Qty. |
| W5  | 1225mm  | 3    |
| S4  | ()      | 26   |
| S6  | (janaar | 4    |
| S7  | Ø       | 4    |
| F7  | Ø       | 30   |