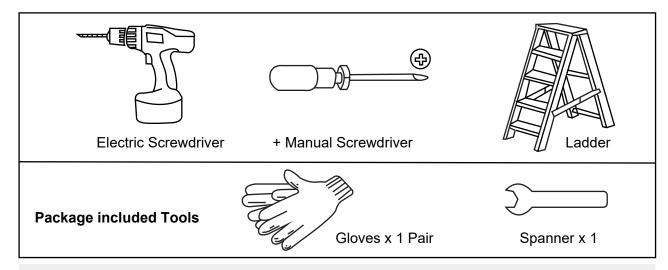

### Please prepare below tools before installation.(Not Included)

# A Safety Precautions

We recommend two adults to complete the installation. Two adults installed together will make the installation process easier and safer.

The gloves must be carried to prevent hand cuts during installation.

Take care when using power tools near water the use of a residual current device(RCD) is advised. Please use the electric driver carefully during screwing to prevent the screw from slipping and hurting your hand.(We recommend that beginners use a manual screwdriver for installation.) Be careful not to fall when installing the roof. Please steady the ladder and make sure the product