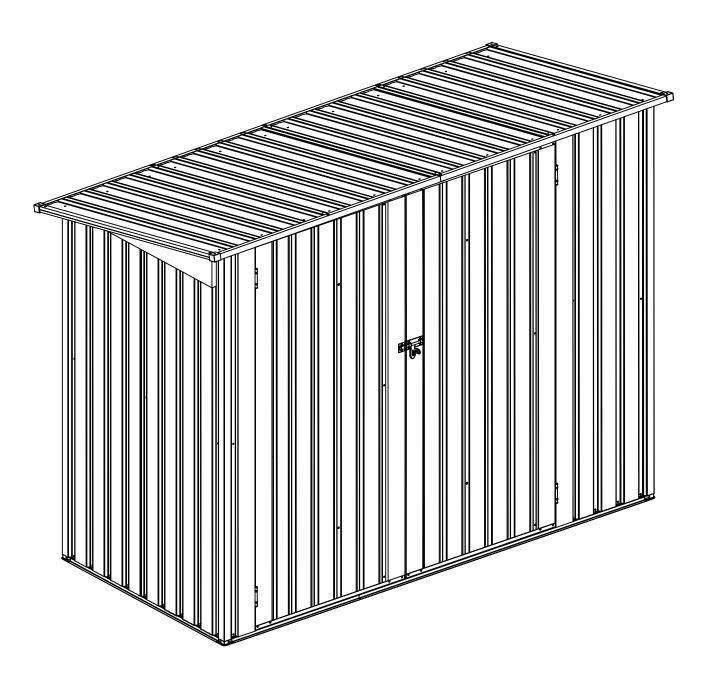

# 3x7.5 Storage Shed Installation\_SS16325GR

Make sure the colored panels are facing outwards and all the holes match. The panels are textured, please install the panels in the order specified in the instructions. All lines and holes must be accurately matched to make the storage shed more stable. Please ensure that all screws are tightened to prevent the product from falling apart.

Please place the product on a flat ground to prevent leaning and collapse. If the ground is uneven, the door may can't be closed.