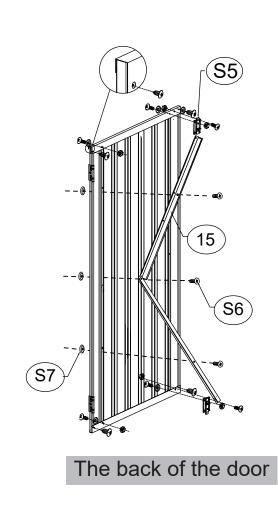

STEP20 Qty. NO. NO. PART. PART. 15 2 22 . . . 870.4m 16 M1 1 1378 21 S4 2

# The door on the left

|               | Qty. | NO. | PART.   | Qty. | NO. | PART. | Qty. |
|---------------|------|-----|---------|------|-----|-------|------|
| <b>3</b> 78mm | 1    | S6  | ()ename | 12   | S1  |       | 1    |
| 376mm         | 1    | S7  | Ø       | 12   | S5  |       | 2    |
|               | 12   | F7  | 0       | 16   |     |       |      |