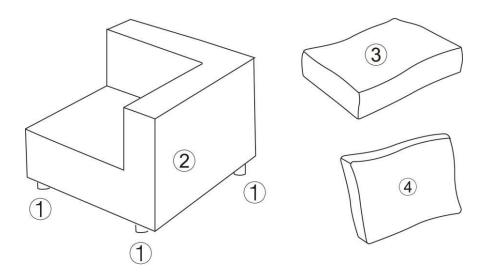

## Components:

1. Leg x4 2. Chair Body x1 3. Seat cushion x1 4. Back cushion x1