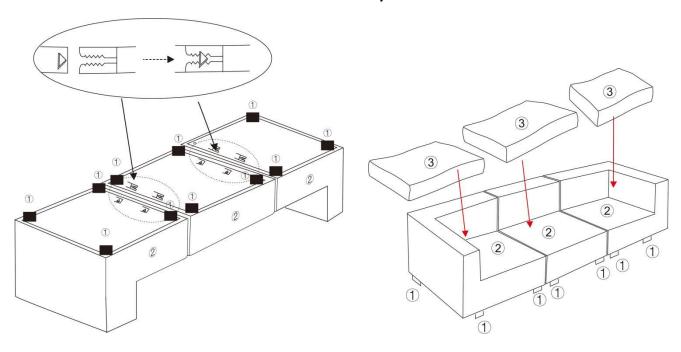

## Components:

1. Leg x4 2. Chair Body x1 3. Seat cushion x1 4. Back cushion x1