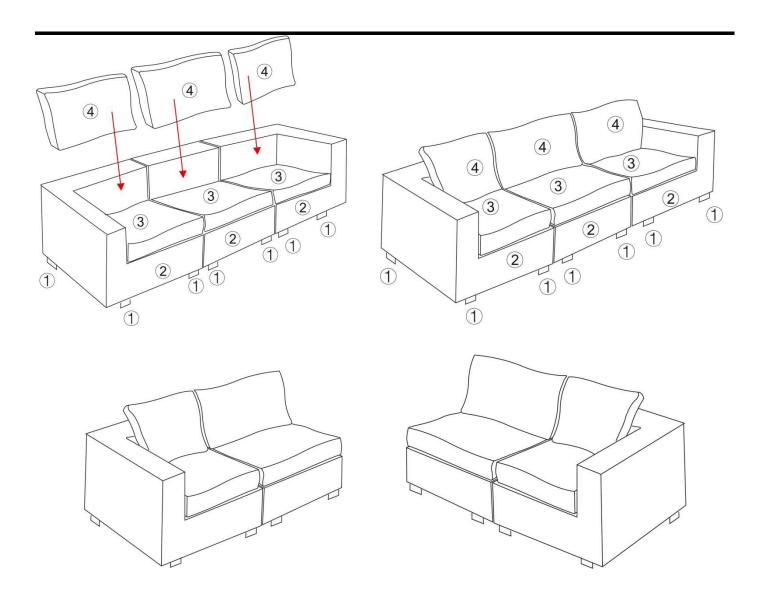

## STEP 2:

- 1. Please carefully turn over **Sofa Seat (2)** as shown.
- 2. Carefully put 1 pieces of Seat Cushion (3) to the Sofa Seat (2) as shown.
- 3. Carefully put 1 pieces of **Back Cushion (4)** to the **Sofa Seat (2)** as shown.

## Modular sofa assembly is available