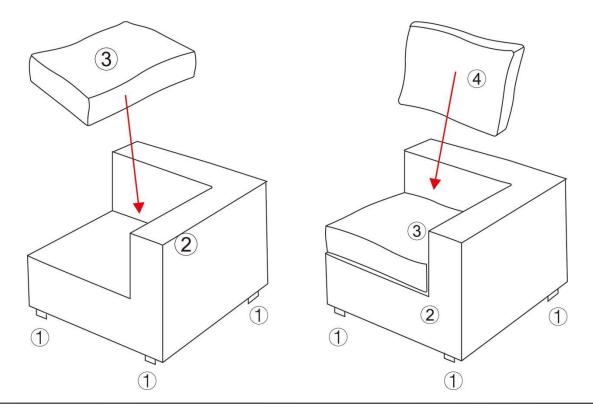

## STEP 2:

- 1. Please carefully turn over **Sofa Seat (2)** as shown.
- 2. Carefully put 1 pieces of Seat Cushion (3) to the Sofa Seat (2) as shown.
- 3. Carefully put 1 pieces of **Back Cushion (4)** to the **Sofa Seat (2)** as shown.