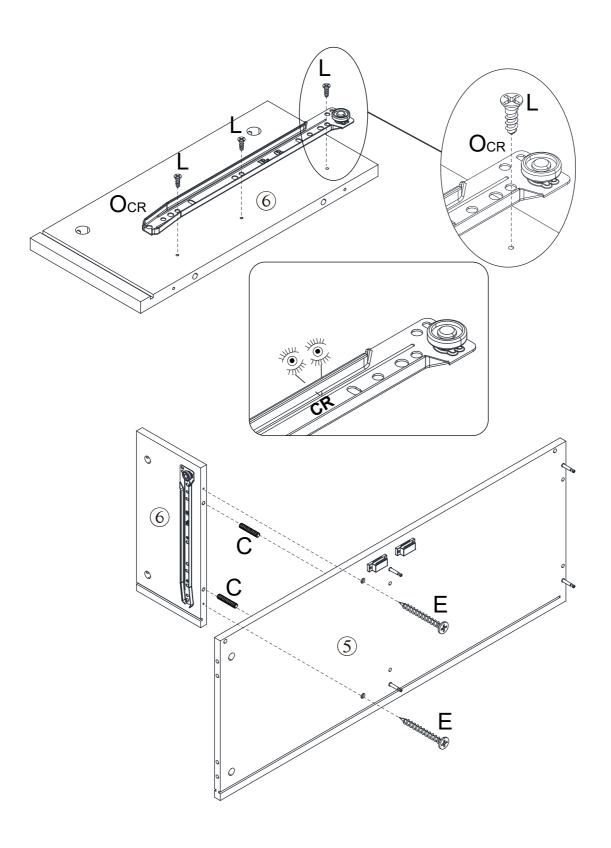

# **Included Accessories**

| Code | Description             | Qty |
|------|-------------------------|-----|
| 1    | Cabinet Top             | 1   |
| 2    | Left Side Panel         | 1   |
| 3    | Lower Right Side Panel  | 1   |
| 4    | Lower Division Panel    | 1   |
| 5    | Upper Shelf             | 1   |
| 6    | Upper Right Side Panel  | 1   |
| 7    | Bottom Panel            | 1   |
| 8    | Shelf                   | 2   |
| 9    | Upper Back Panel        | 1   |
| 10   | Lower Back Panel        | 2   |
| 11   | Feet                    | 4   |
| 12   | Left Door               | 1   |
| 13   | Right Door              | 1   |
| 14   | Drawer Left Side Panel  | 1   |
| 15   | Drawer Right Side Panel | 1   |
| 16   | Drawer Back Panel       | 1   |
| 17   | Drawer Bottom Panel     | 1   |
| 18   | Drawer Front Panel      | 1   |
| 19   | Cushion                 | 1   |
| 20   | Middle Foot             | 1   |