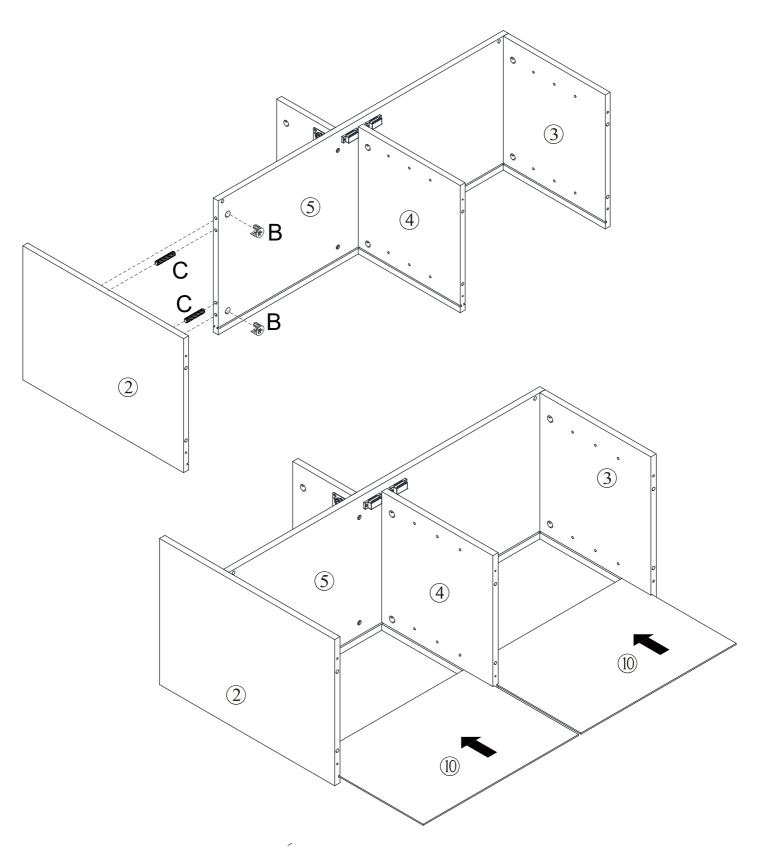

# **Included Accessories**

| Code | Description             | Qty |
|------|-------------------------|-----|
| 1    | Cabinet Top             | 1   |
| 2    | Left Side Panel         | 1   |
| 3    | Lower Right Side Panel  | 1   |
| 4    | Lower Division Panel    | 1   |
| 5    | Upper Shelf             | 1   |
| 6    | Upper Right Side Panel  | 1   |
| 7    | Bottom Panel            | 1   |
| 8    | Shelf                   | 2   |
| 9    | Upper Back Panel        | 1   |
| 10   | Lower Back Panel        | 2   |
| 11   | Feet                    | 4   |
| 12   | Left Door               | 1   |
| 13   | Right Door              | 1   |
| 14   | Drawer Left Side Panel  | 1   |
| 15   | Drawer Right Side Panel | 1   |
| 16   | Drawer Back Panel       | 1   |
| 17   | Drawer Bottom Panel     | 1   |
| 18   | Drawer Front Panel      | 1   |
| 19   | Cushion                 | 1   |
| 20   | Middle Foot             | 1   |