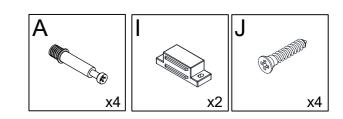

#### What's included

| Code | Description            | Qty |
|------|------------------------|-----|
| Α    | Cam Bolt M6X35MM       | 14  |
| В    | Cam Lock 15X10MM       | 14  |
| С    | Wooden Dowel M6X30MM   | 18  |
| D    | Screw M4X14MM          | 20  |
| Е    | Screw M4X35MM          | 12  |
| F    | Plastic Pin            | 4   |
| G    | Handle                 | 3   |
| Н    | Bolt M4X22MM           | 3   |
| 1    | Magnetic Door Catcher  | 2   |
| J    | Screw M3X14MM          | 12  |
| K    | Door Metal Plate       | 2   |
| L    | Screw M3X12MM          | 14  |
| М    | Metal Pin              | 4   |
| N    | Metal Support          | 8   |
| 0    | Slide Sets             | 1   |
| Р    | Plastic Corner Support | 8   |