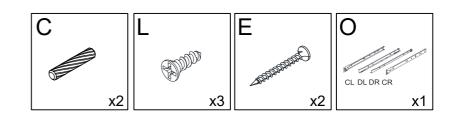

#### What's included

| Code | Description            | Qty |
|------|------------------------|-----|
| Α    | Cam Bolt M6X35MM       | 14  |
| В    | Cam Lock 15X10MM       | 14  |
| С    | Wooden Dowel M6X30MM   | 18  |
| D    | Screw M4X14MM          | 20  |
| Е    | Screw M4X35MM          | 12  |
| F    | Plastic Pin            | 4   |
| G    | Handle                 | 3   |
| Н    | Bolt M4X22MM           | 3   |
| 1    | Magnetic Door Catcher  | 2   |
| J    | Screw M3X14MM          | 12  |
| K    | Door Metal Plate       | 2   |
| L    | Screw M3X12MM          | 14  |
| М    | Metal Pin              | 4   |
| N    | Metal Support          | 8   |
| 0    | Slide Sets             | 1   |
| Р    | Plastic Corner Support | 8   |