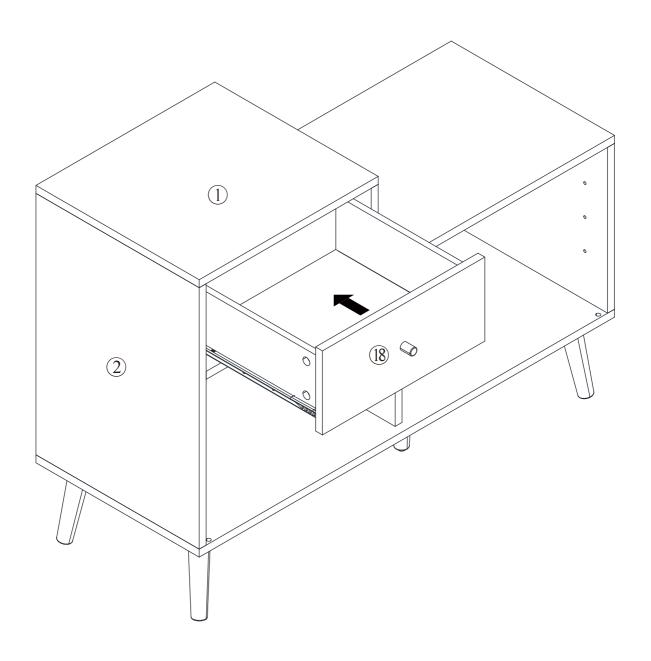

# **Included Accessories**

| Code | Description             | Qty |
|------|-------------------------|-----|
| 1    | Cabinet Top             | 1   |
| 2    | Left Side Panel         | 1   |
| 3    | Lower Right Side Panel  | 1   |
| 4    | Lower Division Panel    | 1   |
| 5    | Upper Shelf             | 1   |
| 6    | Upper Right Side Panel  | 1   |
| 7    | Bottom Panel            | 1   |
| 8    | Shelf                   | 2   |
| 9    | Upper Back Panel        | 1   |
| 10   | Lower Back Panel        | 2   |
| 11   | Feet                    | 4   |
| 12   | Left Door               | 1   |
| 13   | Right Door              | 1   |
| 14   | Drawer Left Side Panel  | 1   |
| 15   | Drawer Right Side Panel | 1   |
| 16   | Drawer Back Panel       | 1   |
| 17   | Drawer Bottom Panel     | 1   |
| 18   | Drawer Front Panel      | 1   |
| 19   | Cushion                 | 1   |
| 20   | Middle Foot             | 1   |