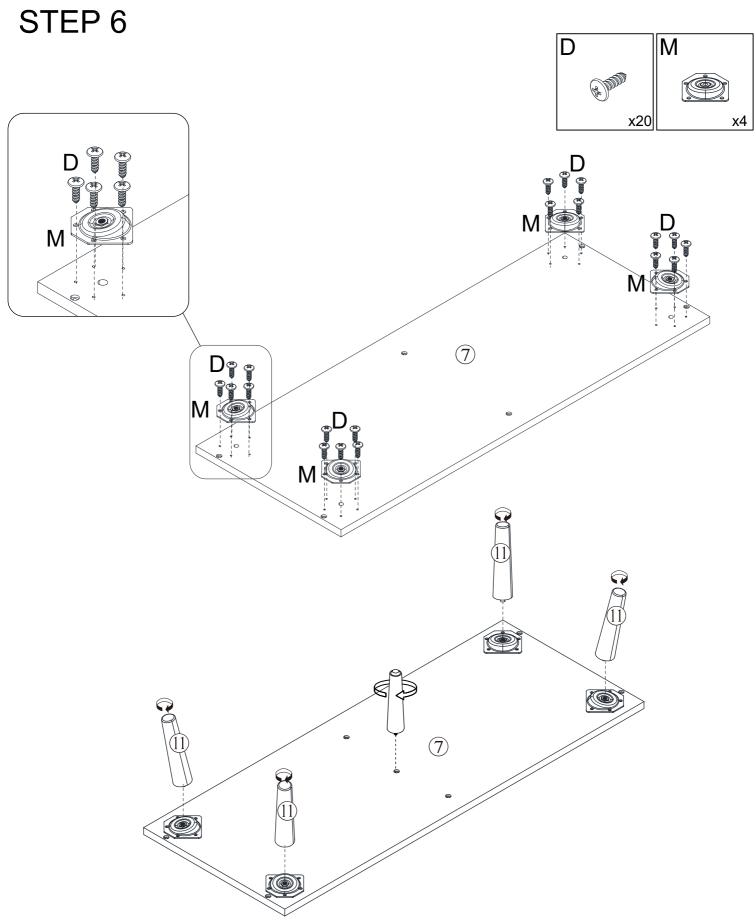

# **Included Accessories**

| Code | Description             | Qty |
|------|-------------------------|-----|
| 1    | Cabinet Top             | 1   |
| 2    | Left Side Panel         | 1   |
| 3    | Lower Right Side Panel  | 1   |
| 4    | Lower Division Panel    | 1   |
| 5    | Upper Shelf             | 1   |
| 6    | Upper Right Side Panel  | 1   |
| 7    | Bottom Panel            | 1   |
| 8    | Shelf                   | 2   |
| 9    | Upper Back Panel        | 1   |
| 10   | Lower Back Panel        | 2   |
| 11   | Feet                    | 4   |
| 12   | Left Door               | 1   |
| 13   | Right Door              | 1   |
| 14   | Drawer Left Side Panel  | 1   |
| 15   | Drawer Right Side Panel | 1   |
| 16   | Drawer Back Panel       | 1   |
| 17   | Drawer Bottom Panel     | 1   |
| 18   | Drawer Front Panel      | 1   |
| 19   | Cushion                 | 1   |
| 20   | Middle Foot             | 1   |