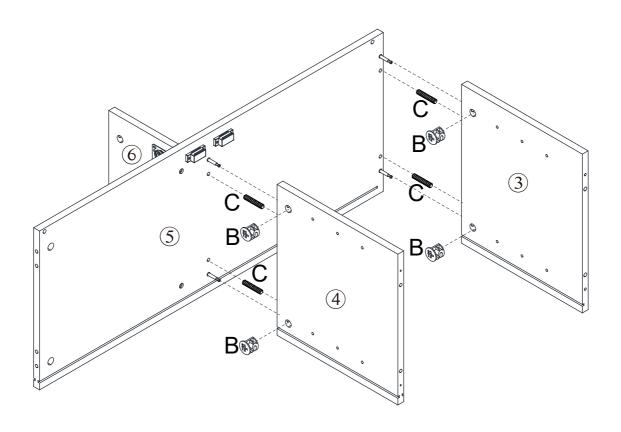

# **Included Accessories**

| Code | Description             | Qty |
|------|-------------------------|-----|
| 1    | Cabinet Top             | 1   |
| 2    | Left Side Panel         | 1   |
| 3    | Lower Right Side Panel  | 1   |
| 4    | Lower Division Panel    | 1   |
| 5    | Upper Shelf             | 1   |
| 6    | Upper Right Side Panel  | 1   |
| 7    | Bottom Panel            | 1   |
| 8    | Shelf                   | 2   |
| 9    | Upper Back Panel        | 1   |
| 10   | Lower Back Panel        | 2   |
| 11   | Feet                    | 4   |
| 12   | Left Door               | 1   |
| 13   | Right Door              | 1   |
| 14   | Drawer Left Side Panel  | 1   |
| 15   | Drawer Right Side Panel | 1   |
| 16   | Drawer Back Panel       | 1   |
| 17   | Drawer Bottom Panel     | 1   |
| 18   | Drawer Front Panel      | 1   |
| 19   | Cushion                 | 1   |
| 20   | Middle Foot             | 1   |