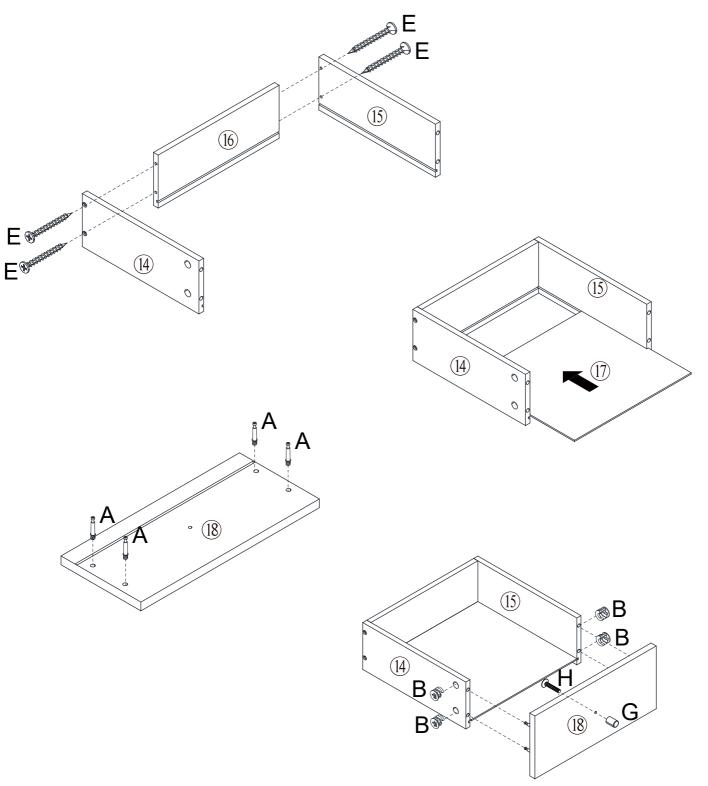

# **Included Accessories**

| Code | Description             | Qty |
|------|-------------------------|-----|
| 1    | Cabinet Top             | 1   |
| 2    | Left Side Panel         | 1   |
| 3    | Lower Right Side Panel  | 1   |
| 4    | Lower Division Panel    | 1   |
| 5    | Upper Shelf             | 1   |
| 6    | Upper Right Side Panel  | 1   |
| 7    | Bottom Panel            | 1   |
| 8    | Shelf                   | 2   |
| 9    | Upper Back Panel        | 1   |
| 10   | Lower Back Panel        | 2   |
| 11   | Feet                    | 4   |
| 12   | Left Door               | 1   |
| 13   | Right Door              | 1   |
| 14   | Drawer Left Side Panel  | 1   |
| 15   | Drawer Right Side Panel | 1   |
| 16   | Drawer Back Panel       | 1   |
| 17   | Drawer Bottom Panel     | 1   |
| 18   | Drawer Front Panel      | 1   |
| 19   | Cushion                 | 1   |
| 20   | Middle Foot             | 1   |