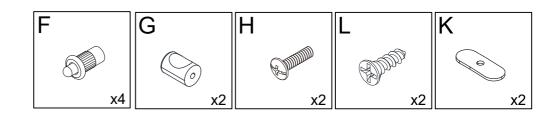

#### What's included

| Code | Description            | Qty |
|------|------------------------|-----|
| Α    | Cam Bolt M6X35MM       | 14  |
| В    | Cam Lock 15X10MM       | 14  |
| С    | Wooden Dowel M6X30MM   | 18  |
| D    | Screw M4X14MM          | 20  |
| Е    | Screw M4X35MM          | 12  |
| F    | Plastic Pin            | 4   |
| G    | Handle                 | 3   |
| Н    | Bolt M4X22MM           | 3   |
| 1    | Magnetic Door Catcher  | 2   |
| J    | Screw M3X14MM          | 12  |
| K    | Door Metal Plate       | 2   |
| L    | Screw M3X12MM          | 14  |
| М    | Metal Pin              | 4   |
| N    | Metal Support          | 8   |
| 0    | Slide Sets             | 1   |
| Р    | Plastic Corner Support | 8   |