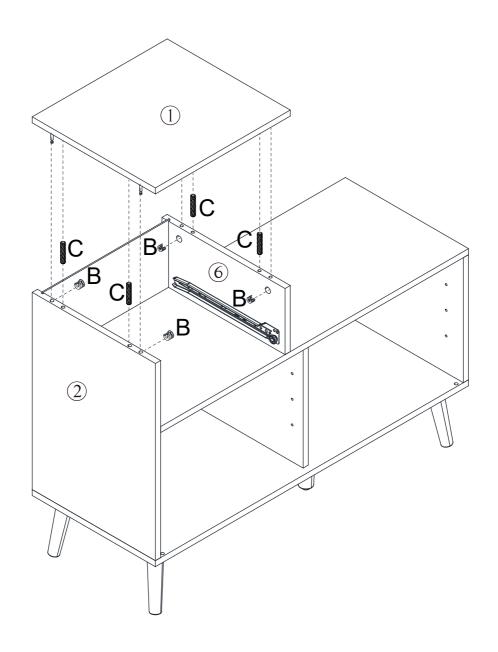

# **Included Accessories**

| Code | Description             | Qty |
|------|-------------------------|-----|
| 1    | Cabinet Top             | 1   |
| 2    | Left Side Panel         | 1   |
| 3    | Lower Right Side Panel  | 1   |
| 4    | Lower Division Panel    | 1   |
| 5    | Upper Shelf             | 1   |
| 6    | Upper Right Side Panel  | 1   |
| 7    | Bottom Panel            | 1   |
| 8    | Shelf                   | 2   |
| 9    | Upper Back Panel        | 1   |
| 10   | Lower Back Panel        | 2   |
| 11   | Feet                    | 4   |
| 12   | Left Door               | 1   |
| 13   | Right Door              | 1   |
| 14   | Drawer Left Side Panel  | 1   |
| 15   | Drawer Right Side Panel | 1   |
| 16   | Drawer Back Panel       | 1   |
| 17   | Drawer Bottom Panel     | 1   |
| 18   | Drawer Front Panel      | 1   |
| 19   | Cushion                 | 1   |
| 20   | Middle Foot             | 1   |