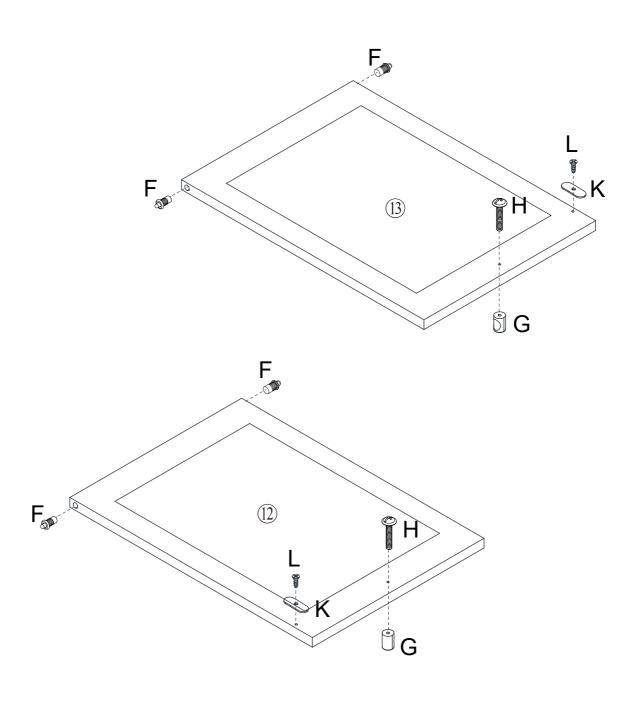

#### What's included

| Code | Description            | Qty |
|------|------------------------|-----|
| Α    | Cam Bolt M6X35MM       | 14  |
| В    | Cam Lock 15X10MM       | 14  |
| С    | Wooden Dowel M6X30MM   | 18  |
| D    | Screw M4X14MM          | 20  |
| Е    | Screw M4X35MM          | 12  |
| F    | Plastic Pin            | 4   |
| G    | Handle                 | 3   |
| Н    | Bolt M4X22MM           | 3   |
| 1    | Magnetic Door Catcher  | 2   |
| J    | Screw M3X14MM          | 12  |
| K    | Door Metal Plate       | 2   |
| L    | Screw M3X12MM          | 14  |
| М    | Metal Pin              | 4   |
| N    | Metal Support          | 8   |
| 0    | Slide Sets             | 1   |
| Р    | Plastic Corner Support | 8   |

#### **The Hardwares**