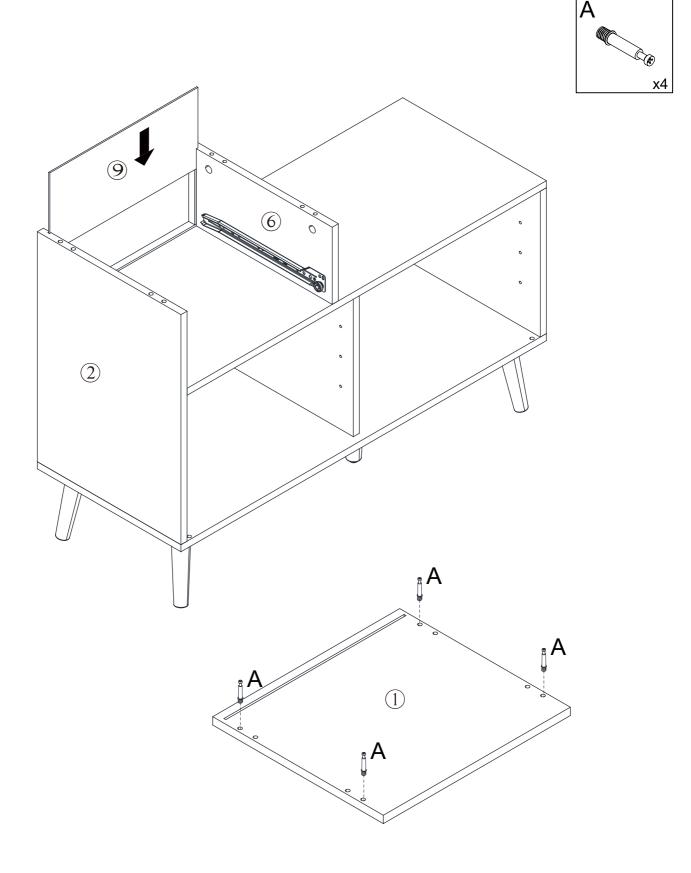

# **Included Accessories**

| Code | Description             | Qty |
|------|-------------------------|-----|
| 1    | Cabinet Top             | 1   |
| 2    | Left Side Panel         | 1   |
| 3    | Lower Right Side Panel  | 1   |
| 4    | Lower Division Panel    | 1   |
| 5    | Upper Shelf             | 1   |
| 6    | Upper Right Side Panel  | 1   |
| 7    | Bottom Panel            | 1   |
| 8    | Shelf                   | 2   |
| 9    | Upper Back Panel        | 1   |
| 10   | Lower Back Panel        | 2   |
| 11   | Feet                    | 4   |
| 12   | Left Door               | 1   |
| 13   | Right Door              | 1   |
| 14   | Drawer Left Side Panel  | 1   |
| 15   | Drawer Right Side Panel | 1   |
| 16   | Drawer Back Panel       | 1   |
| 17   | Drawer Bottom Panel     | 1   |
| 18   | Drawer Front Panel      | 1   |
| 19   | Cushion                 | 1   |
| 20   | Middle Foot             | 1   |