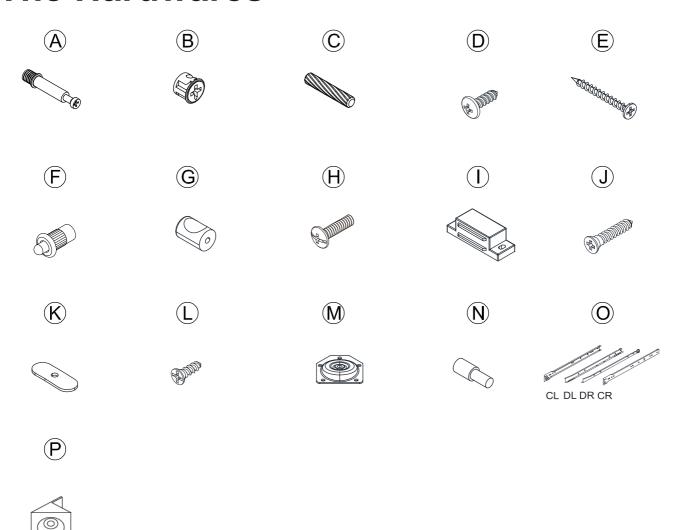

#### What's included

| Code | Description            | Qty |
|------|------------------------|-----|
| Α    | Cam Bolt M6X35MM       | 14  |
| В    | Cam Lock 15X10MM       | 14  |
| С    | Wooden Dowel M6X30MM   | 18  |
| D    | Screw M4X14MM          | 20  |
| Е    | Screw M4X35MM          | 12  |
| F    | Plastic Pin            | 4   |
| G    | Handle                 | 3   |
| Н    | Bolt M4X22MM           | 3   |
| 1    | Magnetic Door Catcher  | 2   |
| J    | Screw M3X14MM          | 12  |
| K    | Door Metal Plate       | 2   |
| L    | Screw M3X12MM          | 14  |
| М    | Metal Pin              | 4   |
| N    | Metal Support          | 8   |
| 0    | Slide Sets             | 1   |
| Р    | Plastic Corner Support | 8   |

#### **The Hardwares**