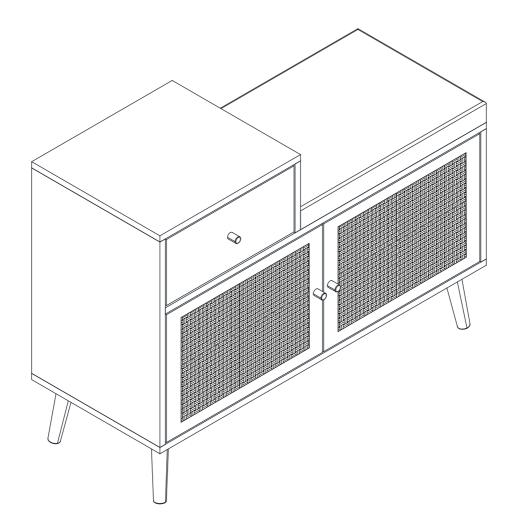

# **Installation Instruction**

Product name

#### 2 Door Shoe Cabinet

Ver.1.0 20240530