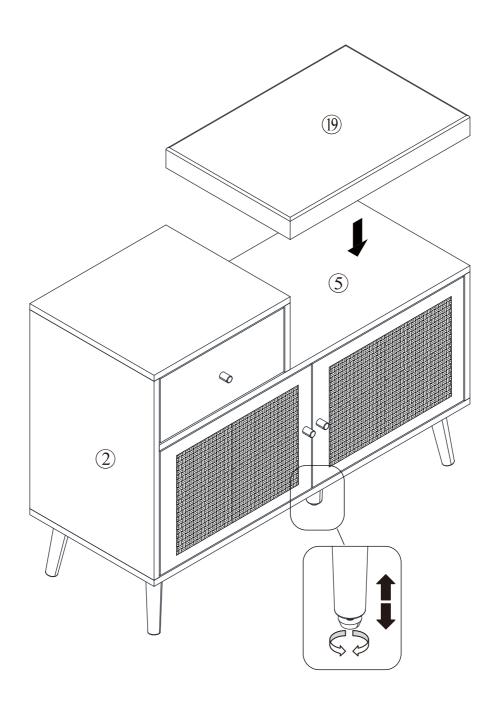

# **Included Accessories**

| Code | Description             | Qty |
|------|-------------------------|-----|
| 1    | Cabinet Top             | 1   |
| 2    | Left Side Panel         | 1   |
| 3    | Lower Right Side Panel  | 1   |
| 4    | Lower Division Panel    | 1   |
| 5    | Upper Shelf             | 1   |
| 6    | Upper Right Side Panel  | 1   |
| 7    | Bottom Panel            | 1   |
| 8    | Shelf                   | 2   |
| 9    | Upper Back Panel        | 1   |
| 10   | Lower Back Panel        | 2   |
| 11   | Feet                    | 4   |
| 12   | Left Door               | 1   |
| 13   | Right Door              | 1   |
| 14   | Drawer Left Side Panel  | 1   |
| 15   | Drawer Right Side Panel | 1   |
| 16   | Drawer Back Panel       | 1   |
| 17   | Drawer Bottom Panel     | 1   |
| 18   | Drawer Front Panel      | 1   |
| 19   | Cushion                 | 1   |
| 20   | Middle Foot             | 1   |