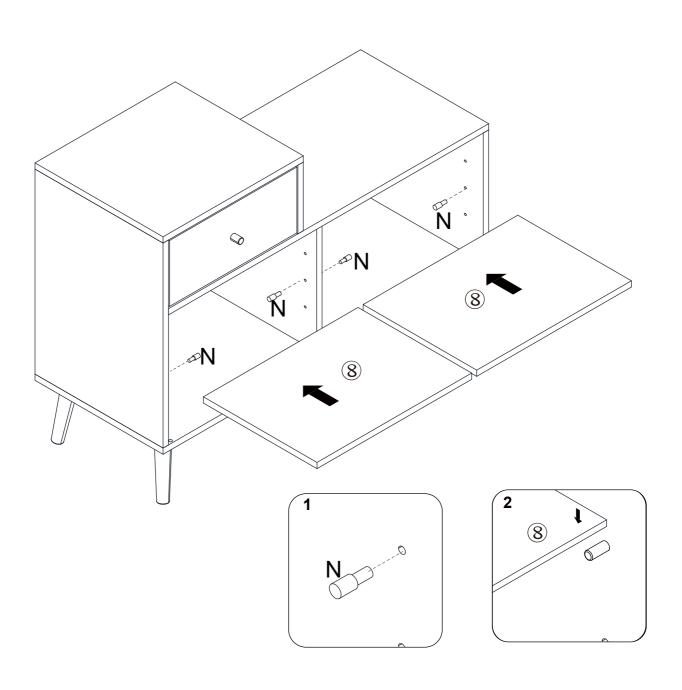

#### What's included

| Code | Description            | Qty |
|------|------------------------|-----|
| Α    | Cam Bolt M6X35MM       | 14  |
| В    | Cam Lock 15X10MM       | 14  |
| С    | Wooden Dowel M6X30MM   | 18  |
| D    | Screw M4X14MM          | 20  |
| Е    | Screw M4X35MM          | 12  |
| F    | Plastic Pin            | 4   |
| G    | Handle                 | 3   |
| Н    | Bolt M4X22MM           | 3   |
| 1    | Magnetic Door Catcher  | 2   |
| J    | Screw M3X14MM          | 12  |
| K    | Door Metal Plate       | 2   |
| L    | Screw M3X12MM          | 14  |
| М    | Metal Pin              | 4   |
| N    | Metal Support          | 8   |
| 0    | Slide Sets             | 1   |
| Р    | Plastic Corner Support | 8   |

# **Included Accessories**

| Code | Description             | Qty |
|------|-------------------------|-----|
| 1    | Cabinet Top             | 1   |
| 2    | Left Side Panel         | 1   |
| 3    | Lower Right Side Panel  | 1   |
| 4    | Lower Division Panel    | 1   |
| 5    | Upper Shelf             | 1   |
| 6    | Upper Right Side Panel  | 1   |
| 7    | Bottom Panel            | 1   |
| 8    | Shelf                   | 2   |
| 9    | Upper Back Panel        | 1   |
| 10   | Lower Back Panel        | 2   |
| 11   | Feet                    | 4   |
| 12   | Left Door               | 1   |
| 13   | Right Door              | 1   |
| 14   | Drawer Left Side Panel  | 1   |
| 15   | Drawer Right Side Panel | 1   |
| 16   | Drawer Back Panel       | 1   |
| 17   | Drawer Bottom Panel     | 1   |
| 18   | Drawer Front Panel      | 1   |
| 19   | Cushion                 | 1   |
| 20   | Middle Foot             | 1   |