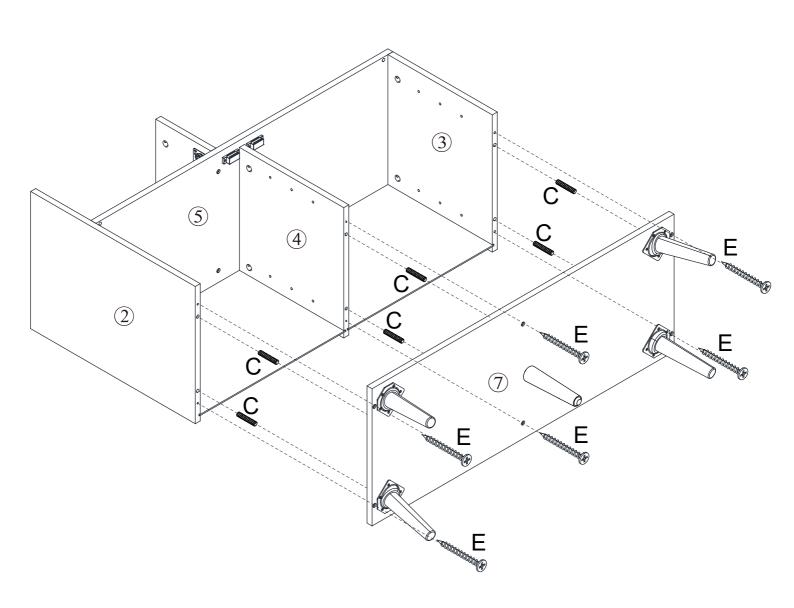

# **Included Accessories**

| Code | Description             | Qty |
|------|-------------------------|-----|
| 1    | Cabinet Top             | 1   |
| 2    | Left Side Panel         | 1   |
| 3    | Lower Right Side Panel  | 1   |
| 4    | Lower Division Panel    | 1   |
| 5    | Upper Shelf             | 1   |
| 6    | Upper Right Side Panel  | 1   |
| 7    | Bottom Panel            | 1   |
| 8    | Shelf                   | 2   |
| 9    | Upper Back Panel        | 1   |
| 10   | Lower Back Panel        | 2   |
| 11   | Feet                    | 4   |
| 12   | Left Door               | 1   |
| 13   | Right Door              | 1   |
| 14   | Drawer Left Side Panel  | 1   |
| 15   | Drawer Right Side Panel | 1   |
| 16   | Drawer Back Panel       | 1   |
| 17   | Drawer Bottom Panel     | 1   |
| 18   | Drawer Front Panel      | 1   |
| 19   | Cushion                 | 1   |
| 20   | Middle Foot             | 1   |