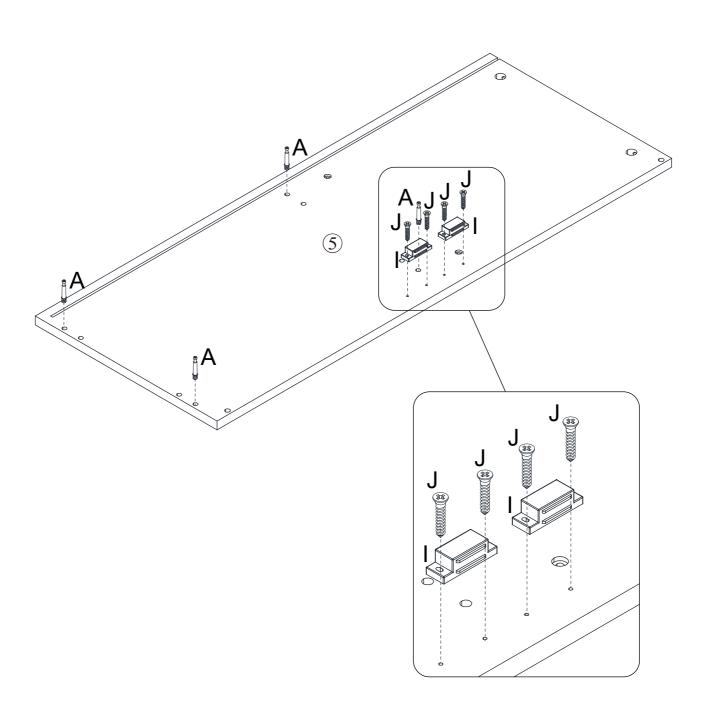

#### What's included

| Code | Description            | Qty |
|------|------------------------|-----|
| Α    | Cam Bolt M6X35MM       | 14  |
| В    | Cam Lock 15X10MM       | 14  |
| С    | Wooden Dowel M6X30MM   | 18  |
| D    | Screw M4X14MM          | 20  |
| Е    | Screw M4X35MM          | 12  |
| F    | Plastic Pin            | 4   |
| G    | Handle                 | 3   |
| Н    | Bolt M4X22MM           | 3   |
| 1    | Magnetic Door Catcher  | 2   |
| J    | Screw M3X14MM          | 12  |
| K    | Door Metal Plate       | 2   |
| L    | Screw M3X12MM          | 14  |
| М    | Metal Pin              | 4   |
| N    | Metal Support          | 8   |
| 0    | Slide Sets             | 1   |
| Р    | Plastic Corner Support | 8   |