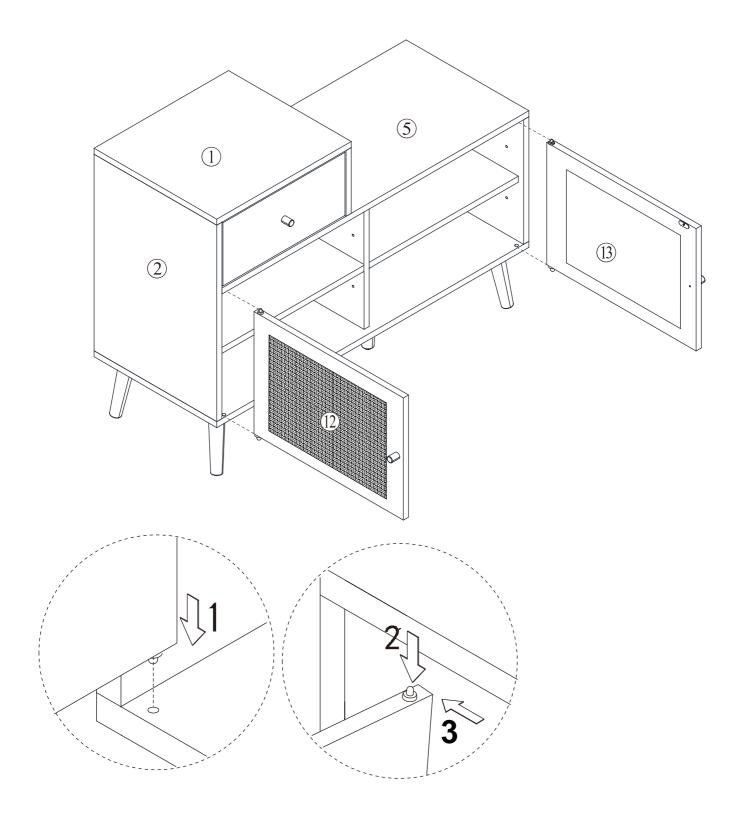

# **Included Accessories**

| Code | Description             | Qty |
|------|-------------------------|-----|
| 1    | Cabinet Top             | 1   |
| 2    | Left Side Panel         | 1   |
| 3    | Lower Right Side Panel  | 1   |
| 4    | Lower Division Panel    | 1   |
| 5    | Upper Shelf             | 1   |
| 6    | Upper Right Side Panel  | 1   |
| 7    | Bottom Panel            | 1   |
| 8    | Shelf                   | 2   |
| 9    | Upper Back Panel        | 1   |
| 10   | Lower Back Panel        | 2   |
| 11   | Feet                    | 4   |
| 12   | Left Door               | 1   |
| 13   | Right Door              | 1   |
| 14   | Drawer Left Side Panel  | 1   |
| 15   | Drawer Right Side Panel | 1   |
| 16   | Drawer Back Panel       | 1   |
| 17   | Drawer Bottom Panel     | 1   |
| 18   | Drawer Front Panel      | 1   |
| 19   | Cushion                 | 1   |
| 20   | Middle Foot             | 1   |