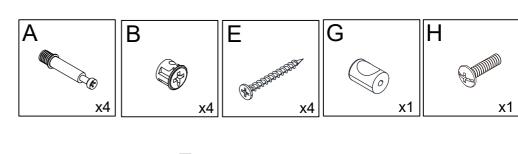

#### What's included

| Code | Description            | Qty |
|------|------------------------|-----|
| Α    | Cam Bolt M6X35MM       | 14  |
| В    | Cam Lock 15X10MM       | 14  |
| С    | Wooden Dowel M6X30MM   | 18  |
| D    | Screw M4X14MM          | 20  |
| Е    | Screw M4X35MM          | 12  |
| F    | Plastic Pin            | 4   |
| G    | Handle                 | 3   |
| Н    | Bolt M4X22MM           | 3   |
| 1    | Magnetic Door Catcher  | 2   |
| J    | Screw M3X14MM          | 12  |
| K    | Door Metal Plate       | 2   |
| L    | Screw M3X12MM          | 14  |
| М    | Metal Pin              | 4   |
| N    | Metal Support          | 8   |
| 0    | Slide Sets             | 1   |
| Р    | Plastic Corner Support | 8   |