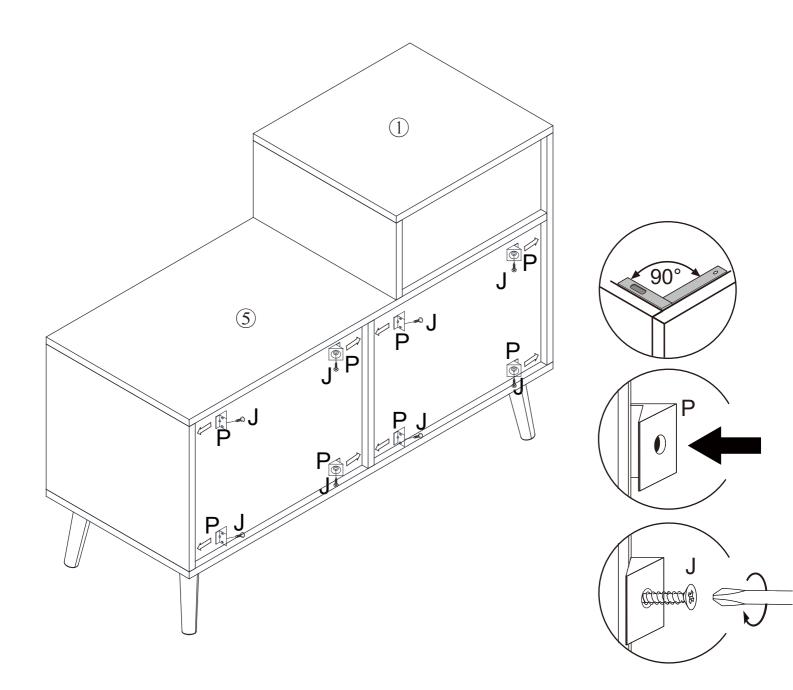

# **Included Accessories**

| Code | Description             | Qty |
|------|-------------------------|-----|
| 1    | Cabinet Top             | 1   |
| 2    | Left Side Panel         | 1   |
| 3    | Lower Right Side Panel  | 1   |
| 4    | Lower Division Panel    | 1   |
| 5    | Upper Shelf             | 1   |
| 6    | Upper Right Side Panel  | 1   |
| 7    | Bottom Panel            | 1   |
| 8    | Shelf                   | 2   |
| 9    | Upper Back Panel        | 1   |
| 10   | Lower Back Panel        | 2   |
| 11   | Feet                    | 4   |
| 12   | Left Door               | 1   |
| 13   | Right Door              | 1   |
| 14   | Drawer Left Side Panel  | 1   |
| 15   | Drawer Right Side Panel | 1   |
| 16   | Drawer Back Panel       | 1   |
| 17   | Drawer Bottom Panel     | 1   |
| 18   | Drawer Front Panel      | 1   |
| 19   | Cushion                 | 1   |
| 20   | Middle Foot             | 1   |