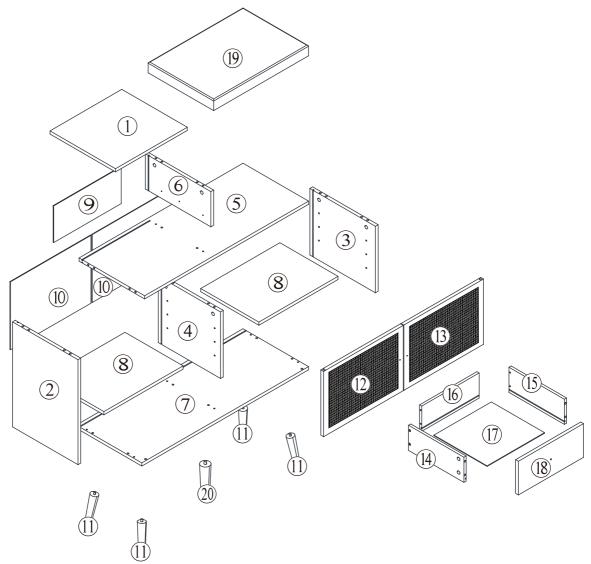

# **Included Accessories**

| Code | Description             | Qty |
|------|-------------------------|-----|
| 1    | Cabinet Top             | 1   |
| 2    | Left Side Panel         | 1   |
| 3    | Lower Right Side Panel  | 1   |
| 4    | Lower Division Panel    | 1   |
| 5    | Upper Shelf             | 1   |
| 6    | Upper Right Side Panel  | 1   |
| 7    | Bottom Panel            | 1   |
| 8    | Shelf                   | 2   |
| 9    | Upper Back Panel        | 1   |
| 10   | Lower Back Panel        | 2   |
| 11   | Feet                    | 4   |
| 12   | Left Door               | 1   |
| 13   | Right Door              | 1   |
| 14   | Drawer Left Side Panel  | 1   |
| 15   | Drawer Right Side Panel | 1   |
| 16   | Drawer Back Panel       | 1   |
| 17   | Drawer Bottom Panel     | 1   |
| 18   | Drawer Front Panel      | 1   |
| 19   | Cushion                 | 1   |
| 20   | Middle Foot             | 1   |

#### **Accessories**