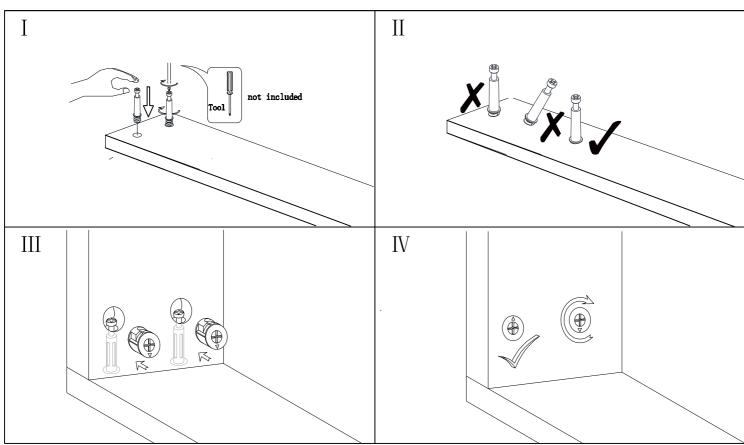

#### **The Hardwares**

#### **IMPORTANT**:

- 1. Do not tighten bolts / screws completely until all bolts / screws are lined up and inserted into holes.
- 2. Do not over tighten screws and bolts to avoid stripping.
- 3. Please use hand tools to assemble this product. Do not use power tools.
- 4. Must need 2 people to assemble this product.