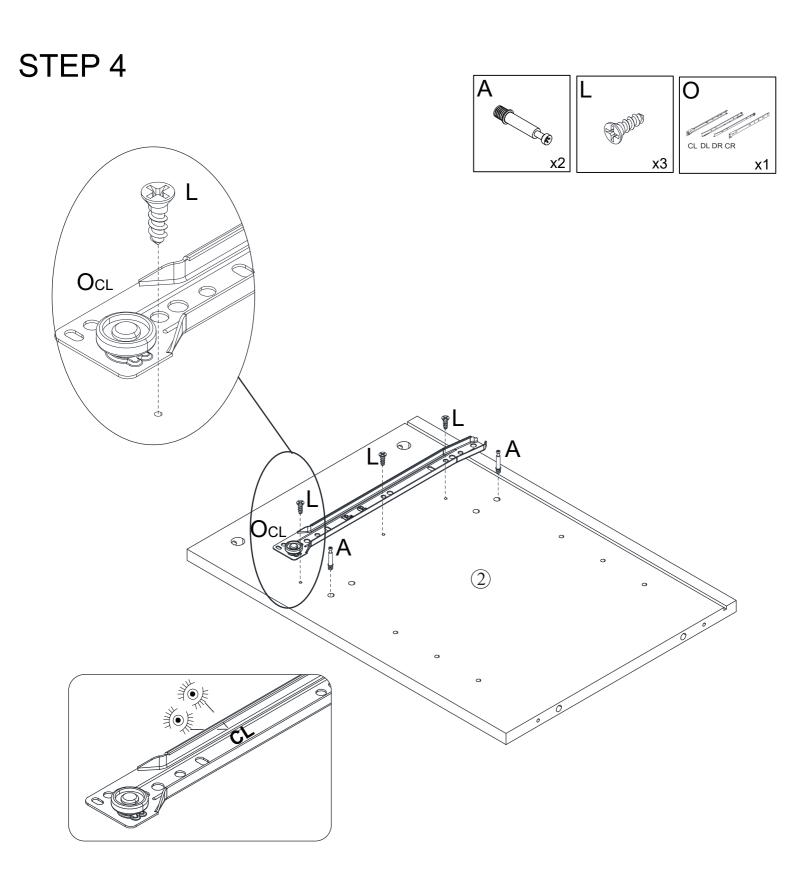

#### What's included

| Code | Description            | Qty |
|------|------------------------|-----|
| Α    | Cam Bolt M6X35MM       | 14  |
| В    | Cam Lock 15X10MM       | 14  |
| С    | Wooden Dowel M6X30MM   | 18  |
| D    | Screw M4X14MM          | 20  |
| Е    | Screw M4X35MM          | 12  |
| F    | Plastic Pin            | 4   |
| G    | Handle                 | 3   |
| Н    | Bolt M4X22MM           | 3   |
| 1    | Magnetic Door Catcher  | 2   |
| J    | Screw M3X14MM          | 12  |
| K    | Door Metal Plate       | 2   |
| L    | Screw M3X12MM          | 14  |
| М    | Metal Pin              | 4   |
| N    | Metal Support          | 8   |
| 0    | Slide Sets             | 1   |
| Р    | Plastic Corner Support | 8   |