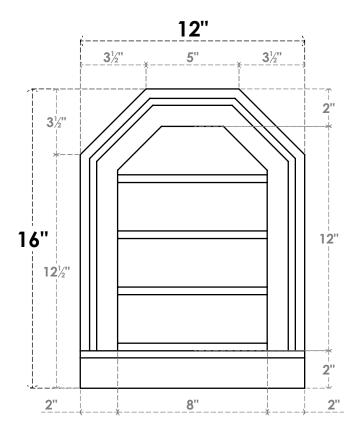

## GVPOT12X1603SN

12"W X 16"H OCTAGONAL TOP SURFACE MOUNT PVC GABLE VENT: NON-FUNCTIONAL, W/ 2"W X 2"P BRICKMOULD SILL FRAME

FRONT

LOUVER HEIGHT: 3" LOUVER QTY: 4