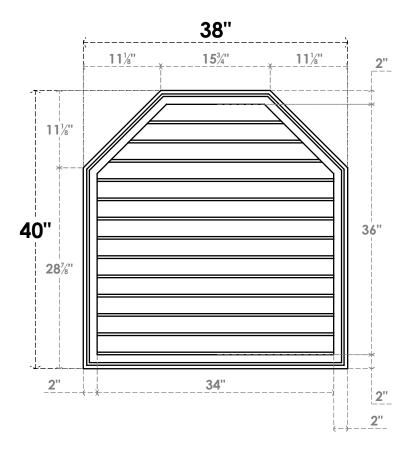

## GVPOT38X4002SN

38"W X 40"H OCTAGONAL TOP SURFACE MOUNT PVC GABLE VENT: NON-FUNCTIONAL, W/ 2"W X 1-1/2"P BRICKMOULD FRAME

LOUVER HEIGHT: 2 3/4"

LOUVER QTY: 13

**FRONT** 

SIDE

EKENA MILLWORK 2300 WEST MAIN ST. CLARKSVILLE, TX 75426 TOLL FREE: 866-607-0453 WWW.EKENAMILLWORK.COM