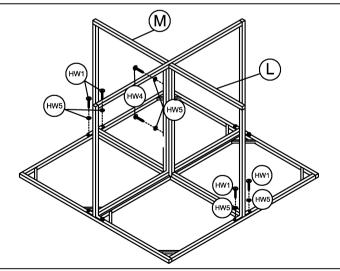

4

Step 3
Using bolt (HW1),(HW4) and insert (HW5) to assemble short legs (L), (M)

Step 4

Putting glasses top table (N) on table