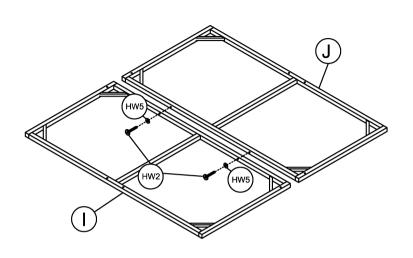

Estimated Assembly Time: 15 minutes.

Tools Required for Assembly (included): Allen Key

2

Step 1
Using bolt (HW2) and insert (HW5) to assemble top table (I), (J) together

Step 2

Using bolt (HW1) and insert (HW5) to assemble long leg of table (K)