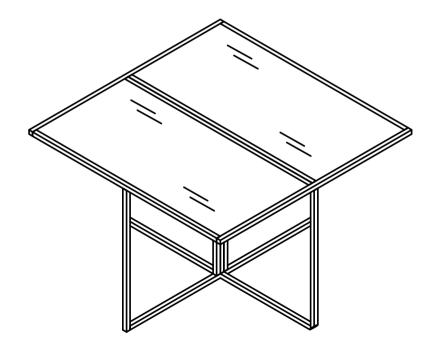

Estimated Assembly Time: 15 minutes.

Tools Required for Assembly (included): Allen Key

2

Step 1
Using bolt (HW2) and insert (HW5) to assemble top table (I), (J) together

Step 2

Using bolt (HW1) and insert (HW5) to assemble long leg of table (K)

4

Step 3
Using bolt (HW1),(HW4) and insert (HW5) to assemble short legs (L), (M)

Step 4

Putting glasses top table (N) on table