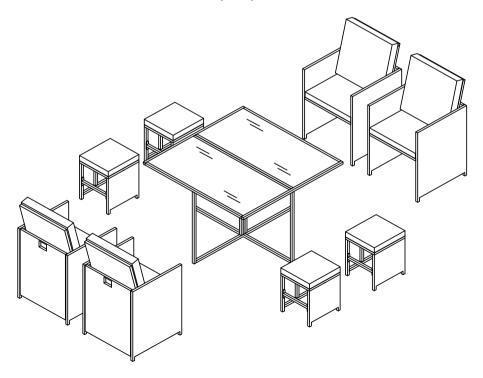

# Part List and Hardware List

| A       Chair/Bench right frame       4x         B       Chair/Bench left frame       4x         C       Chair seat frame       4x         D       Chair back frame       4x         E       Chair back frame       4x         F       Stool seat frame       4x         G       Stool leg       8x         H       Bacing stool leg       8x         I       Table top       1x         J       Table legs are long       1x         L       Table legs are short       1x         M       Table legs are short       1x         N       Table glass       2x         O       Stool cushion       4x         P       Chair seat cushion       8x         HW1       Allen bolt(M6x20 mm)       48x         HW2       Allen bolt(M6x30 mm)       18x         HW3       Allen bolt(M6x40 mm)       2x         HW4       Allen bolt(M6x70 mm)       2x         HW5       Flat washer       104x                                                                                                                                                                                                                                                                                                                                                                                                                                                                                                                                                                                                                                                                                                                                                                                                                                                                                                                                                                                                                                                                                                                                                                                                                                  |       |                         |            |          |
|-------------------------------------------------------------------------------------------------------------------------------------------------------------------------------------------------------------------------------------------------------------------------------------------------------------------------------------------------------------------------------------------------------------------------------------------------------------------------------------------------------------------------------------------------------------------------------------------------------------------------------------------------------------------------------------------------------------------------------------------------------------------------------------------------------------------------------------------------------------------------------------------------------------------------------------------------------------------------------------------------------------------------------------------------------------------------------------------------------------------------------------------------------------------------------------------------------------------------------------------------------------------------------------------------------------------------------------------------------------------------------------------------------------------------------------------------------------------------------------------------------------------------------------------------------------------------------------------------------------------------------------------------------------------------------------------------------------------------------------------------------------------------------------------------------------------------------------------------------------------------------------------------------------------------------------------------------------------------------------------------------------------------------------------------------------------------------------------------------------------------------|-------|-------------------------|------------|----------|
| B Chair/Bench left frame  C Chair seat frame  C Chair seat frame  D Chair back frame  E Chair back frame  F Stool seat frame  G Stool leg  H Bacing stool leg  I Table top  I Table legs are long  L Table legs are short  M Table legs are short  N Table glass  O Stool cushion  P Chair seat cushion  HW1 Allen bolt(M6x20 mm)  HW2 Allen bolt(M6x40 mm)  HW3 Allen bolt(M6x70 mm)  C Chair seat cusher  Ax  4x  4x  4x  4x  4x  4x  4x  4x  4x                                                                                                                                                                                                                                                                                                                                                                                                                                                                                                                                                                                                                                                                                                                                                                                                                                                                                                                                                                                                                                                                                                                                                                                                                                                                                                                                                                                                                                                                                                                                                                                                                                                                            | PIECE | DESCRIPTION             | PICTURE    | QUANTITY |
| C Chair seat frame                                                                                                                                                                                                                                                                                                                                                                                                                                                                                                                                                                                                                                                                                                                                                                                                                                                                                                                                                                                                                                                                                                                                                                                                                                                                                                                                                                                                                                                                                                                                                                                                                                                                                                                                                                                                                                                                                                                                                                                                                                                                                                            | Α     | Chair/Bench right frame | 1          | 4x       |
| Chair back frame       ↓       4x         E       Chair back frame       ↓       4x         F       Stool seat frame       ↓       4x         G       Stool leg       ↓       8x         H       Bacing stool leg       ↓       8x         I       Table top       ↓       1x         J       Table top       ↓       1x         K       Table legs are long       ↓       1x         L       Table legs are short       ↓       1x         N       Table legs are short       ↓       1x         N       Table glass       ↓       2x         O       Stool cushion       ↓       4x         P       Chair seat cushion       ↓       4x         HW1       Allen bolt(M6x20 mm)       ↓       48x         HW2       Allen bolt(M6x30 mm)       ↓       18x         HW3       Allen bolt(M6x40 mm)       ↓       2x         HW4       Allen bolt(M6x70 mm)       ↓       2x         HW5       Flat washer       104x                                                                                                                                                                                                                                                                                                                                                                                                                                                                                                                                                                                                                                                                                                                                                                                                                                                                                                                                                                                                                                                                                                                                                                                                          | В     | Chair/Bench left frame  | B          | 4x       |
| E Chair back frame  C Stool seat frame  C Stool leg  C S | С     | Chair seat frame        | <b>\$</b>  | 4x       |
| F Stool seat frame                                                                                                                                                                                                                                                                                                                                                                                                                                                                                                                                                                                                                                                                                                                                                                                                                                                                                                                                                                                                                                                                                                                                                                                                                                                                                                                                                                                                                                                                                                                                                                                                                                                                                                                                                                                                                                                                                                                                                                                                                                                                                                            | D     | Chair back frame        | Ø          | 4x       |
| G Stool leg                                                                                                                                                                                                                                                                                                                                                                                                                                                                                                                                                                                                                                                                                                                                                                                                                                                                                                                                                                                                                                                                                                                                                                                                                                                                                                                                                                                                                                                                                                                                                                                                                                                                                                                                                                                                                                                                                                                                                                                                                                                                                                                   | E     | Chair back frame        | D          | 4x       |
| H Bacing stool leg                                                                                                                                                                                                                                                                                                                                                                                                                                                                                                                                                                                                                                                                                                                                                                                                                                                                                                                                                                                                                                                                                                                                                                                                                                                                                                                                                                                                                                                                                                                                                                                                                                                                                                                                                                                                                                                                                                                                                                                                                                                                                                            | F     | Stool seat frame        | <b>♦</b>   | 4x       |
| I       Table top       1x         J       Table top       1x         K       Table legs are long       1x         L       Table legs are short       1x         M       Table legs are short       1x         N       Table legs are short       4x         N       Table legs are short       4x         P       Chair seat cushion       4x         P       Chair seat cushion       8x         HW1       Allen bolt(M6x20 mm)       48x         HW2       Allen bolt(M6x30 mm)       18x         HW3       Allen bolt(M6x40 mm)       36x         HW4       Allen bolt(M6x70 mm)       2x         HW5       Flat washer       104x                                                                                                                                                                                                                                                                                                                                                                                                                                                                                                                                                                                                                                                                                                                                                                                                                                                                                                                                                                                                                                                                                                                                                                                                                                                                                                                                                                                                                                                                                        | G     | Stool leg               | Ø          | 8x       |
| J       Table top       1x         K       Table legs are long       1x         L       Table legs are short       1x         M       Table legs are short       1x         N       Table glass       2x         O       Stool cushion       4x         P       Chair seat cushion       8x         HW1       Allen bolt(M6x20 mm)       48x         HW2       Allen bolt(M6x30 mm)       18x         HW3       Allen bolt(M6x40 mm)       36x         HW4       Allen bolt(M6x70 mm)       2x         HW4       Flat washer       104x                                                                                                                                                                                                                                                                                                                                                                                                                                                                                                                                                                                                                                                                                                                                                                                                                                                                                                                                                                                                                                                                                                                                                                                                                                                                                                                                                                                                                                                                                                                                                                                       | Н     | Bacing stool leg        | 1          | 8x       |
| K   Table legs are long   1x                                                                                                                                                                                                                                                                                                                                                                                                                                                                                                                                                                                                                                                                                                                                                                                                                                                                                                                                                                                                                                                                                                                                                                                                                                                                                                                                                                                                                                                                                                                                                                                                                                                                                                                                                                                                                                                                                                                                                                                                                                                                                                  | ı     | Table top               | $\Diamond$ | 1x       |
| L       Table legs are short       1x         M       Table legs are short       1x         N       Table glass       2x         O       Stool cushion       4x         P       Chair seat cushion       8x         HW1       Allen bolt(M6x20 mm)       48x         HW2       Allen bolt(M6x30 mm)       18x         HW3       Allen bolt(M6x40 mm)       36x         HW4       Allen bolt(M6x70 mm)       2x         HW5       Flat washer       104x                                                                                                                                                                                                                                                                                                                                                                                                                                                                                                                                                                                                                                                                                                                                                                                                                                                                                                                                                                                                                                                                                                                                                                                                                                                                                                                                                                                                                                                                                                                                                                                                                                                                       | J     | Table top               | $\Diamond$ | 1x       |
| M         Table legs are short         1x           N         Table glass         2x           O         Stool cushion         4x           P         Chair seat cushion         8x           HW1         Allen bolt(M6x20 mm)         48x           HW2         Allen bolt(M6x30 mm)         18x           HW3         Allen bolt(M6x40 mm)         36x           HW4         Allen bolt(M6x70 mm)         2x           HW5         Flat washer         104x                                                                                                                                                                                                                                                                                                                                                                                                                                                                                                                                                                                                                                                                                                                                                                                                                                                                                                                                                                                                                                                                                                                                                                                                                                                                                                                                                                                                                                                                                                                                                                                                                                                                 | K     | Table legs are long     |            | 1x       |
| N         Table glass         2x           O         Stool cushion         4x           P         Chair seat cushion         8x           HW1         Allen bolt(M6x20 mm)         48x           HW2         Allen bolt(M6x30 mm)         18x           HW3         Allen bolt(M6x40 mm)         36x           HW4         Allen bolt(M6x70 mm)         2x           HW5         Flat washer         104x                                                                                                                                                                                                                                                                                                                                                                                                                                                                                                                                                                                                                                                                                                                                                                                                                                                                                                                                                                                                                                                                                                                                                                                                                                                                                                                                                                                                                                                                                                                                                                                                                                                                                                                     | L     | Table legs are short    |            | 1x       |
| O Stool cushion                                                                                                                                                                                                                                                                                                                                                                                                                                                                                                                                                                                                                                                                                                                                                                                                                                                                                                                                                                                                                                                                                                                                                                                                                                                                                                                                                                                                                                                                                                                                                                                                                                                                                                                                                                                                                                                                                                                                                                                                                                                                                                               | М     | Table legs are short    |            | 1x       |
| P         Chair seat cushion         Sx           HW1         Allen bolt(M6x20 mm)         48x           HW2         Allen bolt(M6x30 mm)         18x           HW3         Allen bolt(M6x40 mm)         36x           HW4         Allen bolt(M6x70 mm)         2x           HW5         Flat washer         104x                                                                                                                                                                                                                                                                                                                                                                                                                                                                                                                                                                                                                                                                                                                                                                                                                                                                                                                                                                                                                                                                                                                                                                                                                                                                                                                                                                                                                                                                                                                                                                                                                                                                                                                                                                                                             | N     | Table glass             | <i>⟨◇</i>  | 2x       |
| HW1       Allen bolt(M6x20 mm)       48x         HW2       Allen bolt(M6x30 mm)       18x         HW3       Allen bolt(M6x40 mm)       36x         HW4       Allen bolt(M6x70 mm)       2x         HW5       Flat washer       104x                                                                                                                                                                                                                                                                                                                                                                                                                                                                                                                                                                                                                                                                                                                                                                                                                                                                                                                                                                                                                                                                                                                                                                                                                                                                                                                                                                                                                                                                                                                                                                                                                                                                                                                                                                                                                                                                                           | 0     | Stool cushion           | <b>\Q</b>  | 4x       |
| HW2         Allen bolt(M6x30 mm)         18x           HW3         Allen bolt(M6x40 mm)         36x           HW4         Allen bolt(M6x70 mm)         2x           HW5         Flat washer         104x                                                                                                                                                                                                                                                                                                                                                                                                                                                                                                                                                                                                                                                                                                                                                                                                                                                                                                                                                                                                                                                                                                                                                                                                                                                                                                                                                                                                                                                                                                                                                                                                                                                                                                                                                                                                                                                                                                                      | Р     | Chair seat cushion      | <b>\Q</b>  | 8x       |
| HW3         Allen bolt(M6x40 mm)         36x           HW4         Allen bolt(M6x70 mm)         2x           HW5         Flat washer         104x                                                                                                                                                                                                                                                                                                                                                                                                                                                                                                                                                                                                                                                                                                                                                                                                                                                                                                                                                                                                                                                                                                                                                                                                                                                                                                                                                                                                                                                                                                                                                                                                                                                                                                                                                                                                                                                                                                                                                                             | HW1   | Allen bolt(M6x20 mm)    | 8          | 48x      |
| HW4         Allen bolt(M6x70 mm)         2x           HW5         Flat washer         104x                                                                                                                                                                                                                                                                                                                                                                                                                                                                                                                                                                                                                                                                                                                                                                                                                                                                                                                                                                                                                                                                                                                                                                                                                                                                                                                                                                                                                                                                                                                                                                                                                                                                                                                                                                                                                                                                                                                                                                                                                                    | HW2   | Allen bolt(M6x30 mm)    | •          | 18x      |
| HW5 Flat washer 9 104x                                                                                                                                                                                                                                                                                                                                                                                                                                                                                                                                                                                                                                                                                                                                                                                                                                                                                                                                                                                                                                                                                                                                                                                                                                                                                                                                                                                                                                                                                                                                                                                                                                                                                                                                                                                                                                                                                                                                                                                                                                                                                                        | HW3   | Allen bolt(M6x40 mm)    | 8          | 36x      |
|                                                                                                                                                                                                                                                                                                                                                                                                                                                                                                                                                                                                                                                                                                                                                                                                                                                                                                                                                                                                                                                                                                                                                                                                                                                                                                                                                                                                                                                                                                                                                                                                                                                                                                                                                                                                                                                                                                                                                                                                                                                                                                                               | HW4   | Allen bolt(M6x70 mm)    | •          | 2x       |
| HW6 Allen key 3x                                                                                                                                                                                                                                                                                                                                                                                                                                                                                                                                                                                                                                                                                                                                                                                                                                                                                                                                                                                                                                                                                                                                                                                                                                                                                                                                                                                                                                                                                                                                                                                                                                                                                                                                                                                                                                                                                                                                                                                                                                                                                                              | HW5   | Flat washer             | •          | 104x     |
|                                                                                                                                                                                                                                                                                                                                                                                                                                                                                                                                                                                                                                                                                                                                                                                                                                                                                                                                                                                                                                                                                                                                                                                                                                                                                                                                                                                                                                                                                                                                                                                                                                                                                                                                                                                                                                                                                                                                                                                                                                                                                                                               | HW6   | Allen key               |            | 3x       |