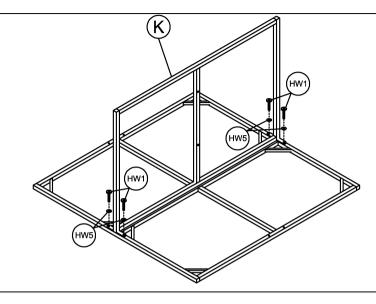

Estimated Assembly Time: 15 minutes.

Tools Required for Assembly (included): Allen Key

2

Step 1
Using bolt (HW2) and insert (HW5) to assemble top table (I), (J) together

Step 2

Using bolt (HW1) and insert (HW5) to assemble long leg of table (K)