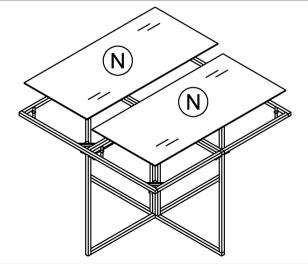

Estimated Assembly Time: 15 minutes.

Tools Required for Assembly (included): Allen Key

2

Step 1
Using bolt (HW2) and insert (HW5) to assemble top table (I), (J) together

Step 2

Using bolt (HW1) and insert (HW5) to assemble long leg of table (K)

4

Step 3
Using bolt (HW1),(HW4) and insert (HW5) to assemble short legs (L), (M)

Step 4

Putting glasses top table (N) on table