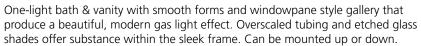

| DATE:    | TYPE: |  |
|----------|-------|--|
| NAME:    |       |  |
| PROJECT: |       |  |

Incandescent

Category: Bath & Vanity

Finish: Antique Bronze (painted)
Construction: Steel construction

Glass: Etched glass shade

Width: 5-7/8" Height: 8" Depth: 6-1/2" H/CTR: 5-1/2"

Glass: 5-7/8" dia.

| MOUNTING                                                                                                                                               | ELECTRICAL                                                                        | LAMPING                                                    | ADDITIONAL INFORMATION                                                         |
|--------------------------------------------------------------------------------------------------------------------------------------------------------|-----------------------------------------------------------------------------------|------------------------------------------------------------|--------------------------------------------------------------------------------|
| Wall mounted  Mounting strap for outlet box included  Mounts in "up" or "down" position  Back plate covers a standard 4" hexagonal recessed outlet box | Threaded socket ring secures<br>glass<br>Pre-wired<br>6" of wire supplied<br>120V | Quantity: 1<br>100W Medium Base<br>Medium porcelain socket | UL/CUL Damp location listed  1 year warranty  Companion fixtures are available |