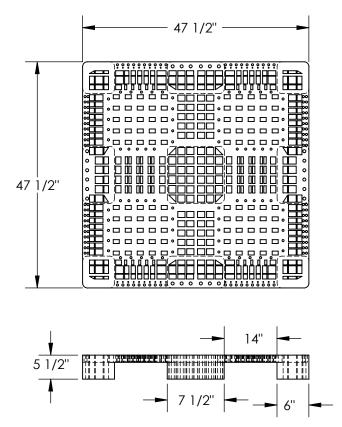

## STANDARD FEATURES

MODEL NUMBER IS PLPS-4848 OVERALL WIDTH IS 47 1/2" OVERALL LENGTH IS 47 1/2" OVERALL HEIGHT IS 5 1/2"

FLOOR (STATIC) WEIGHT CAPACITY: 13,000 LBS FORK (DYNAMIC) WEIGHT CAPACITY: 3,300 LBS

UNSUPPORTED PALLET RACK WEIGHT CAPACITY: NOT RATED

FORK OPENINGS (W X H): 14" X 4"

**GREY IN COLOR** 