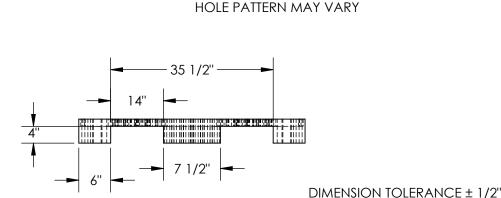

UNSUPPORTED PALLET RACK WEIGHT CAPACITY: NOT RATED

FORK OPENINGS (W X H): 14" X 4"

**GREY IN COLOR** 