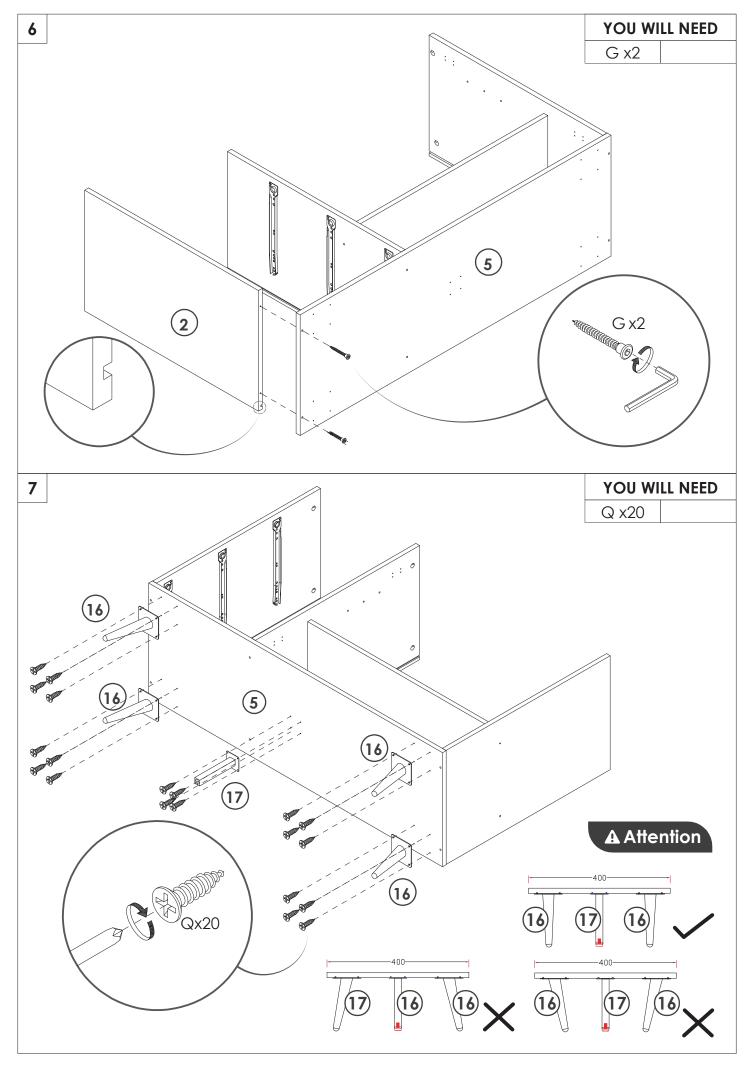

## PRODUCT CARE

- Please follow the instruction to assemble this item correctly.
- Don't make the screws be too loose or too tight.
- Please put the screws into the holes' position just as shown in the arrows of the image, and then clockwise rotate 90° or 180°
- The fittings pack contains small accessories that should be kept away from small children.