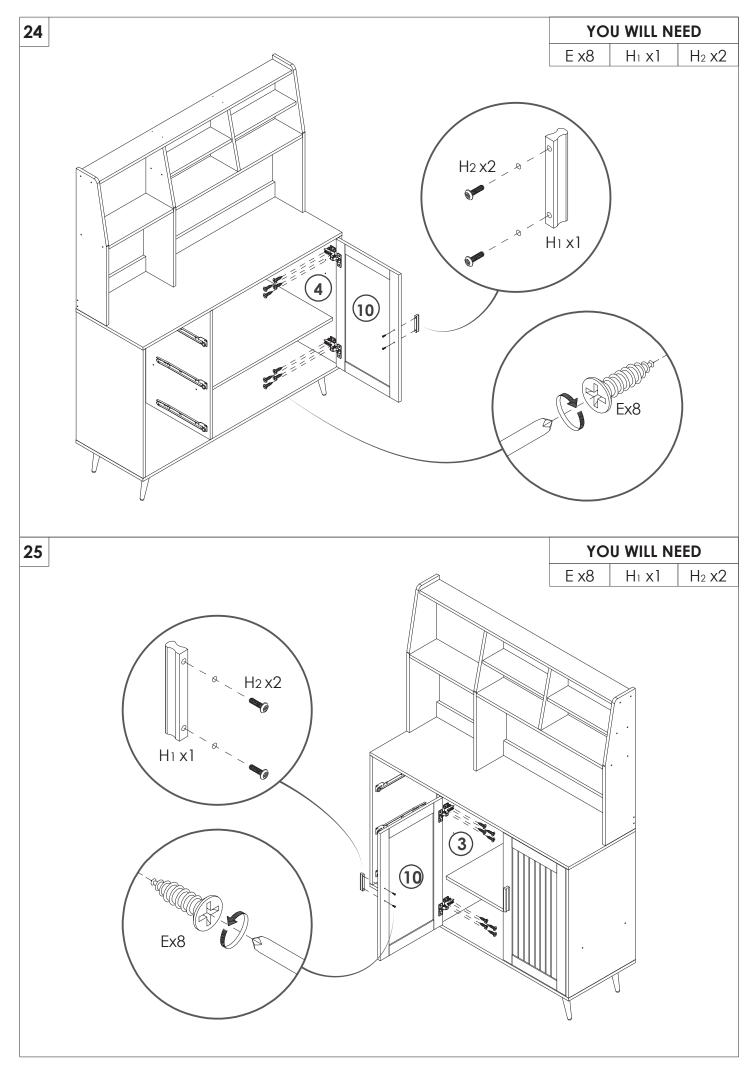

## PRODUCT CARE

- Please follow the instruction to assemble this item correctly.
- Don't make the screws be too loose or too tight.
- Please put the screws into the holes' position just as shown in the arrows of the image, and then clockwise rotate 90° or 180°
- The fittings pack contains small accessories that should be kept away from small children.