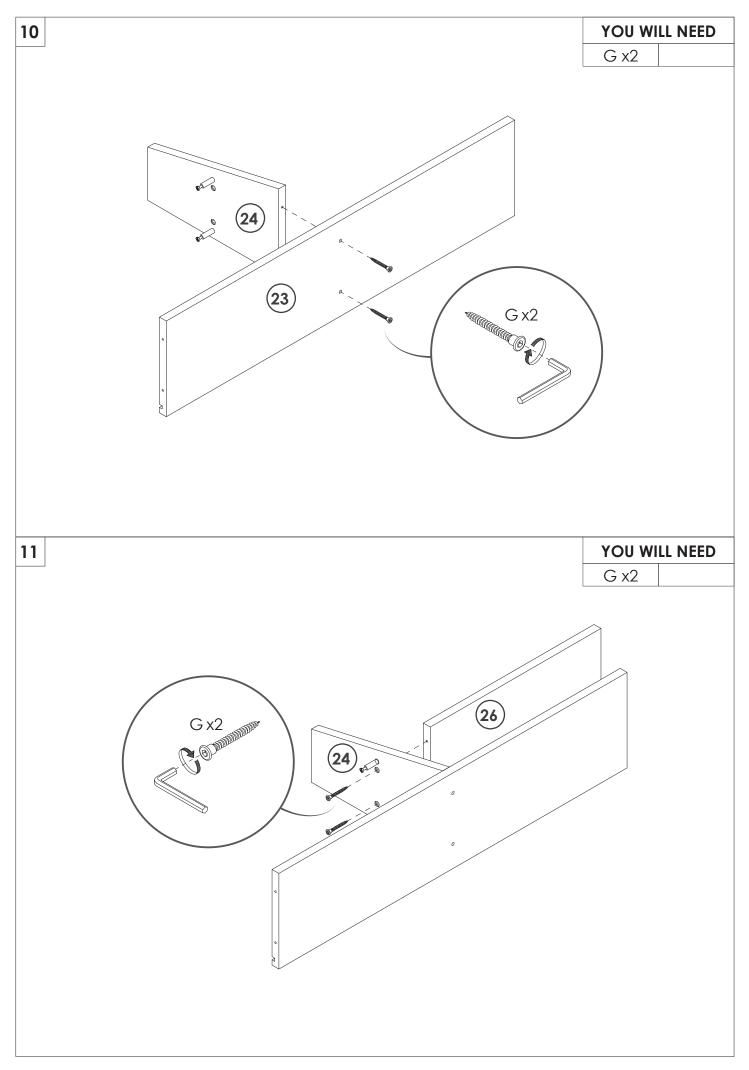

## PRODUCT CARE

- Please follow the instruction to assemble this item correctly.
- Don't make the screws be too loose or too tight.
- Please put the screws into the holes' position just as shown in the arrows of the image, and then clockwise rotate 90° or 180°
- The fittings pack contains small accessories that should be kept away from small children.