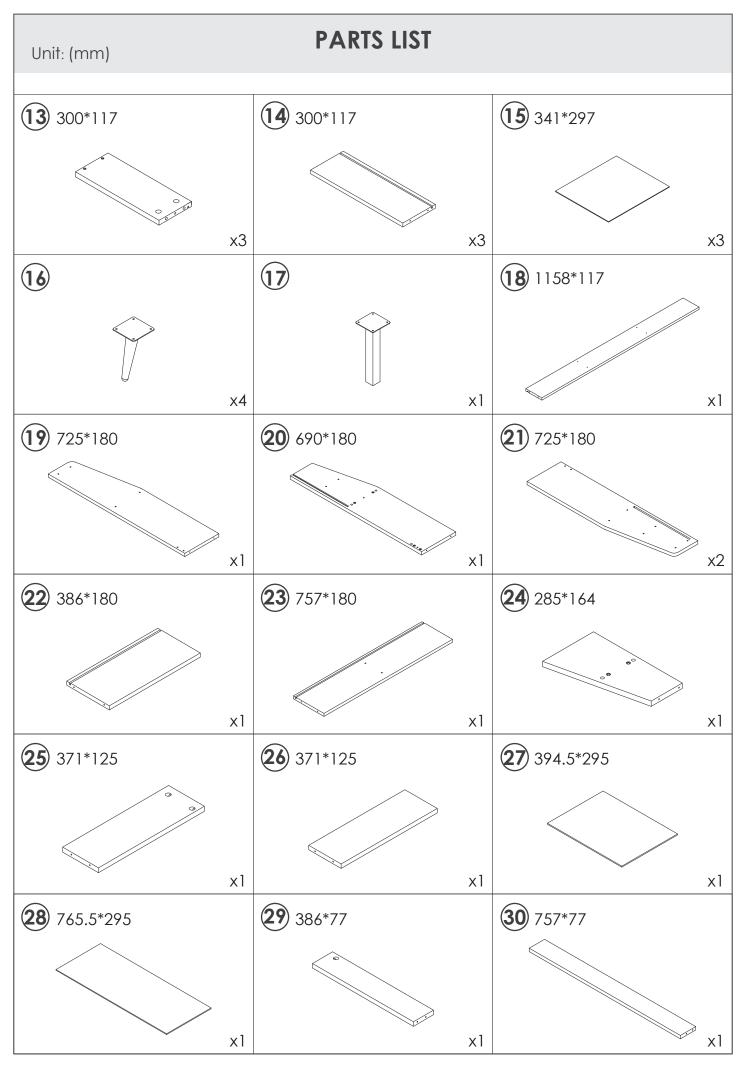

# BUFFET CABINET User Manual

#### INTRODUCTION

Thank you for choosing the Buffet Cabinet. Please read this user manual carefully and keep it for future reference. If you need any assistance, please contact us by email with your order number and details.

#### PACKAGE CONTENTS

- Buffet Cabinet
- Pack of Accessories
- User Manual

## PRODUCT CARE

- Please follow the instruction to assemble this item correctly.
- Don't make the screws be too loose or too tight.
- Please put the screws into the holes' position just as shown in the arrows of the image, and then clockwise rotate 90° or 180°
- The fittings pack contains small accessories that should be kept away from small children.

#### HARDWARE SUPPLIED









### **PANEL LAYOUT**











































#### **GUARANTEE**

Buffet Cabinet offers a **90-days** warranty that begins on the date of the original purchase and applies to problems caused by the manufacturer. For questions, assistance, or support, please contact the Customer Service by e-mail with your order number and details. We will send you further information about the solution.

# Model: CB-02