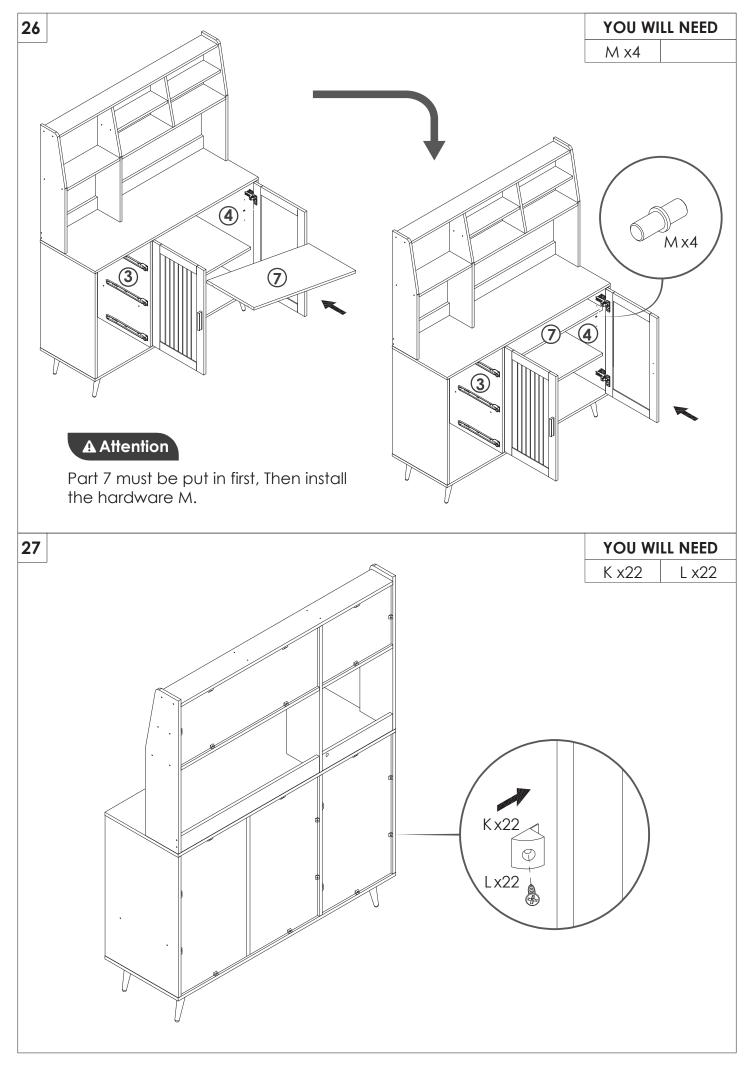

## PRODUCT CARE

- Please follow the instruction to assemble this item correctly.
- Don't make the screws be too loose or too tight.
- Please put the screws into the holes' position just as shown in the arrows of the image, and then clockwise rotate 90° or 180°
- The fittings pack contains small accessories that should be kept away from small children.