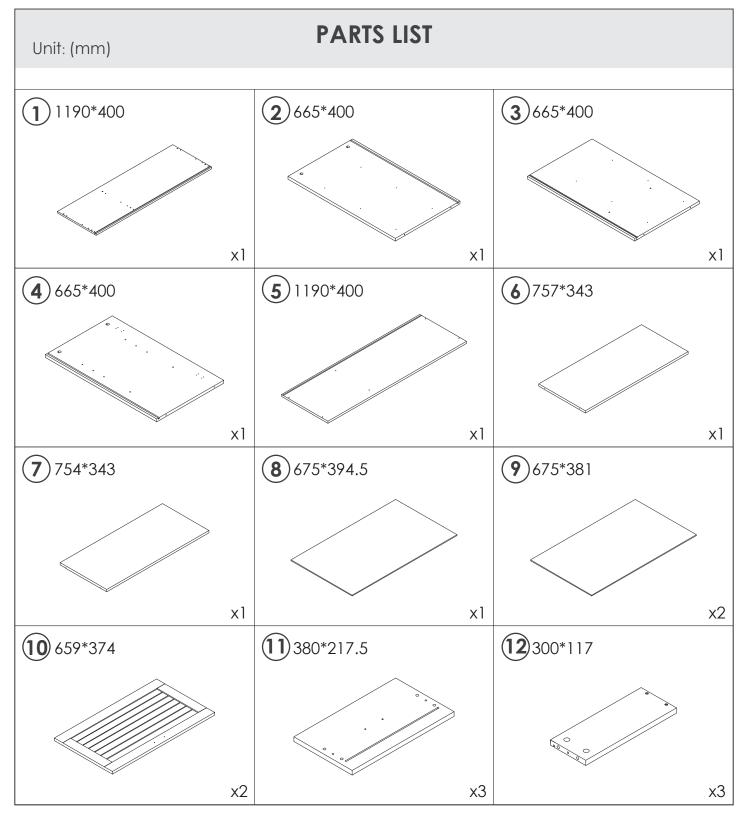

# BUFFET CABINET User Manual

#### INTRODUCTION

Thank you for choosing the Buffet Cabinet. Please read this user manual carefully and keep it for future reference. If you need any assistance, please contact us by email with your order number and details.

#### PACKAGE CONTENTS

- Buffet Cabinet
- Pack of Accessories
- User Manual

## PRODUCT CARE

- Please follow the instruction to assemble this item correctly.
- Don't make the screws be too loose or too tight.
- Please put the screws into the holes' position just as shown in the arrows of the image, and then clockwise rotate 90° or 180°
- The fittings pack contains small accessories that should be kept away from small children.

#### HARDWARE SUPPLIED









### **PANEL LAYOUT**











































#### **GUARANTEE**

Buffet Cabinet offers a **90-days** warranty that begins on the date of the original purchase and applies to problems caused by the manufacturer. For questions, assistance, or support, please contact the Customer Service by e-mail with your order number and details. We will send you further information about the solution.

# Model: CB-02