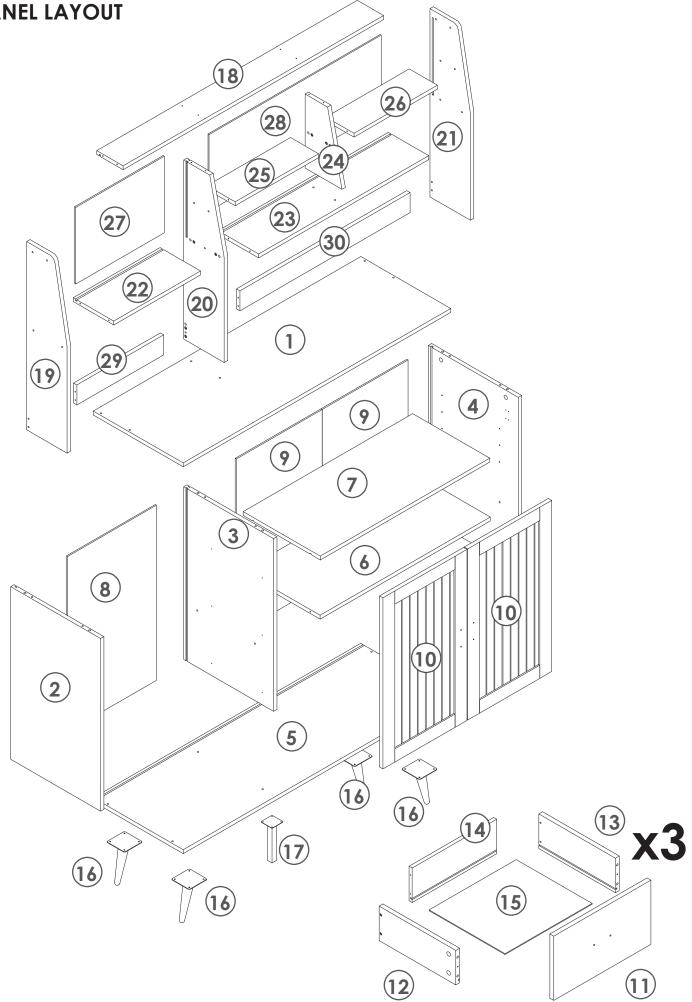

# BUFFET CABINET User Manual

#### INTRODUCTION

Thank you for choosing the Buffet Cabinet. Please read this user manual carefully and keep it for future reference. If you need any assistance, please contact us by email with your order number and details.

#### PACKAGE CONTENTS

- Buffet Cabinet
- Pack of Accessories
- User Manual

## PRODUCT CARE

- Please follow the instruction to assemble this item correctly.
- Don't make the screws be too loose or too tight.
- Please put the screws into the holes' position just as shown in the arrows of the image, and then clockwise rotate 90° or 180°
- The fittings pack contains small accessories that should be kept away from small children.

#### HARDWARE SUPPLIED









### **PANEL LAYOUT**











































#### **GUARANTEE**

Buffet Cabinet offers a **90-days** warranty that begins on the date of the original purchase and applies to problems caused by the manufacturer. For questions, assistance, or support, please contact the Customer Service by e-mail with your order number and details. We will send you further information about the solution.

# Model: CB-02