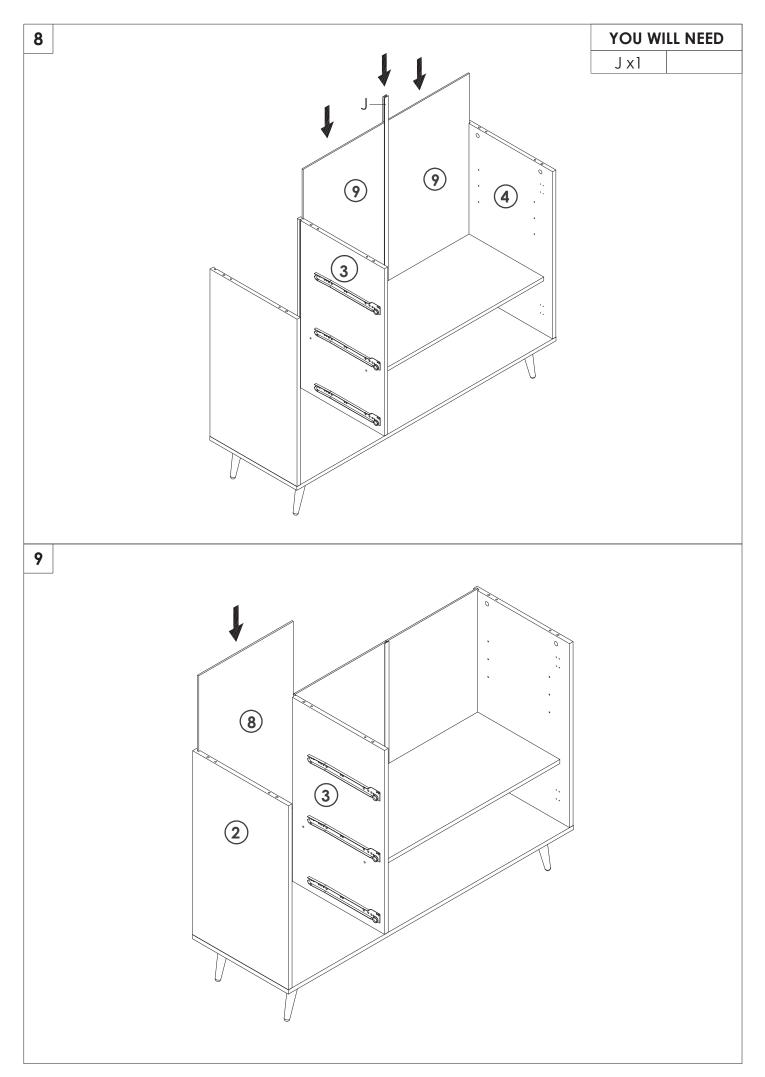

## PRODUCT CARE

- Please follow the instruction to assemble this item correctly.
- Don't make the screws be too loose or too tight.
- Please put the screws into the holes' position just as shown in the arrows of the image, and then clockwise rotate 90° or 180°
- The fittings pack contains small accessories that should be kept away from small children.