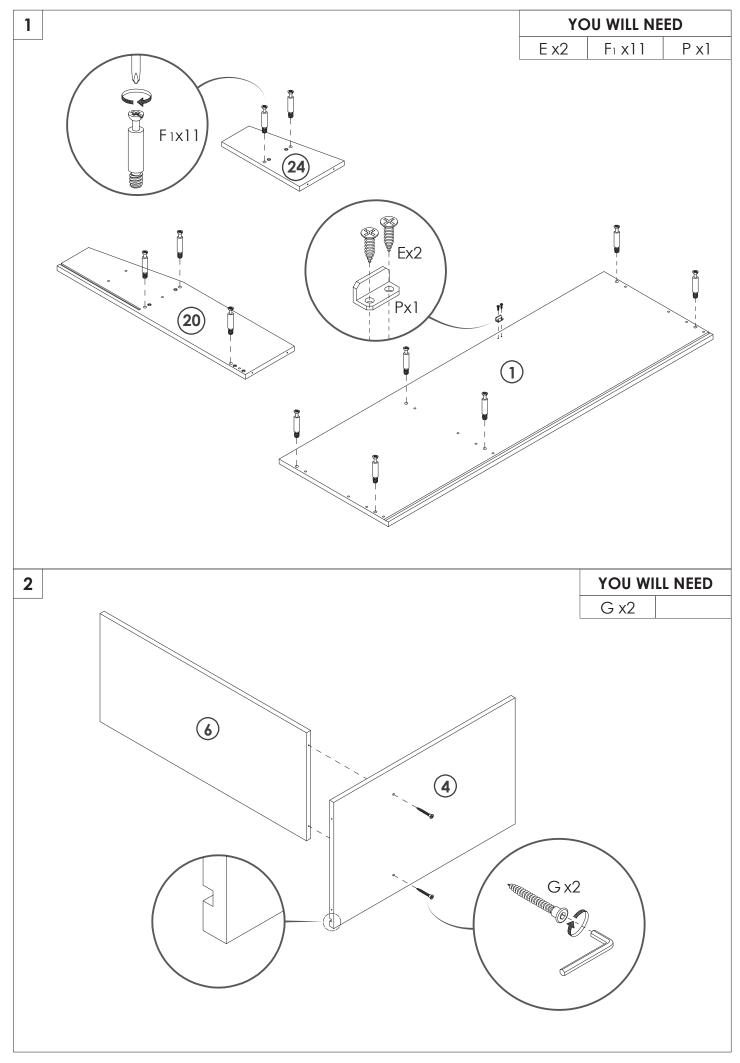

## PRODUCT CARE

- Please follow the instruction to assemble this item correctly.
- Don't make the screws be too loose or too tight.
- Please put the screws into the holes' position just as shown in the arrows of the image, and then clockwise rotate 90° or 180°
- The fittings pack contains small accessories that should be kept away from small children.