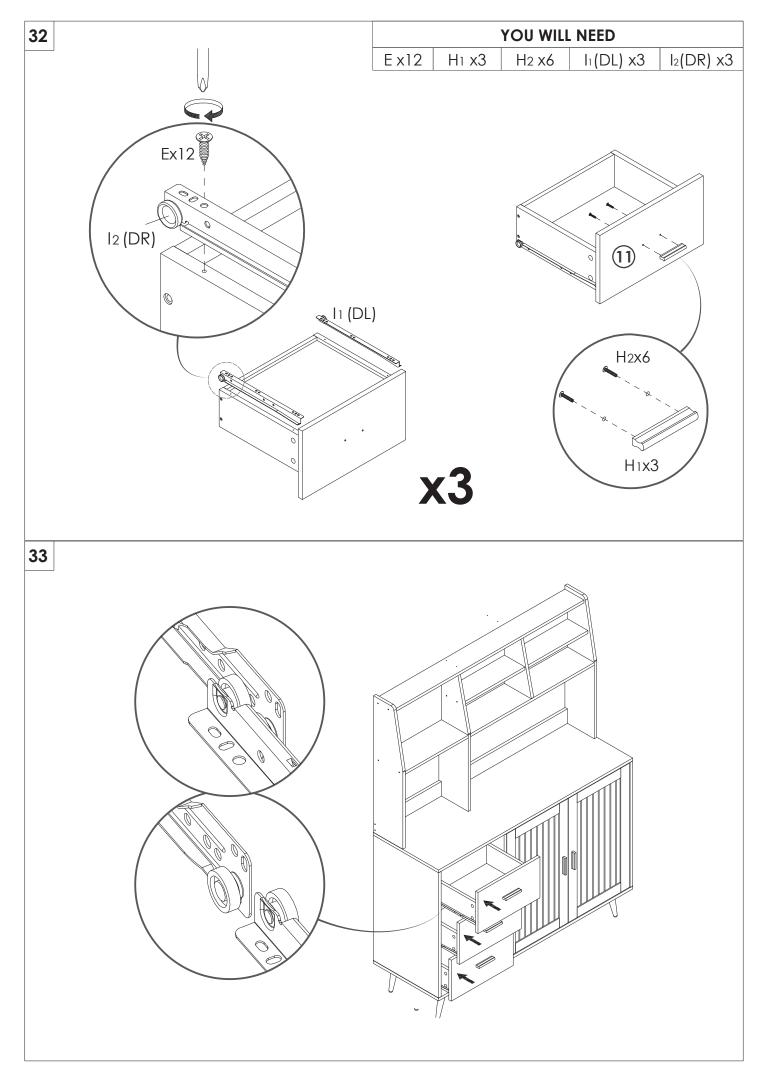

## PRODUCT CARE

- Please follow the instruction to assemble this item correctly.
- Don't make the screws be too loose or too tight.
- Please put the screws into the holes' position just as shown in the arrows of the image, and then clockwise rotate 90° or 180°
- The fittings pack contains small accessories that should be kept away from small children.