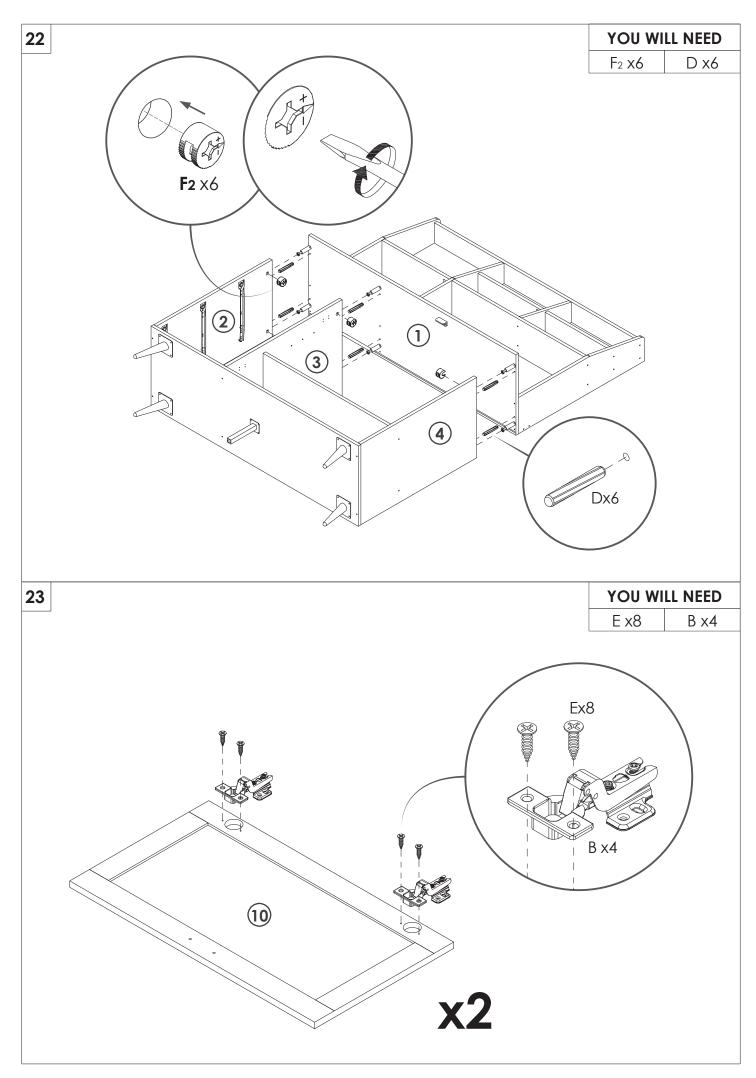

## PRODUCT CARE

- Please follow the instruction to assemble this item correctly.
- Don't make the screws be too loose or too tight.
- Please put the screws into the holes' position just as shown in the arrows of the image, and then clockwise rotate 90° or 180°
- The fittings pack contains small accessories that should be kept away from small children.