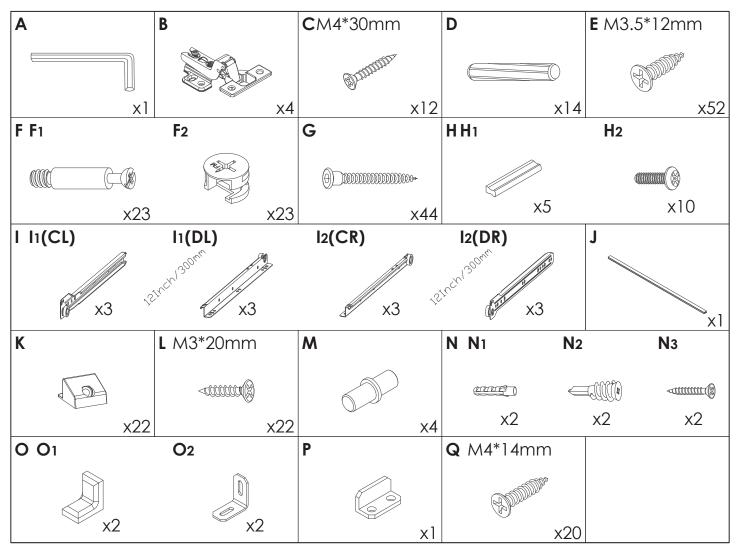

# BUFFET CABINET User Manual

#### INTRODUCTION

Thank you for choosing the Buffet Cabinet. Please read this user manual carefully and keep it for future reference. If you need any assistance, please contact us by email with your order number and details.

#### PACKAGE CONTENTS

- Buffet Cabinet
- Pack of Accessories
- User Manual

## PRODUCT CARE

- Please follow the instruction to assemble this item correctly.
- Don't make the screws be too loose or too tight.
- Please put the screws into the holes' position just as shown in the arrows of the image, and then clockwise rotate 90° or 180°
- The fittings pack contains small accessories that should be kept away from small children.

#### HARDWARE SUPPLIED









### **PANEL LAYOUT**











































#### **GUARANTEE**

Buffet Cabinet offers a **90-days** warranty that begins on the date of the original purchase and applies to problems caused by the manufacturer. For questions, assistance, or support, please contact the Customer Service by e-mail with your order number and details. We will send you further information about the solution.

# Model: CB-02