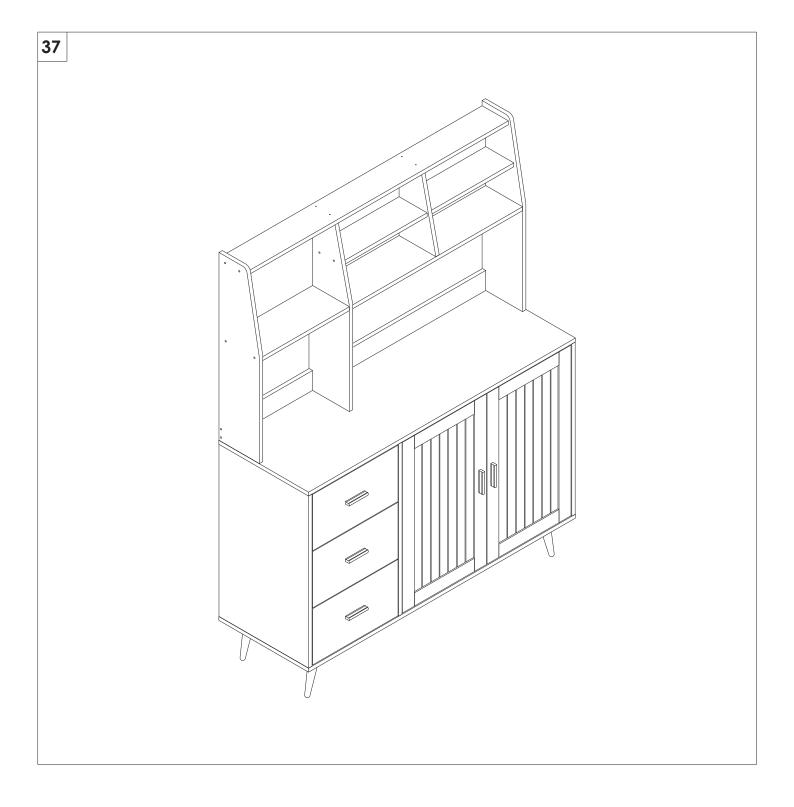

## PRODUCT CARE

- Please follow the instruction to assemble this item correctly.
- Don't make the screws be too loose or too tight.
- Please put the screws into the holes' position just as shown in the arrows of the image, and then clockwise rotate 90° or 180°
- The fittings pack contains small accessories that should be kept away from small children.