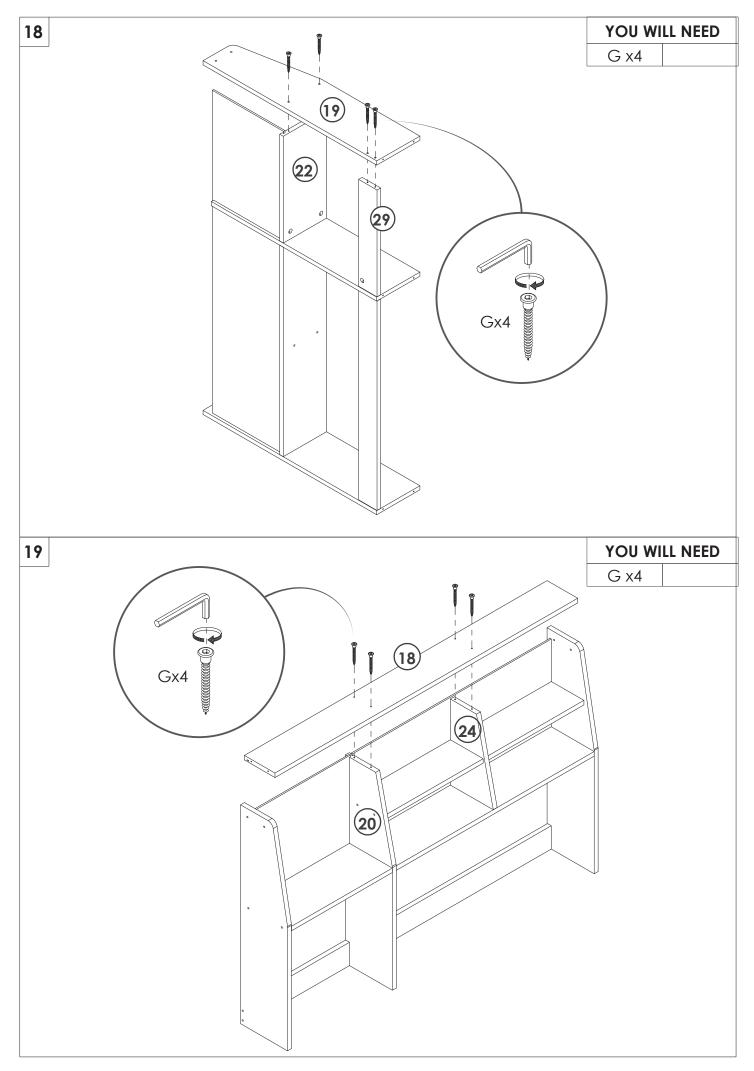

## PRODUCT CARE

- Please follow the instruction to assemble this item correctly.
- Don't make the screws be too loose or too tight.
- Please put the screws into the holes' position just as shown in the arrows of the image, and then clockwise rotate 90° or 180°
- The fittings pack contains small accessories that should be kept away from small children.