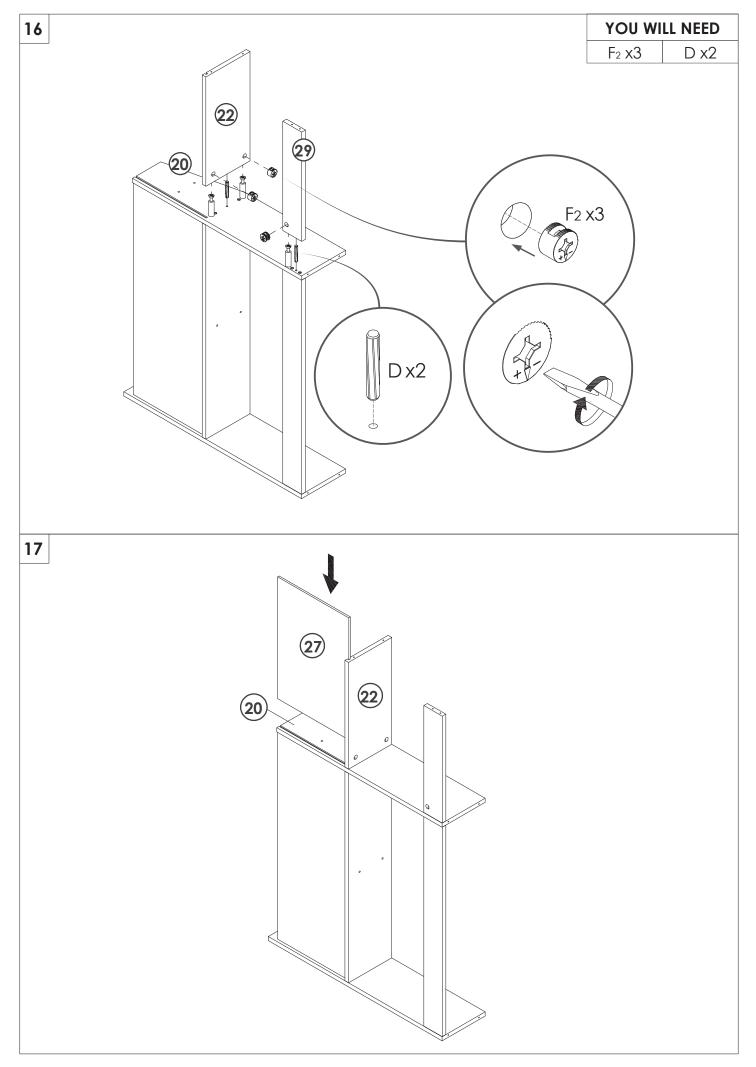

## PRODUCT CARE

- Please follow the instruction to assemble this item correctly.
- Don't make the screws be too loose or too tight.
- Please put the screws into the holes' position just as shown in the arrows of the image, and then clockwise rotate 90° or 180°
- The fittings pack contains small accessories that should be kept away from small children.