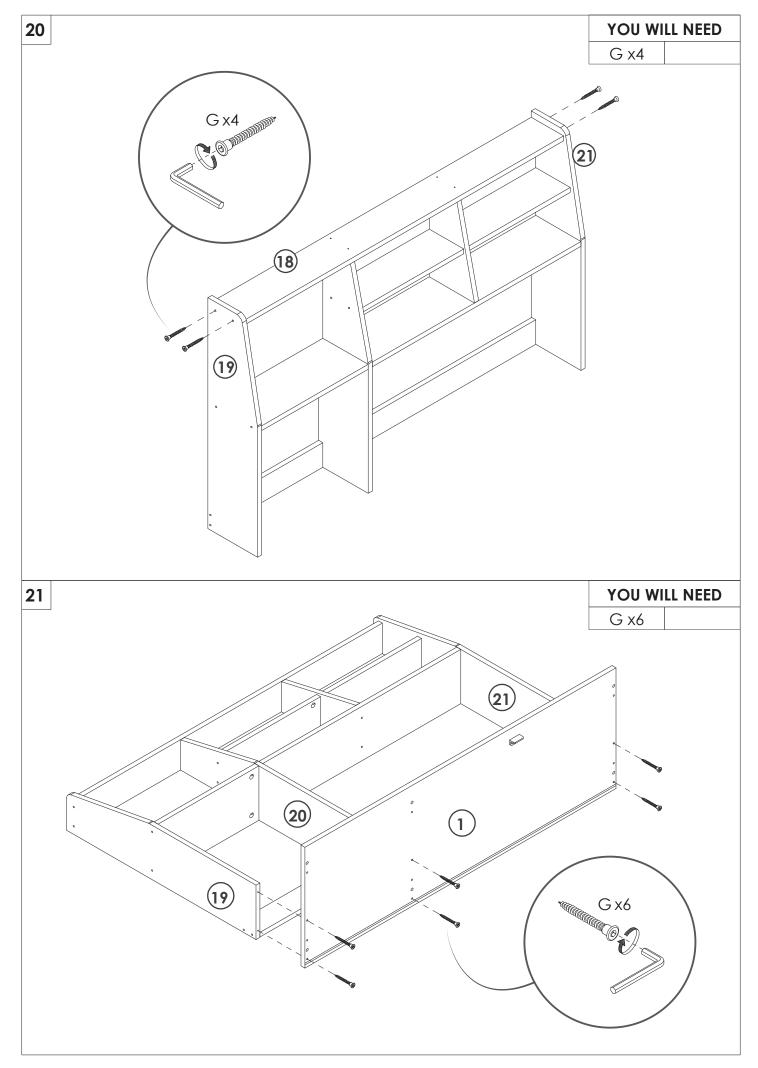

## PRODUCT CARE

- Please follow the instruction to assemble this item correctly.
- Don't make the screws be too loose or too tight.
- Please put the screws into the holes' position just as shown in the arrows of the image, and then clockwise rotate 90° or 180°
- The fittings pack contains small accessories that should be kept away from small children.