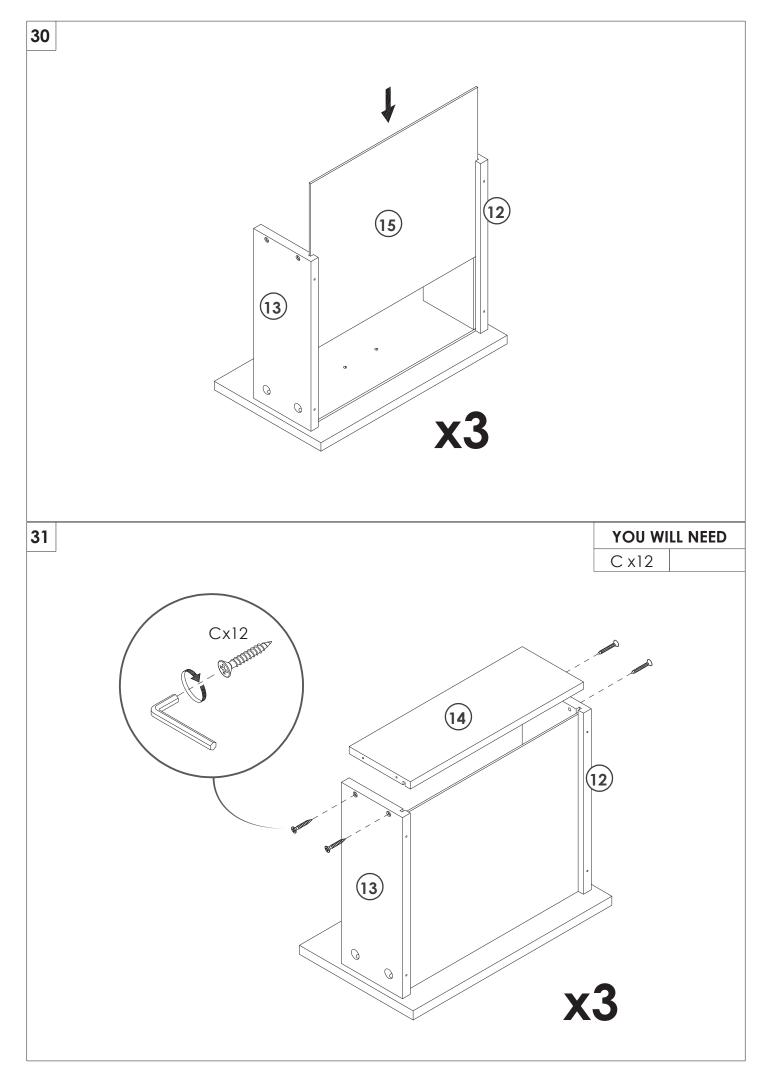

## PRODUCT CARE

- Please follow the instruction to assemble this item correctly.
- Don't make the screws be too loose or too tight.
- Please put the screws into the holes' position just as shown in the arrows of the image, and then clockwise rotate 90° or 180°
- The fittings pack contains small accessories that should be kept away from small children.