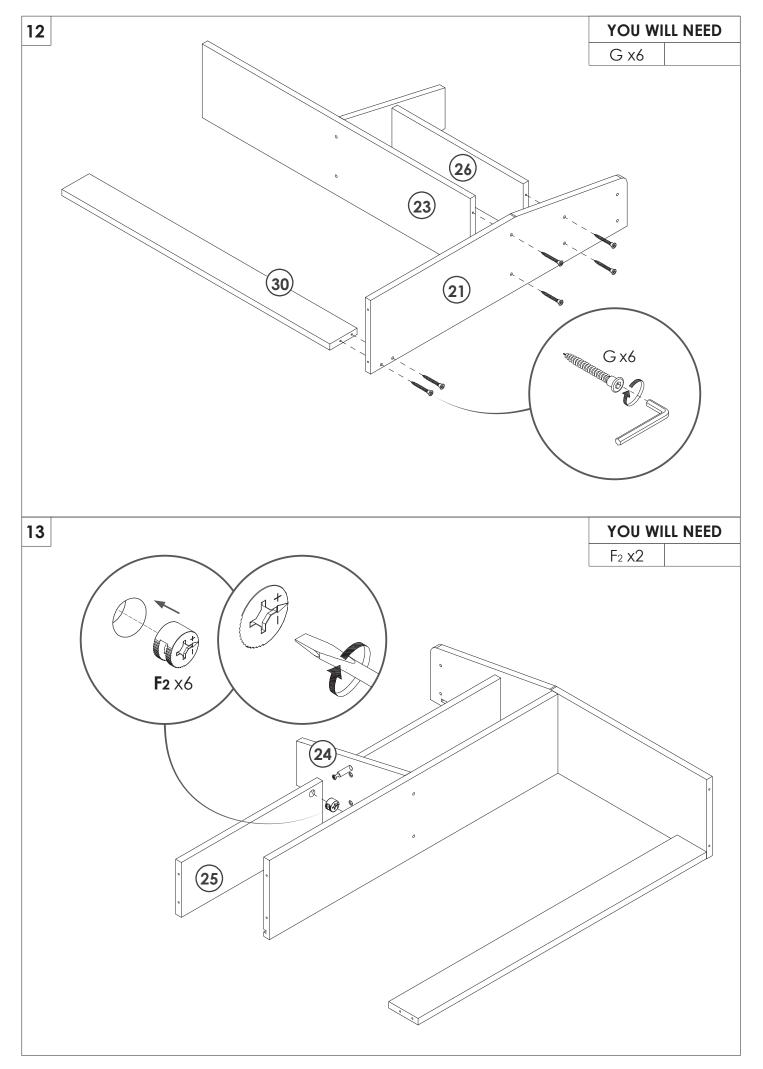

## PRODUCT CARE

- Please follow the instruction to assemble this item correctly.
- Don't make the screws be too loose or too tight.
- Please put the screws into the holes' position just as shown in the arrows of the image, and then clockwise rotate 90° or 180°
- The fittings pack contains small accessories that should be kept away from small children.