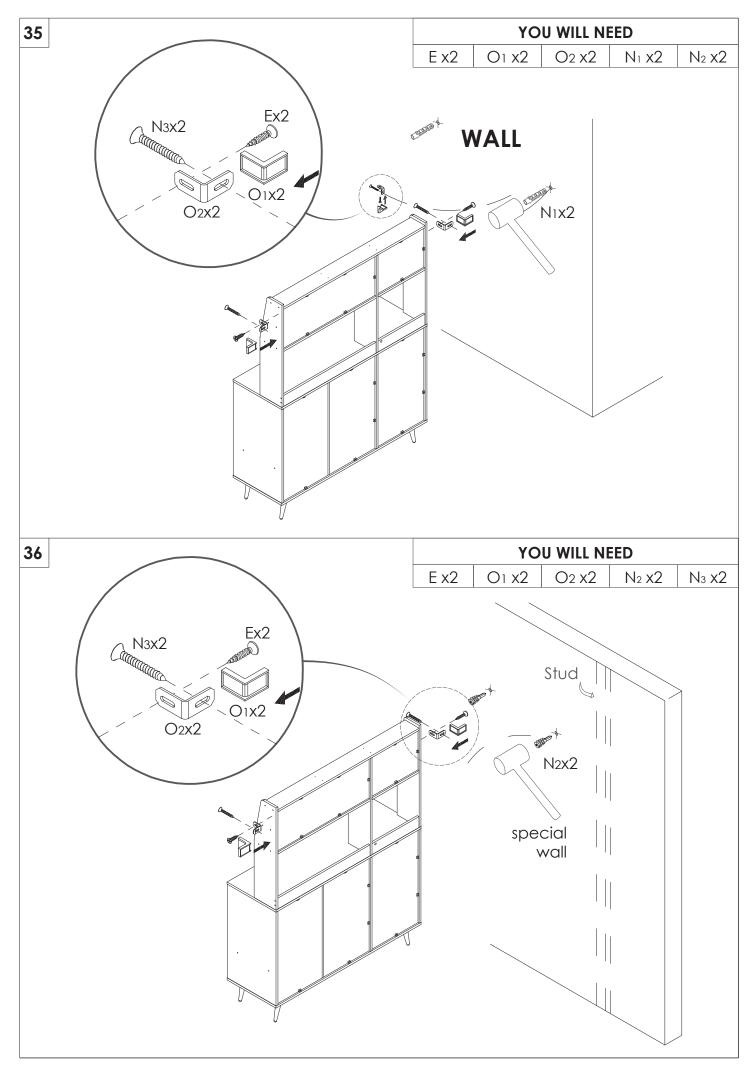

## PRODUCT CARE

- Please follow the instruction to assemble this item correctly.
- Don't make the screws be too loose or too tight.
- Please put the screws into the holes' position just as shown in the arrows of the image, and then clockwise rotate 90° or 180°
- The fittings pack contains small accessories that should be kept away from small children.