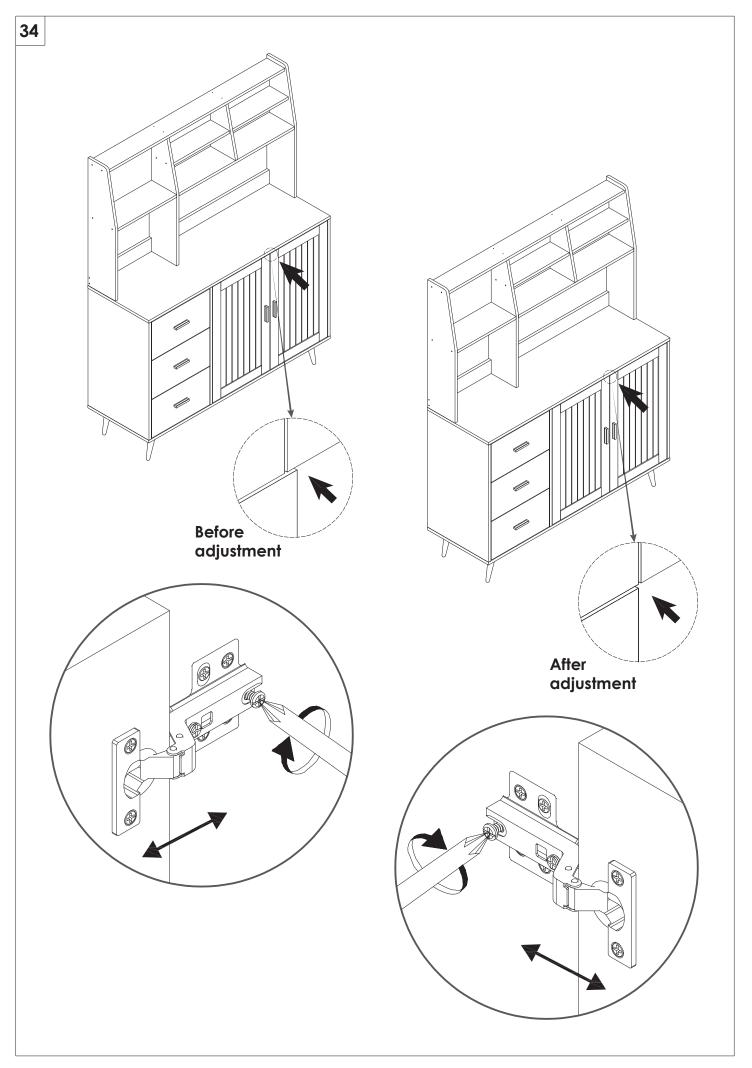

## PRODUCT CARE

- Please follow the instruction to assemble this item correctly.
- Don't make the screws be too loose or too tight.
- Please put the screws into the holes' position just as shown in the arrows of the image, and then clockwise rotate 90° or 180°
- The fittings pack contains small accessories that should be kept away from small children.