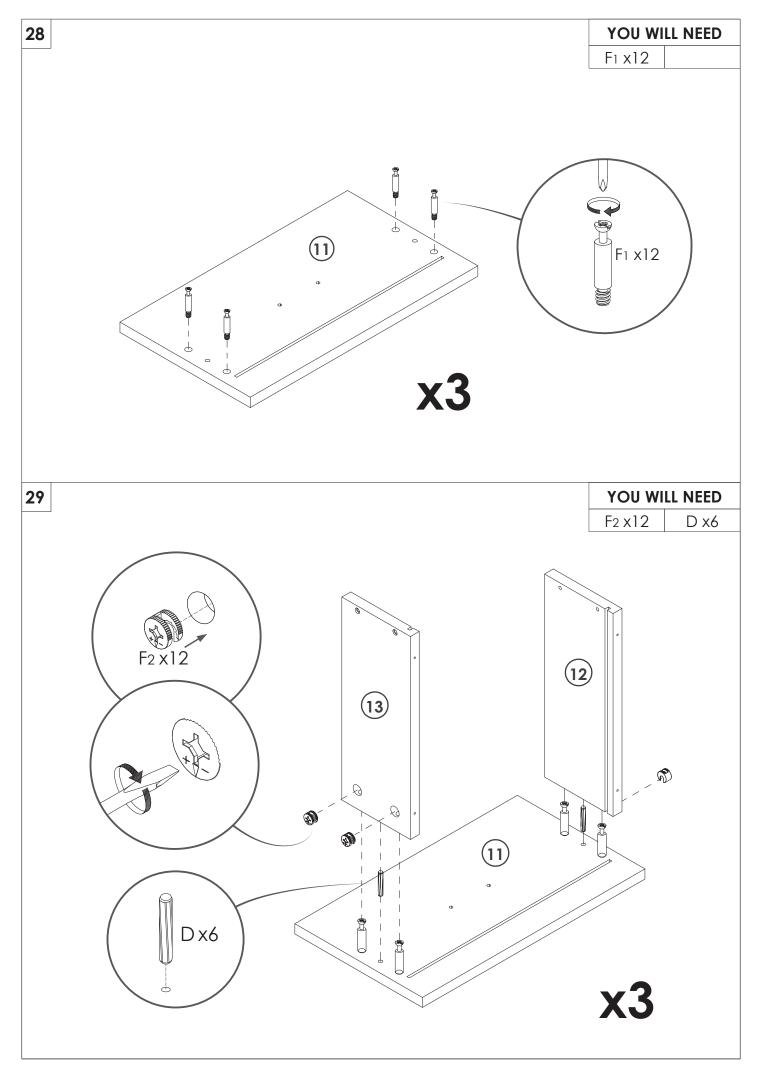

## PRODUCT CARE

- Please follow the instruction to assemble this item correctly.
- Don't make the screws be too loose or too tight.
- Please put the screws into the holes' position just as shown in the arrows of the image, and then clockwise rotate 90° or 180°
- The fittings pack contains small accessories that should be kept away from small children.