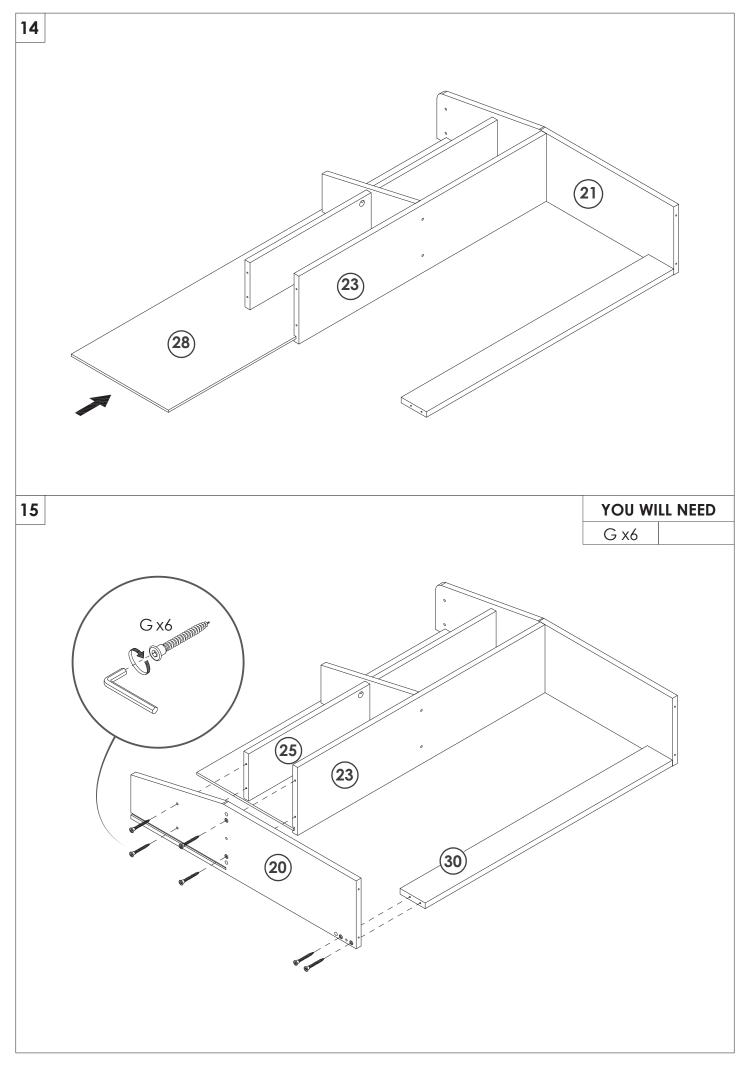

## PRODUCT CARE

- Please follow the instruction to assemble this item correctly.
- Don't make the screws be too loose or too tight.
- Please put the screws into the holes' position just as shown in the arrows of the image, and then clockwise rotate 90° or 180°
- The fittings pack contains small accessories that should be kept away from small children.