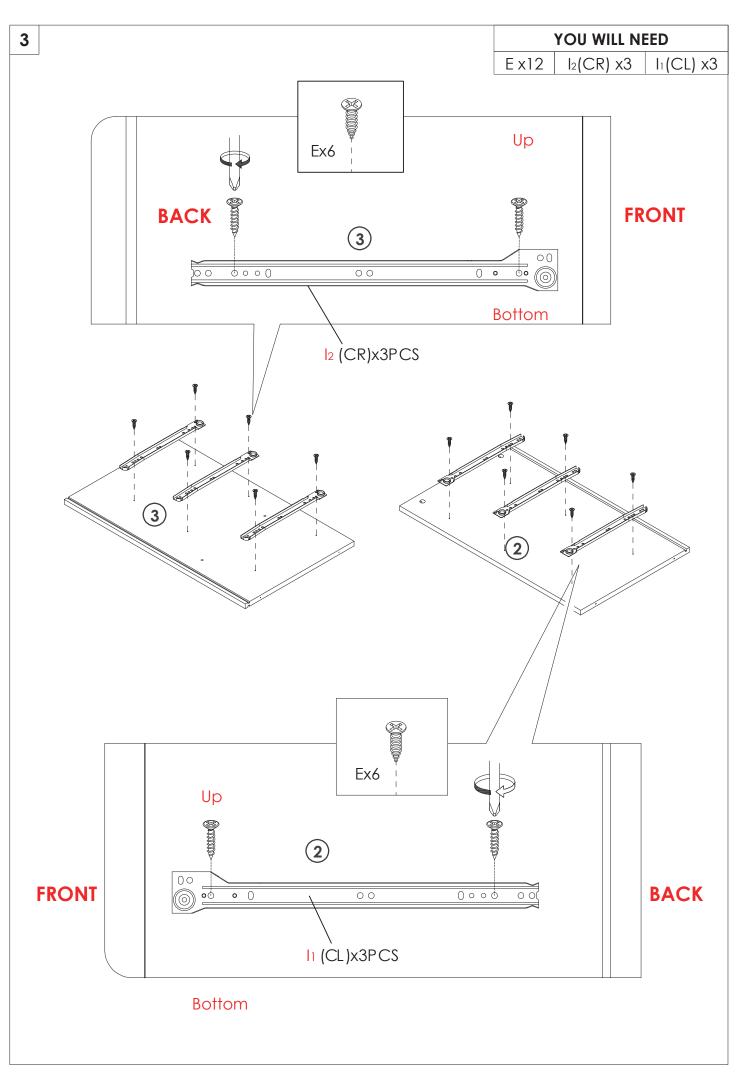

## PRODUCT CARE

- Please follow the instruction to assemble this item correctly.
- Don't make the screws be too loose or too tight.
- Please put the screws into the holes' position just as shown in the arrows of the image, and then clockwise rotate 90° or 180°
- The fittings pack contains small accessories that should be kept away from small children.