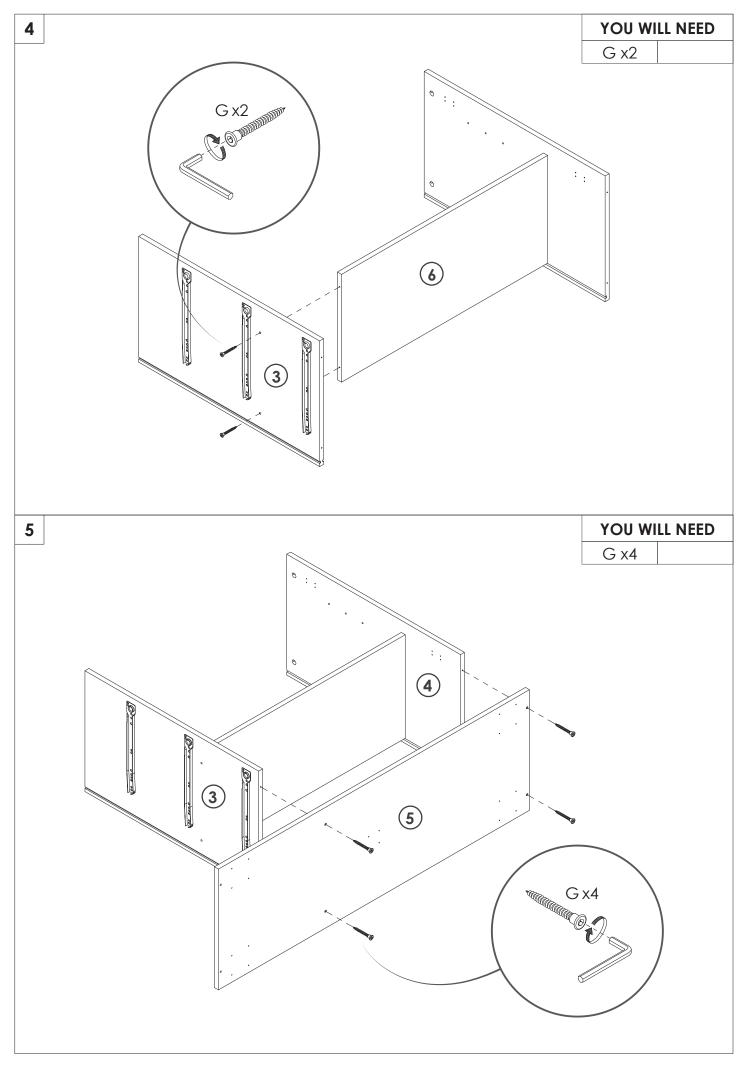

## PRODUCT CARE

- Please follow the instruction to assemble this item correctly.
- Don't make the screws be too loose or too tight.
- Please put the screws into the holes' position just as shown in the arrows of the image, and then clockwise rotate 90° or 180°
- The fittings pack contains small accessories that should be kept away from small children.