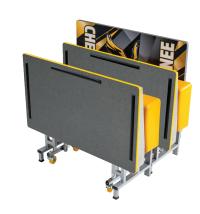

## **AmTab: Wheels and Casters**

AmTab wheels and casters are specifically made to our specifications to maximize floor protection and for easy gliding motion

## **SPECIFY:**

- 1. AmTab Brand No Alternates, No Substitutions
- 2. AmTab Wheels and Casters with Double-Ball Bearing Raceway, Heat-Treated Case-Hardened Housing, and Total Lock Feature
- 3. AmTab Wheels and Casters are Non-Marring and Have a 3" Diameter and 1" Width for Smooth Rolling
- 4. AmTab Durometer of 40 Shore D for Load Bearing to Help Protect Floors and Facilitate Easy Gliding Motion
- 5. AmTab Wheels and Casters Have 20 Different Colors to Choose From