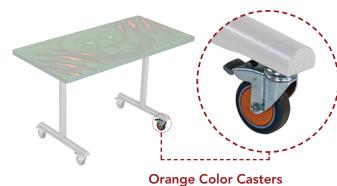

## The AmTab Advantage Wheels and Casters

Architect specified. Designer selected. Client adored.™

## **AmTab: Wheels and Casters**



AmTab wheels and casters are specifically made to our specifications to maximize floor protection and for easy gliding motion





## **20 COLORS**











Architect specified. Designer selected. Client adored.™

## **SPECIFY:**

- 1. AmTab Brand No Alternates, No Substitutions
- 2. AmTab Wheels and Casters with Double-Ball Bearing Raceway, Heat-Treated Case-Hardened Housing, and Total Lock Feature
- 3. AmTab Wheels and Casters are Non-Marring and Have a 3" Diameter and 1" Width for Smooth Rolling
- 4. AmTab Durometer of 40 Shore D for Load Bearing to Help Protect Floors and Facilitate Easy Gliding Motion
- 5. AmTab Wheels and Casters Have 20 Different Colors to Choose From