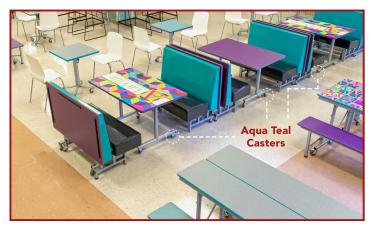

## The AmTab Advantage Wheels and Casters

Architect specified. Designer selected. Client adored.™

## **AmTab: Wheels and Casters**



AmTab wheels and casters are specifically made to our specifications to maximize floor protection and for easy gliding motion





## **20 COLORS**











Architect specified. Designer selected. Client adored.™

## **SPECIFY:**

- 1. AmTab Brand No Alternates, No Substitutions
- 2. AmTab Wheels and Casters with Double-Ball Bearing Raceway, Heat-Treated Case-Hardened Housing, and Total Lock Feature
- 3. AmTab Wheels and Casters are Non-Marring and Have a 3" Diameter and 1" Width for Smooth Rolling
- 4. AmTab Durometer of 40 Shore D for Load Bearing to Help Protect Floors and Facilitate Easy Gliding Motion
- 5. AmTab Wheels and Casters Have 20 Different Colors to Choose From