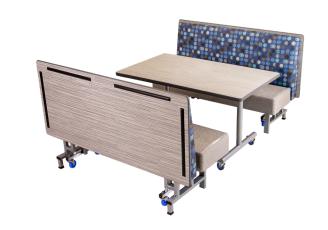

## **AmTab: Wheels and Casters**

AmTab wheels and casters are specifically made to our specifications to maximize floor protection and for easy gliding motion

## **SPECIFY:**

- 1. AmTab Brand No Alternates, No Substitutions
- 2. AmTab Wheels and Casters with Double-Ball Bearing Raceway, Heat-Treated Case-Hardened Housing, and Total Lock Feature
- 3. AmTab Wheels and Casters are Non-Marring and Have a 3" Diameter and 1" Width for Smooth Rolling
- 4. AmTab Durometer of 40 Shore D for Load Bearing to Help Protect Floors and Facilitate Easy Gliding Motion
- 5. AmTab Wheels and Casters Have 20 Different Colors to Choose From