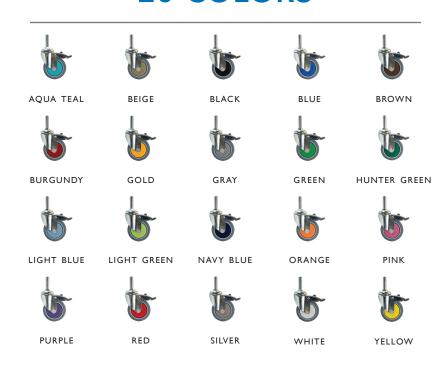

## **20 COLORS**

Architect specified. Designer selected. Client adored.™

## **SPECIFY:**

- 1. AmTab Brand No Alternates, No Substitutions
- 2. AmTab Wheels and Casters with Double-Ball Bearing Raceway, Heat-Treated Case-Hardened Housing, and Total Lock Feature
- 3. AmTab Wheels and Casters are Non-Marring and Have a 3" Diameter and 1" Width for Smooth Rolling
- 4. AmTab Durometer of 40 Shore D for Load Bearing to Help Protect Floors and Facilitate Easy Gliding Motion
- 5. AmTab Wheels and Casters Have 20 Different Colors to Choose From