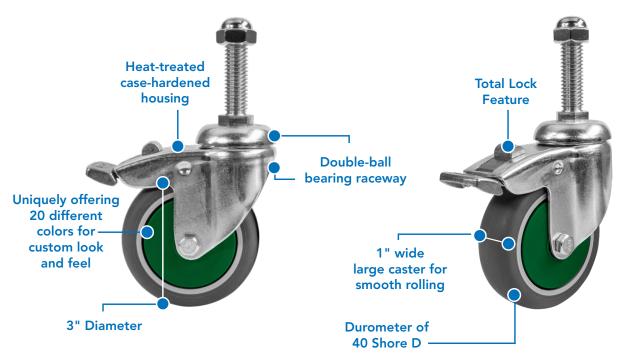

## **AmTab: Wheels and Casters**

AmTab wheels and casters are specifically made to our specifications to maximize floor protection and for easy gliding motion

## **SPECIFY:**

- 1. AmTab Brand No Alternates, No Substitutions
- 2. AmTab Wheels and Casters with Double-Ball Bearing Raceway, Heat-Treated Case-Hardened Housing, and Total Lock Feature
- 3. AmTab Wheels and Casters are Non-Marring and Have a 3" Diameter and 1" Width for Smooth Rolling
- 4. AmTab Durometer of 40 Shore D for Load Bearing to Help Protect Floors and Facilitate Easy Gliding Motion
- 5. AmTab Wheels and Casters Have 20 Different Colors to Choose From