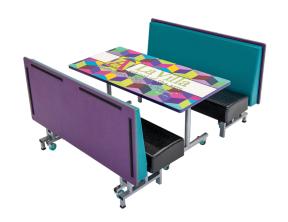

## **AmTab: Wheels and Casters**

AmTab wheels and casters are specifically made to our specifications to maximize floor protection and for easy gliding motion

## **SPECIFY:**

- 1. AmTab Brand No Alternates, No Substitutions
- 2. AmTab Wheels and Casters with Double-Ball Bearing Raceway, Heat-Treated Case-Hardened Housing, and Total Lock Feature
- 3. AmTab Wheels and Casters are Non-Marring and Have a 3" Diameter and 1" Width for Smooth Rolling
- 4. AmTab Durometer of 40 Shore D for Load Bearing to Help Protect Floors and Facilitate Easy Gliding Motion
- 5. AmTab Wheels and Casters Have 20 Different Colors to Choose From