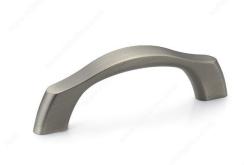

## **Contemporary Metal Pull - 811**

Modernize your kitchen or bathroom décor with this contemporary Richelieu bow pull.

**Product №** BP81176143

Center to Center 3 in

Finish Antique Nickel

Length - Overall Dimensions 4 1/16 in\*