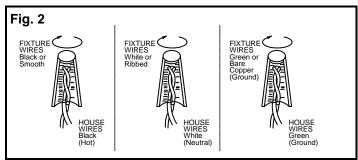

#### **CONNECTING THE WIRES (Fig. 2)**

6. At this point, connect the electrical wires as shown in Fig. 2, making sure that all wire connectors are secured. If your outlet box has a ground wire (green or bare copper), connect the fixture's ground wire to it. Otherwise, connect the fixture's ground wire directly to the mounting plate using the green screw provided. After the wires are connected, tuck them carefully inside the junction box.