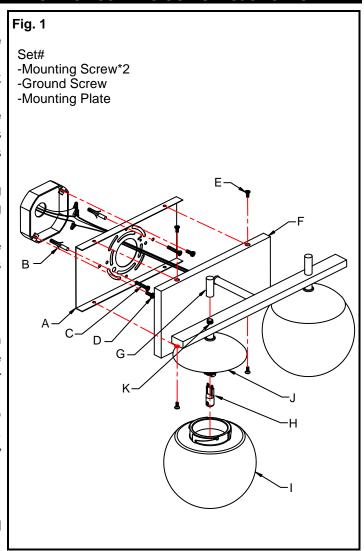

## **MOUNTING THE FIXTURE (Fig.1)**

- 1. Shut off the power at the circuit breaker and remove the old fixture, including the mounting hardware.
- 2. Carefully remove the fixture from the carton and check that all parts are included as shown in the illustration.
- Position mounting plate (A) on the wall, and mark the location of two drywall anchors (B). Pre-drill the holes for the drywall anchors (B). Insert the drywall anchors (B) into the wall.
- 4. Attach the mounting plate (A) to the junction box using the mounting screws (D). The side of the mounting plate (A) marked "GND" must face out.
- 5. Place the woodscrews (C) through the keyhole into the drywall anchor (B) to secure the mounting plate (A) as shown in Fig.1.

## **FINISHING THE INSTALLATION (Fig.1)**

- 7. Place fixture body (F) over mounting plate (A) and fasten with screws (E).
- 8. Secure rod (G) onto the nipple (K) of the fixture body (F).
- Install the 2\*75W Xenon bulb (H) (included) in accordance with the fixture's specifications. (DO NOT EXCEED THE MAXIMUM WATTAGE RATING!). (NE PAS DEPASSER LA PUISSANCE NOMINALE MAXIMALE!).
- 10. Place the glass shade (I) over the socket and twist to secure it to the socket cup (J).

Your installation is now complete. Return power and test the fixture.

Note: Illustration (Fig.1) on this manual is for installation purposes only. It may or may not be identical to the fixture purchased.