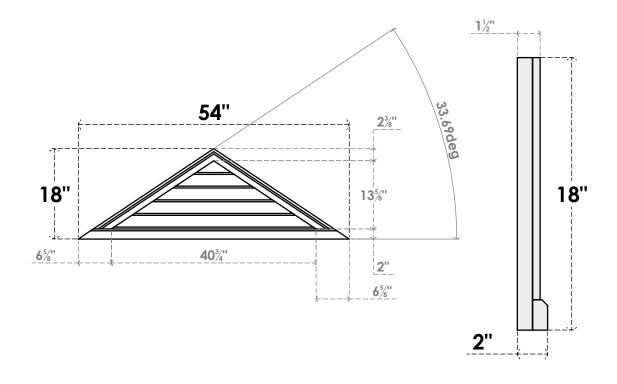

## GVPTR54X1803SN

54"W X 18"H TRIANGLE SURFACE MOUNT PVC GABLE VENT 8/12 PITCH: NON-FUNCTIONAL, W/ 2"W X 2"P BRICKMOULD SILL FRAME

**FRONT** 

SIDE

LOUVER HEIGHT: 2 3/4"

LOUVER QTY: 5

1. INSTALLATION TO BE COMPLETED IN ACCORDANCE WITH MANUFACTURER'S SPECIFICATIONS. 2. DRAWING MAY NOT BE TO SCALE